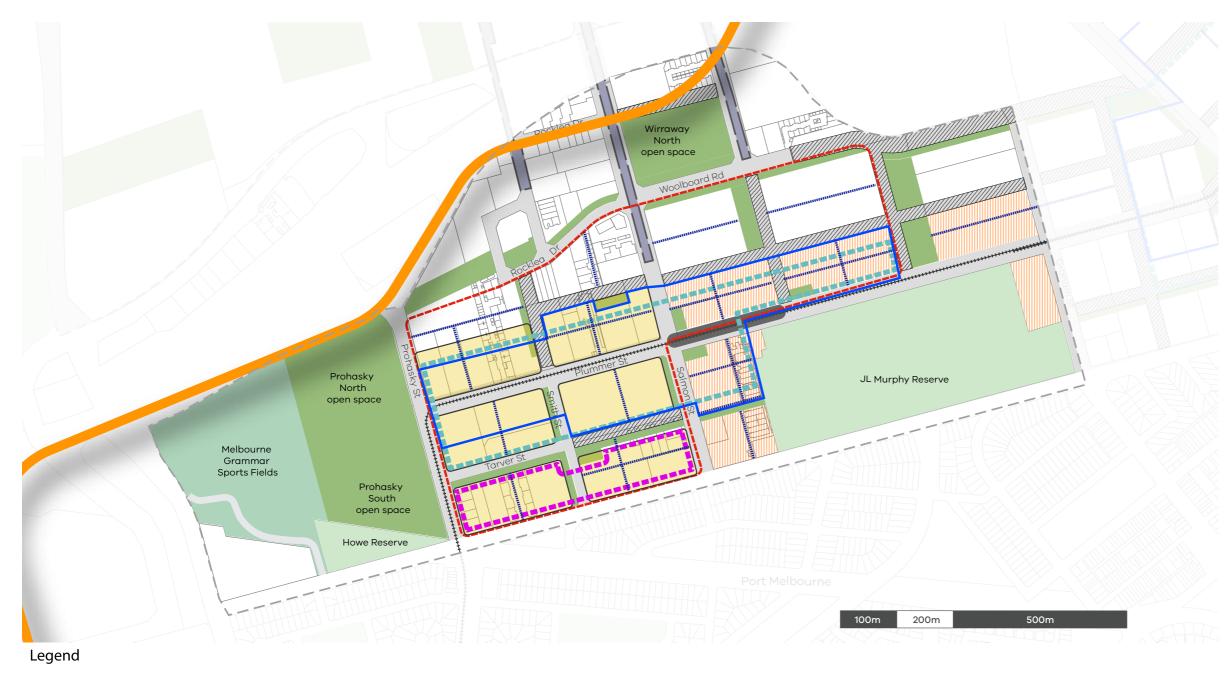

# Wirraway CCZ Capital City Zone

#### Core area Community Infrastructure Investigation Areas New bridge/existing bridge upgrade Existing open space Sport and recreation hub Proposed road Future open space Arts and cultural hub Indicative 12m wide street Private open space Road closure Education and community hub (primary) Potential freight alignment Potential metro station Education and community hub (secondary) Future tram corridor 106 tram corridor Health and wellbeing hub Indicative laneways 96 tram corridor