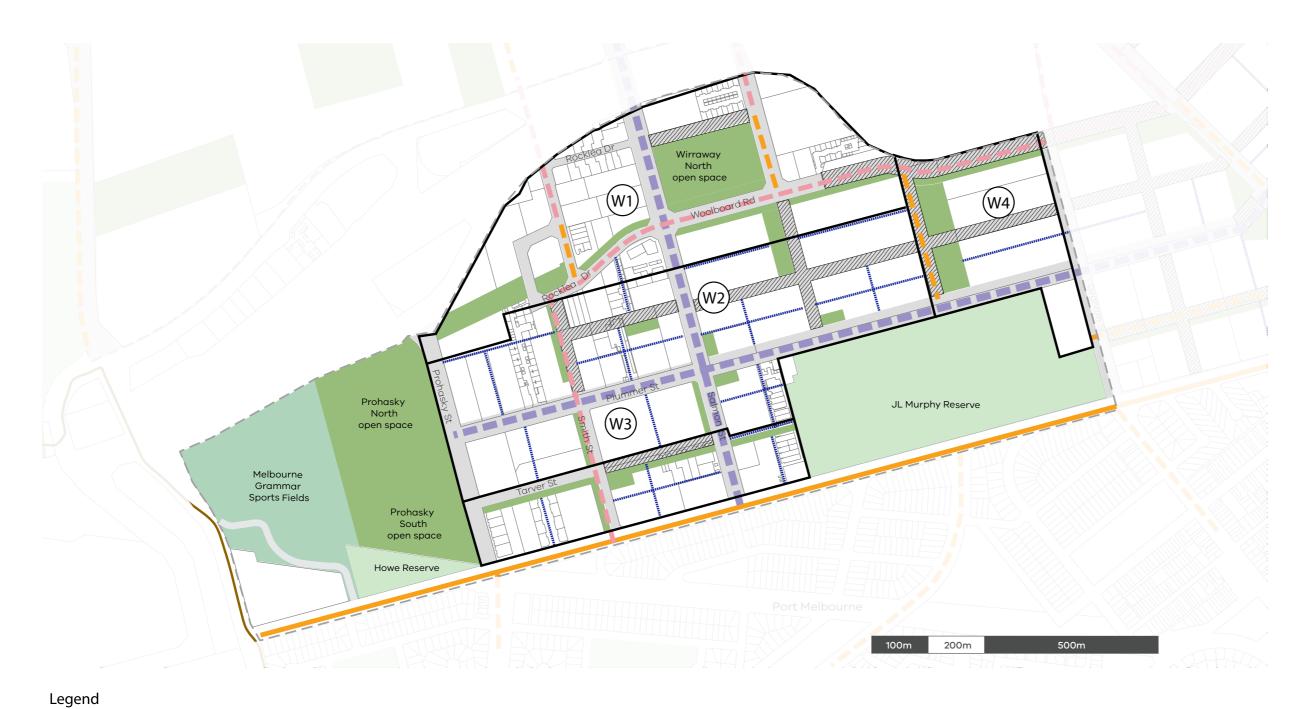

# Existing open space Existing off road cycling path Existing on road cycling path Private open space Proposed on road cycling path Proposed off road cycling path Proposed road Proposed off road cycling path Sub-precinct boundary Existing open space Private open space Indicative laneways Proposed road Indicative 12m wide street Sub-precinct number