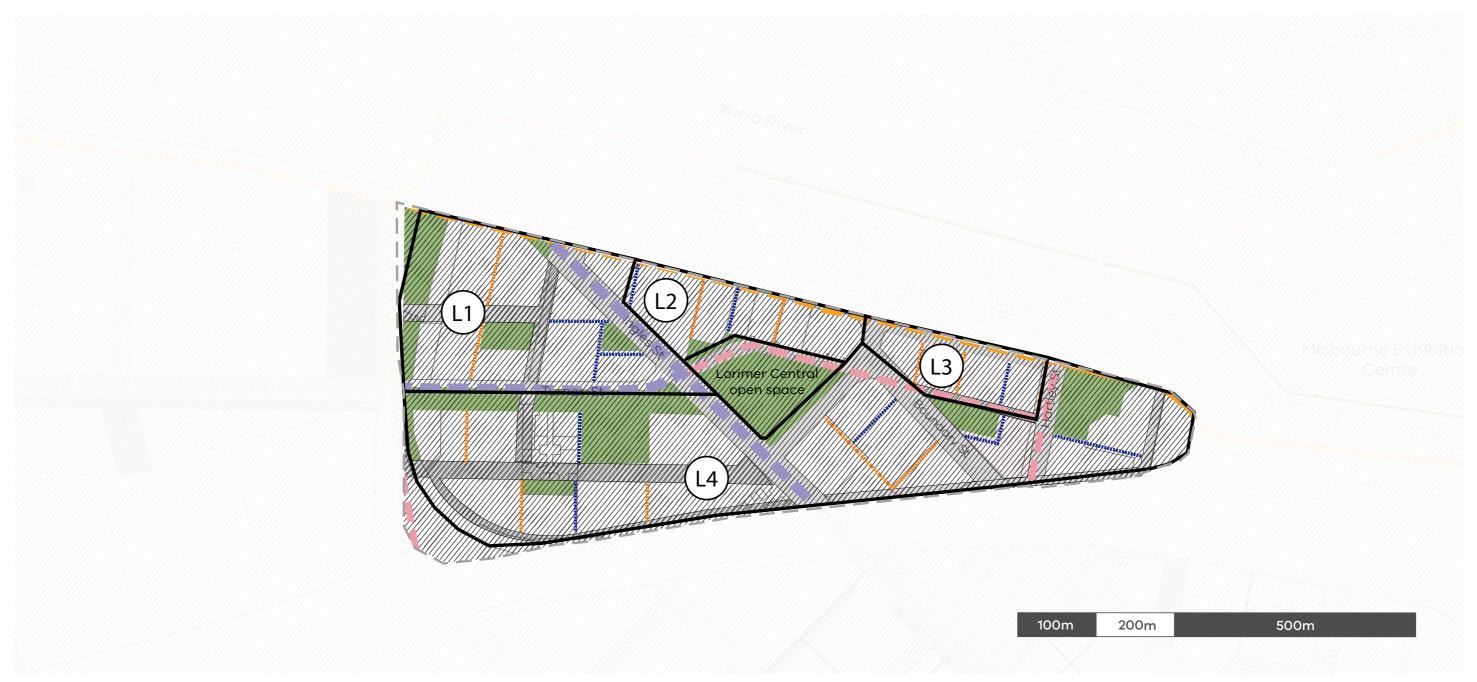

# Sandridge CCZ

# Capital City Zone



#### Core area Community Infrastructure Investigation Areas New bridge/existing bridge upgrade Existing open space Sport and recreation hub Proposed road Future open space Arts and cultural hub Indicative 12m wide street Private open space Road closure Education and community hub (primary) Potential freight alignment Potential metro station Education and community hub (secondary) Future tram corridor 106 tram corridor Health and wellbeing hub Indicative laneways 96 tram corridor

# Wirraway CCZ Capital City Zone





# Lorimer DDO Design Development Overlay





# Montague DDO Design Development Overlay





# Sandridge DDO Design Development Overlay





# Wirraway DDO Design Development Overlay





Lorimer MSS

# Municipal Strategic Statement





# Montague MSS Municipal Strategic Statement



### Legend





# Sandridge MSS Municipal Strategic Statement





# Wirraway MSS Municipal Strategic Statement



# Existing open space Existing off road cycling path Existing on road cycling path Private open space Proposed on road cycling path Proposed off road cycling path Proposed road Proposed off road cycling path Sub-precinct boundary Existing open space Private open space Indicative laneways Proposed road Indicative 12m wide street Sub-precinct number