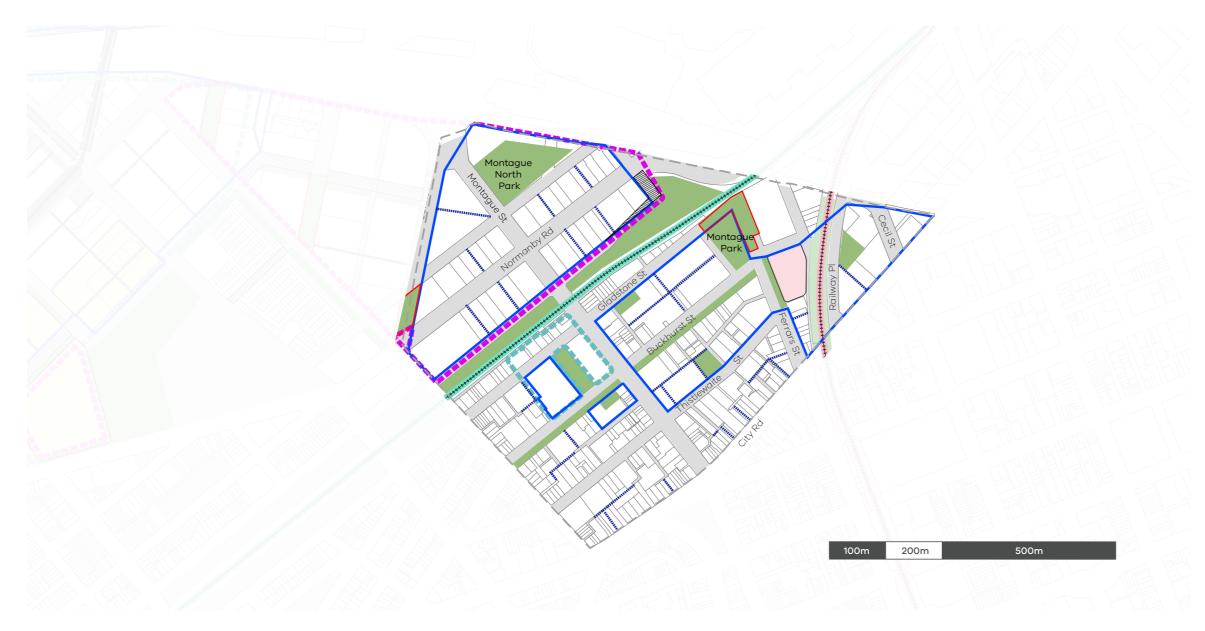

#### Lorimer CCZ

# Capital City Zone



#### Core area Community Infrastructure Investigation Areas New bridge/existing bridge upgrade Existing open space Sport and recreation hub Proposed road Future open space Arts and cultural hub Indicative 12m wide street Private open space Road closure Education and community hub (primary) Potential freight alignment Potential metro station Education and community hub (secondary) Future tram corridor 106 tram corridor Health and wellbeing hub Indicative laneways 96 tram corridor

# Montague CCZ

# Capital City Zone



#### Legend



# Sandridge CCZ

# Capital City Zone



#### Core area Community Infrastructure Investigation Areas New bridge/existing bridge upgrade Existing open space Sport and recreation hub Proposed road Future open space Arts and cultural hub Indicative 12m wide street Private open space Road closure Education and community hub (primary) Potential freight alignment Potential metro station Education and community hub (secondary) Future tram corridor 106 tram corridor Health and wellbeing hub Indicative laneways 96 tram corridor

# Wirraway CCZ Capital City Zone





# Lorimer DDO Design Development Overlay





# Montague DDO Design Development Overlay





# Sandridge DDO Design Development Overlay





# Wirraway DDO Design Development Overlay





Lorimer MSS

# Municipal Strateg