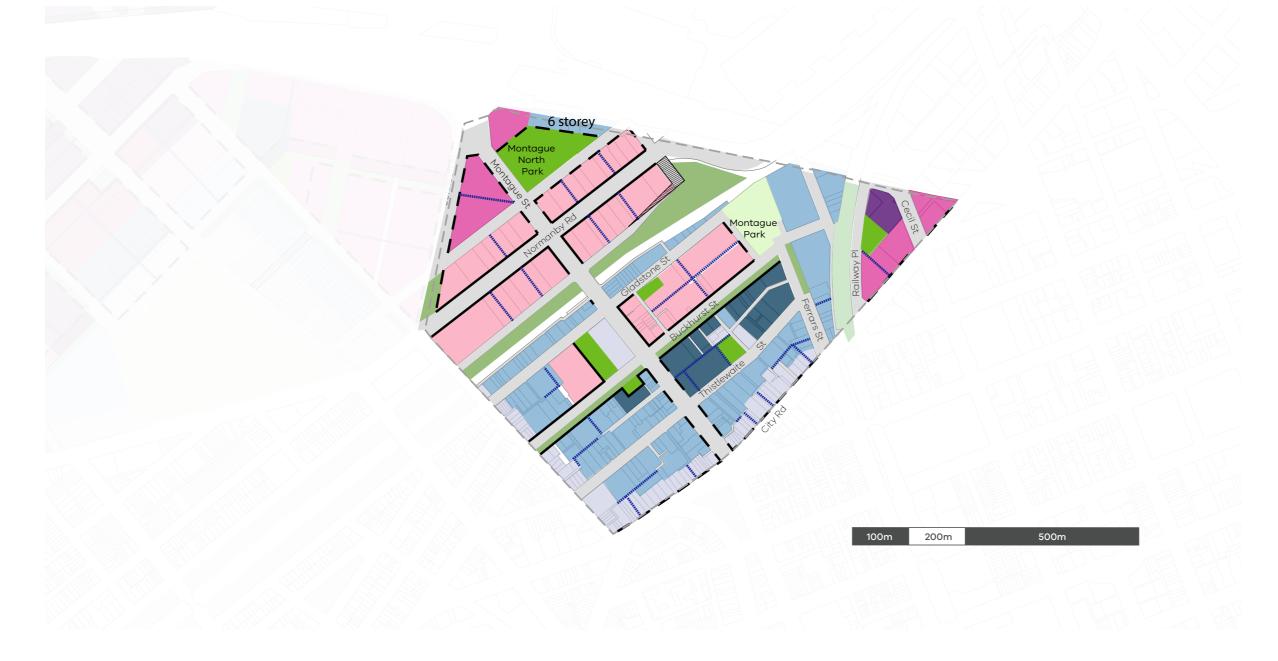

ram corridor 106 tram corridor Health and wellbeing hub Indicative laneways 96 tram corridor

# Montague CCZ

# Capital City Zone



#### Legend



# Sandridge CCZ

# Capital City Zone



#### Core area Community Infrastructure Investigation Areas New bridge/existing bridge upgrade Existing open space Sport and recreation hub Proposed road Future open space Arts and cultural hub Indicative 12m wide street Private open space Road closure Education and community hub (primary) Potential freight alignment Potential metro station Education and community hub (secondary) Future tram corridor 106 tram corridor Health and wellbeing hub Indicative laneways 96 tram corridor

# Wirraway CCZ Capital City Zone





# Lorimer DDO Design Development Overlay





# Montague DDO Design Development Overlay





# Sandridge DDO Design Development Overlay





# Wirraway DDO Design Development Overlay





Lorimer MSS

# Municipal Strategic Statement





# Montague MSS Municipal Strategic Statement



### Legend





# Sandridge MSS Municipal Strategic Statement





# Wirraway MSS Municipal Strategic Statement



# Existing open space Existing off road cycling path Existing on road cycling path Private open space Proposed on road cycling path Proposed off road cycling path Proposed road Proposed off road cycling path Sub-precinct boundary Existing open space Private open space Indicative laneways Proposed road Indicative 12m wide street Sub-precinct number