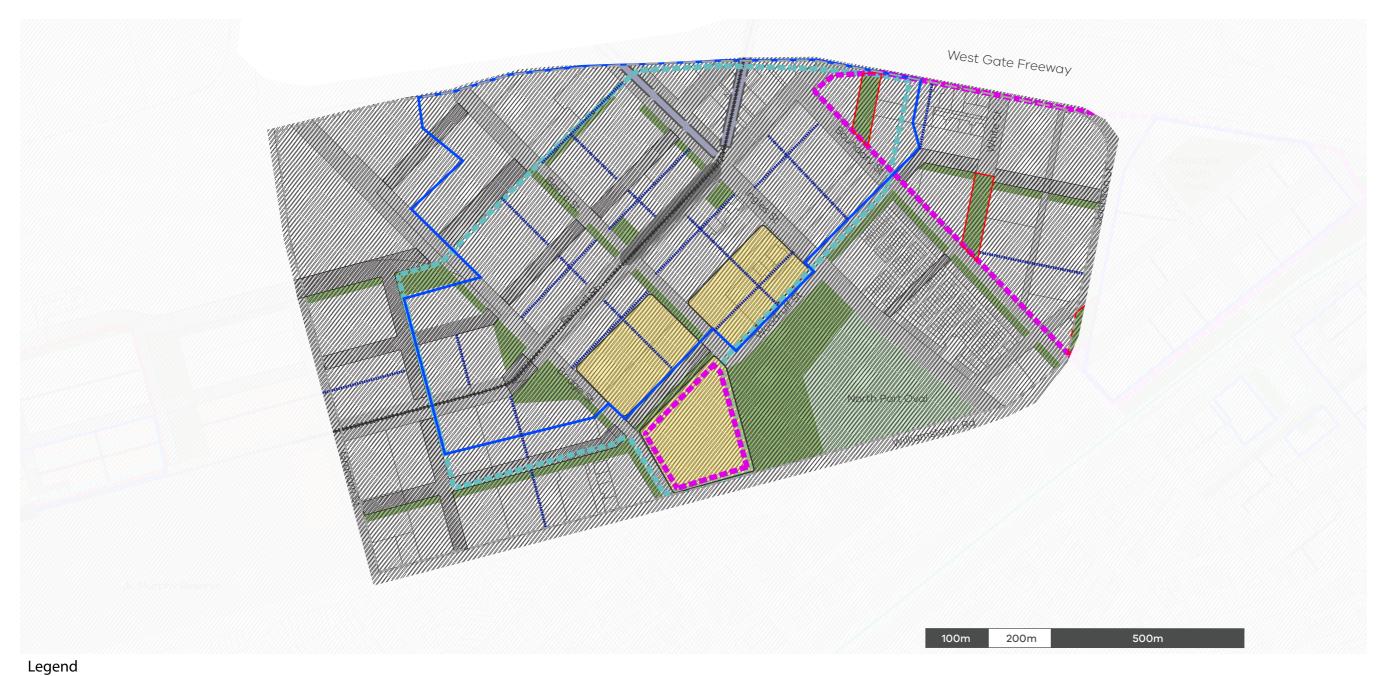

# Sandridge CCZ

# Capital City Zone

#### Core area Community Infrastructure Investigation Areas New bridge/existing bridge upgrade Existing open space Sport and recreation hub Proposed road Future open space Arts and cultural hub Indicative 12m wide street Private open space Road closure Education and community hub (primary) Potential freight alignment Potential metro station Education and community hub (secondary) Future tram corridor 106 tram corridor Health and wellbeing hub Indicative laneways 96 tram corridor