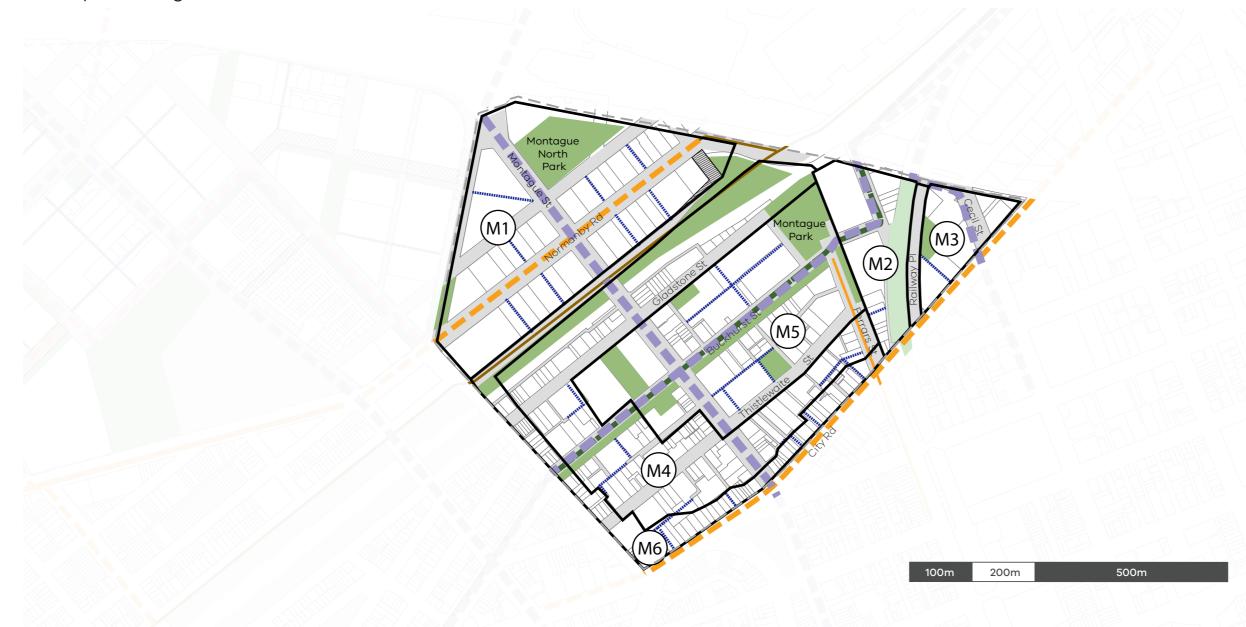

# Montague MSS Municipal Strategic Statement

# Existing open space Existing off road cycling path Existing on road cycling path Private open space Proposed on road cycling path Proposed off road cycling path Proposed road Proposed off road cycling path Sub-precinct boundary Existing open space Private open space Indicative laneways Proposed road Indicative 12m wide street Sub-precinct number