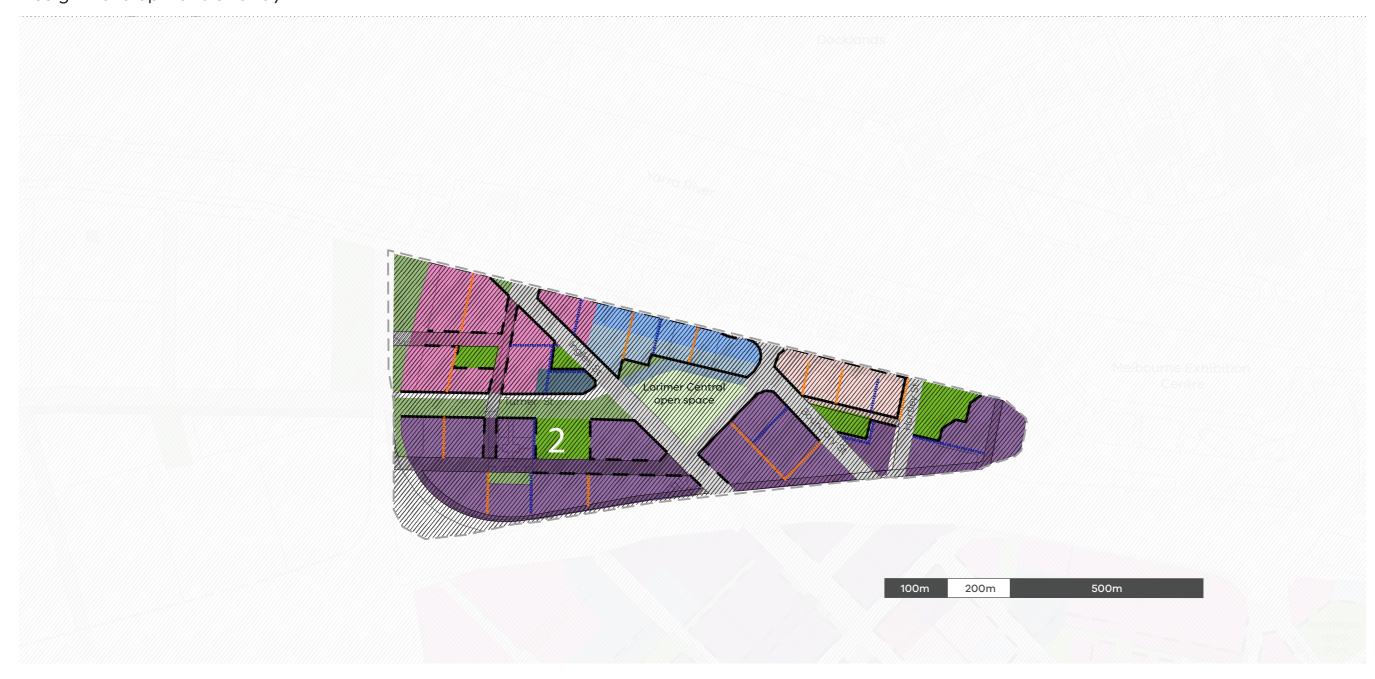

#### Lorimer CCZ

#### Core area Community Infrastructure Investigation Areas New bridge/existing bridge upgrade Existing open space Sport and recreation hub Proposed road Future open space Arts and cultural hub Indicative 12m wide street Private open space Road closure Education and community hub (primary) Potential freight alignment Potential metro station Education and community hub (secondary) Future tram corridor 106 tram corridor Health and wellbeing hub Indicative laneways 96 tram corridor