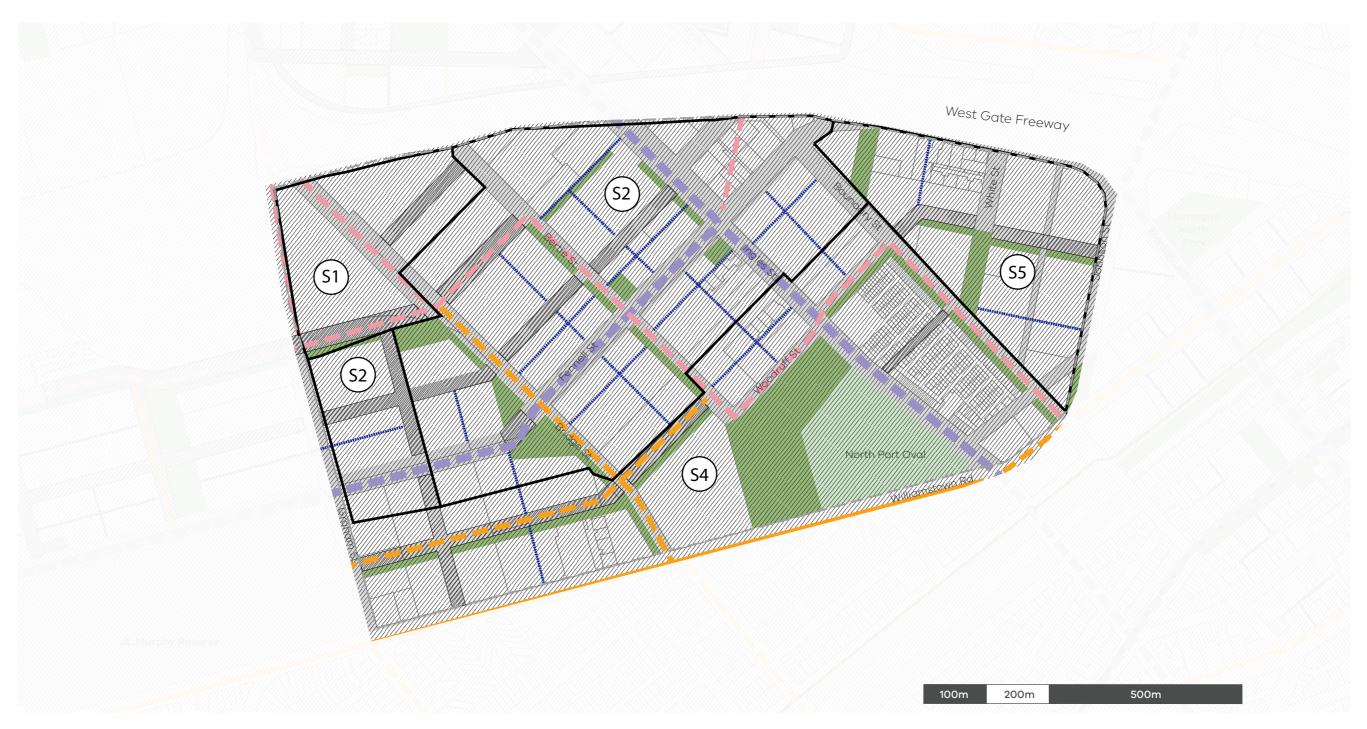

# Wirraway MSS Municipal Strategic Statement

# Existing open space Existing off road cycling path Existing on road cycling path Private open space Proposed on road cycling path Proposed off road cycling path Proposed road Proposed off road cycling path Sub-precinct boundary Existing open space Private open space Indicative laneways Proposed road Indicative 12m wide street Sub-precinct number