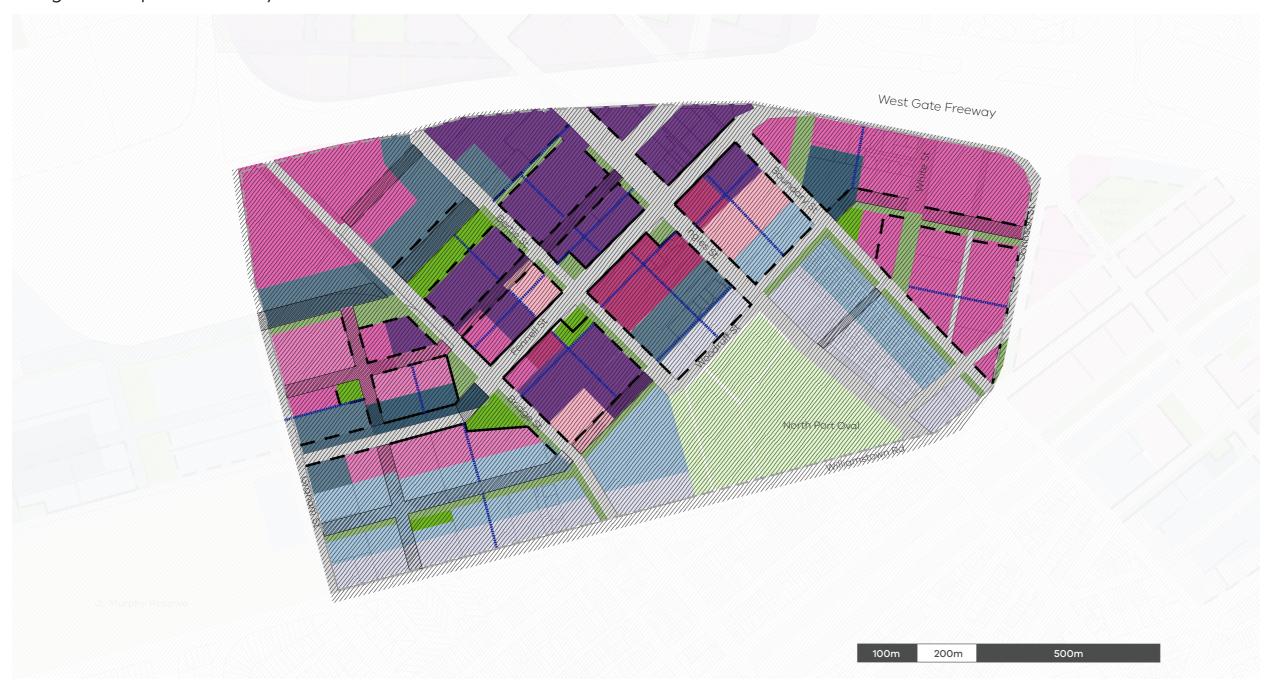

ing hub Indicative laneways 96 tram corridor

# Montague CCZ

# Capital City Zone



#### Legend



# Sandridge CCZ

# Capital City Zone



#### Core area Community Infrastructure Investigation Areas New bridge/existing bridge upgrade Existing open space Sport and recreation hub Proposed road Future open space Arts and cultural hub Indicative 12m wide street Private open space Road closure Education and community hub (primary) Potential freight alignment Potential metro station Education and community hub (secondary) Future tram corridor 106 tram corridor Health and wellbeing hub Indicative laneways 96 tram corridor

# Wirraway CCZ Capital City Zone





# Lorimer DDO Design Development Overlay





# Montague DDO Design Development Overlay





# Sandridge DDO Design Development Overlay





# Wirraway DDO Design Development Overlay





Lorimer MSS

# Municipal Strategic Statement





# Montague MSS Municipal Strategic Statement



### Legend





# Sandridge MSS Municipal Strategic Statement





# Wirraway MSS Municipal Strategic Statement



# Existing open space Existing off road cycling path Existing on road cycling path Private open space Proposed on road cycling path Proposed off road cycling path Proposed road Proposed off road cycling path Sub-precinct boundary Existing open space Private open space Indicative laneways Proposed road Indicative 12m wide street Sub-precinct number