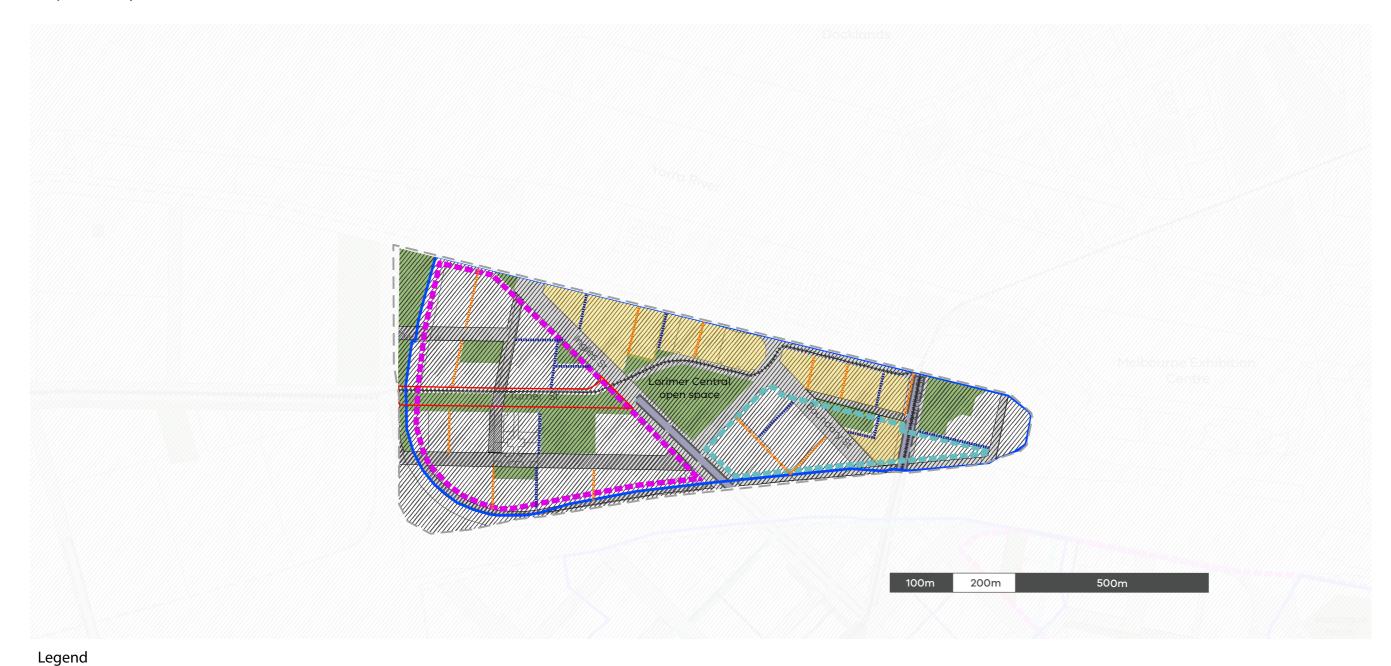

#### Lorimer CCZ

# Capital City Zone

#### Core area Community Infrastructure Investigation Areas New bridge/existing bridge upgrade Existing open space Sport and recreation hub Proposed road Future open space Arts and cultural hub Indicative 12m wide street Private open space Road closure Education and community hub (primary) Potential freight alignment Potential metro station Education and community hub (secondary) Future tram corridor 106 tram corridor Health and wellbeing hub Indicative laneways 96 tram corridor