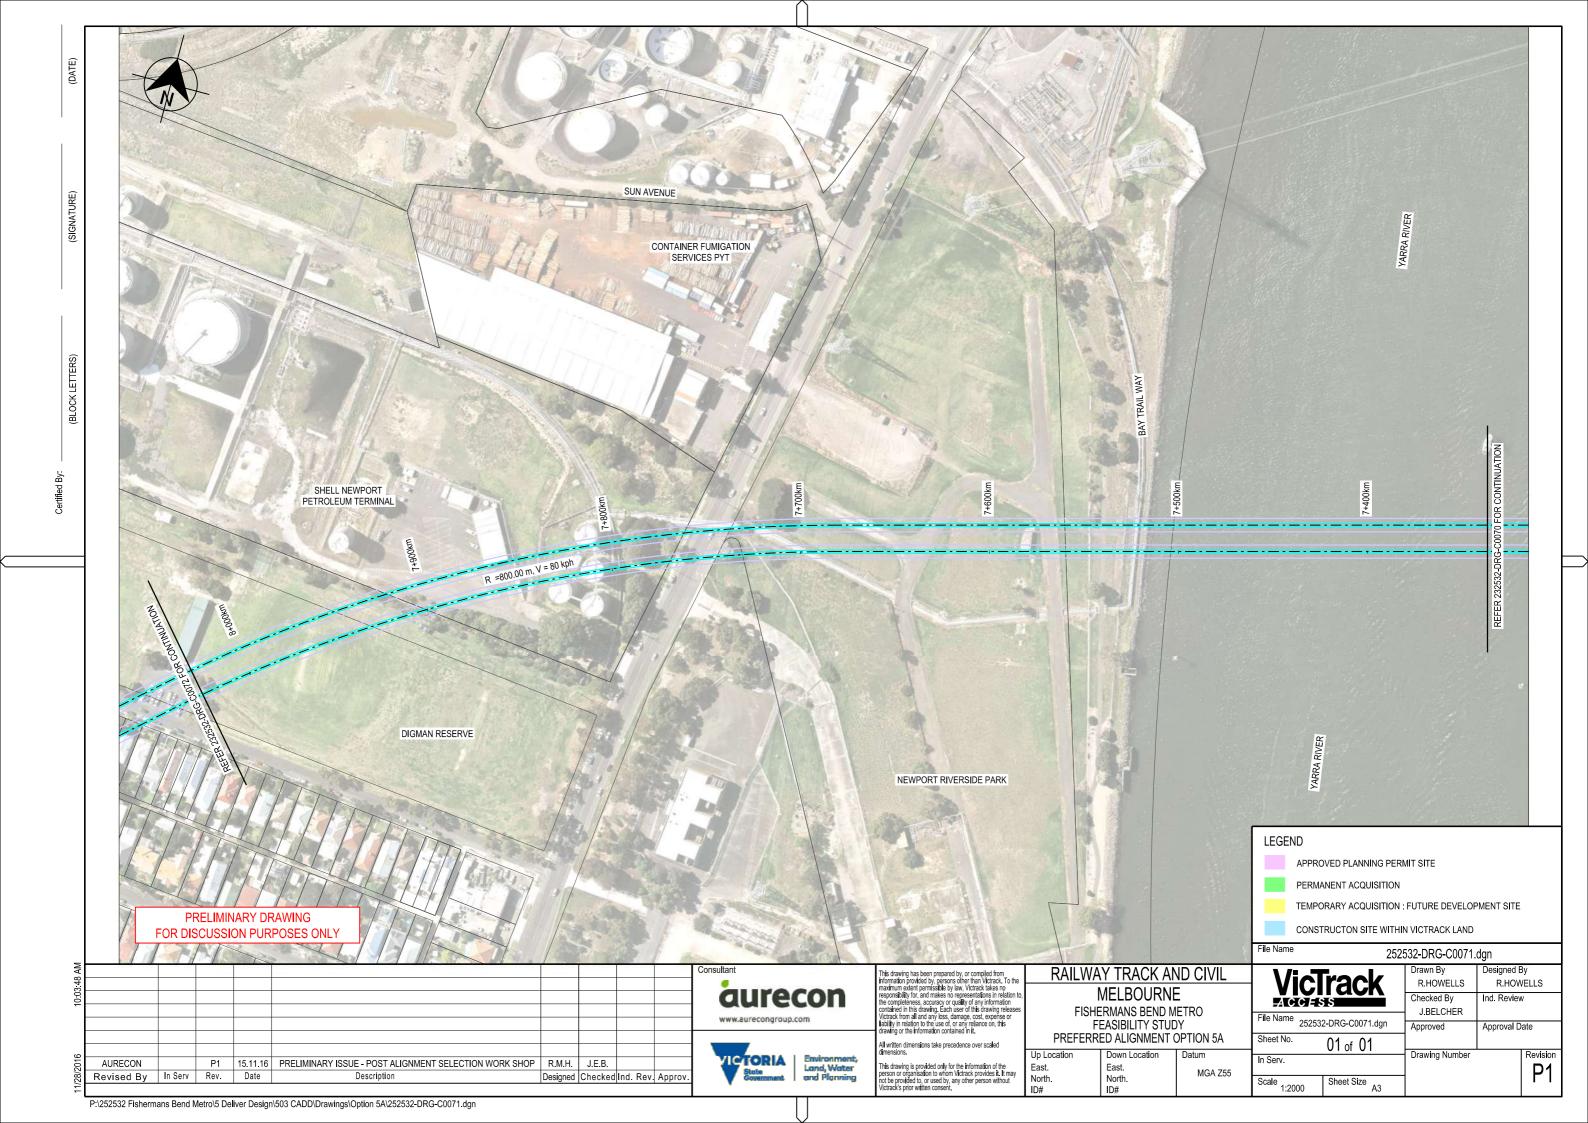

## FISHERMANS BEND METRO PREFERRED ALIGNMENT - OPTION 5A COVER SHEET AND DRAWING INDEX

252532-DRG-C0059 - PREFERRED ALIGNMENT OPTION 5A (COVER SHEET) 252532-DRG-C0060 - PREFERRED ALIGNMENT OPTION 5A (SHEET 1) 252532-DRG-C0061 - PREFERRED ALIGNMENT OPTION 5A SHEET 2) 252532-DRG-C0062 - PREFERRED ALIGNMENT OPTION 5A (SHEET 3) 252532-DRG-C0063 - PREFERRED ALIGNMENT OPTION 5A (SHEET 4) 252532-DRG-C0064 - PREFERRED ALIGNMENT OPTION 5A (SHEET 5) 252532-DRG-C0065 - PREFERRED ALIGNMENT OPTION 5A (SHEET 6) 252532-DRG-C0066 - PREFERRED ALIGNMENT OPTION 5A (SHEET 7) 252532-DRG-C0067 - PREFERRED ALIGNMENT OPTION 5A (SHEET 8) 252532-DRG-C0068 - PREFERRED ALIGNMENT OPTION 5A (SHEET 9) 252532-DRG-C0069 - PREFERRED ALIGNMENT OPTION 5A (SHEET 10) 252532-DRG-C0070 - PREFERRED ALIGNMENT OPTION 5A (SHEET 11) 252532-DRG-C0071 - PREFERRED ALIGNMENT OPTION 5A (SHEET 12) 252532-DRG-C0072 - PREFERRED ALIGNMENT OPTION 5A (SHEET 13) 252532-DRG-C0073 - PREFERRED ALIGNMENT OPTION 5A (SHEET 14) 252532-DRG-C0074 - PREFERRED ALIGNMENT OPTION 5A (SHEET 15) 252532-DRG-C0075 - PREFERRED ALIGNMENT OPTION 5A (SHEET 15)