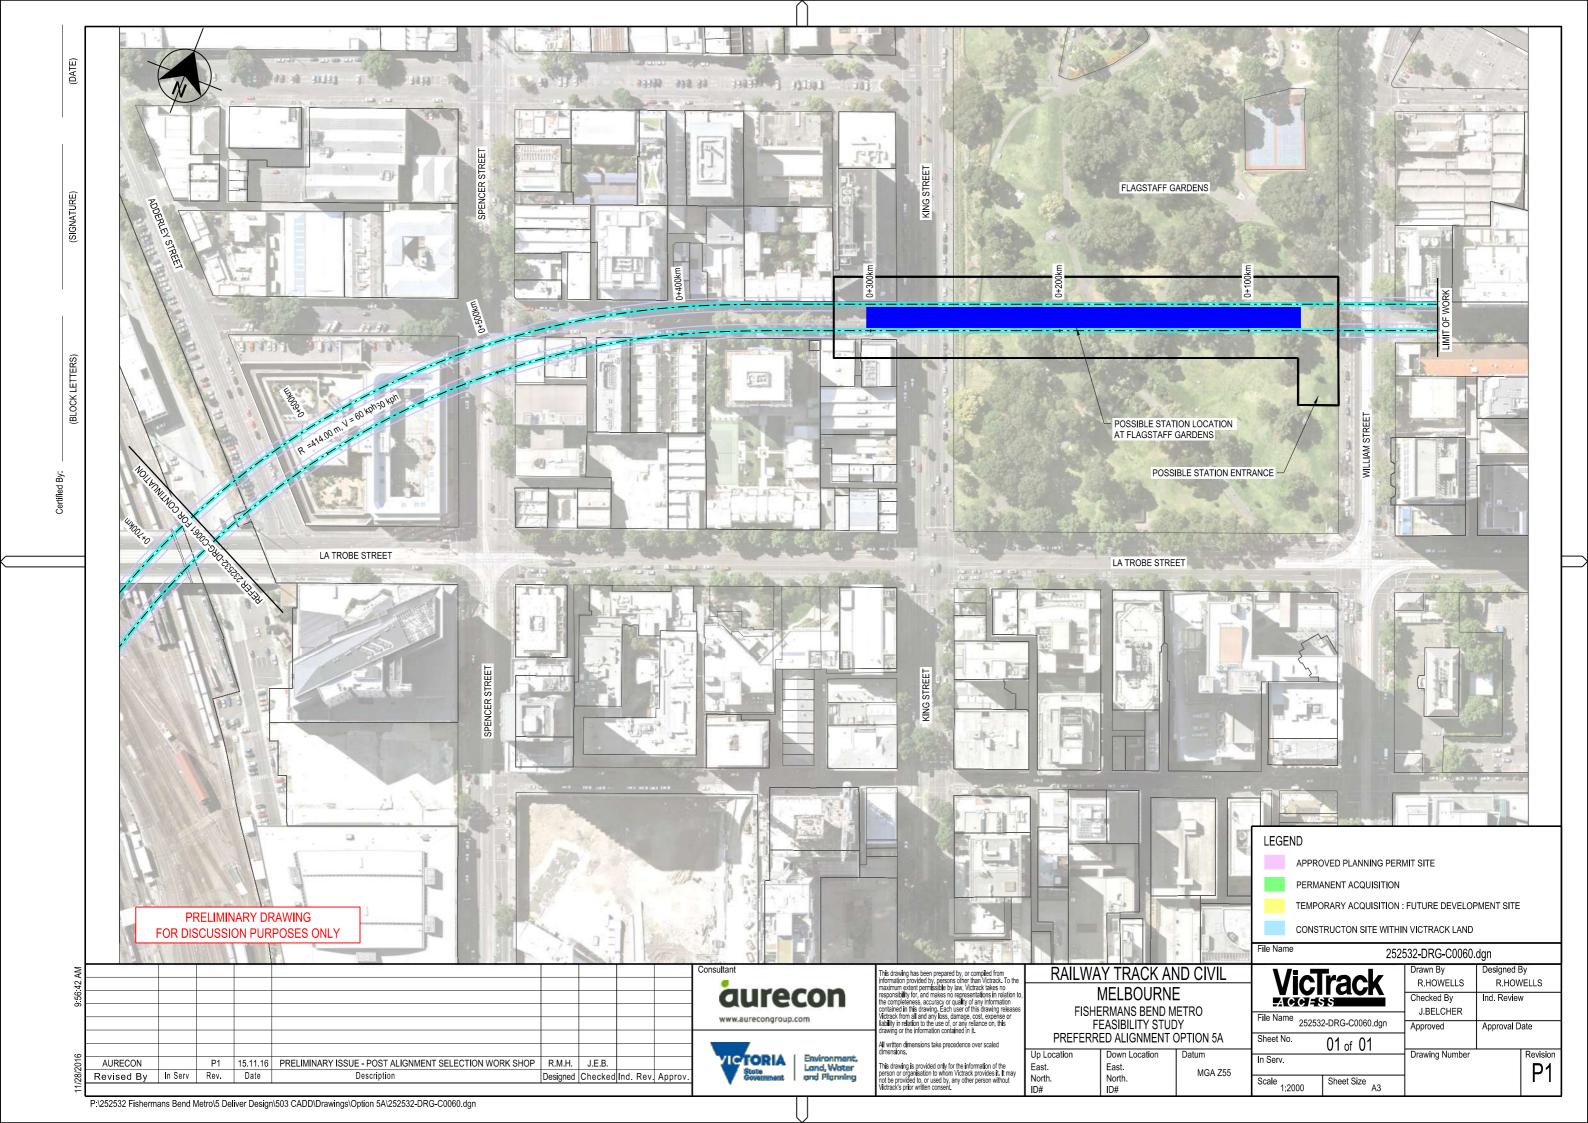

## FISHERMANS BEND METRO PREFERRED ALIGNMENT - OPTION 5A COVER SHEET AND DRAWING INDEX

252532-DRG-C0059 - PREFERRED ALIGNMENT OPTION 5A (COVER SHEET) 252532-DRG-C0060 - PREFERRED ALIGNMENT OPTION 5A (SHEET 1) 252532-DRG-C0061 - PREFERRED ALIGNMENT OPTION 5A SHEET 2) 252532-DRG-C0062 - PREFERRED ALIGNMENT OPTION 5A (SHEET 3) 252532-DRG-C0063 - PREFERRED ALIGNMENT OPTION 5A (SHEET 4) 252532-DRG-C0064 - PREFERRED ALIGNMENT OPTION 5A (SHEET 5) 252532-DRG-C0065 - PREFERRED ALIGNMENT OPTION 5A (SHEET 6) 252532-DRG-C0066 - PREFERRED ALIGNMENT OPTION 5A (SHEET 7) 252532-DRG-C0067 - PREFERRED ALIGNMENT OPTION 5A (SHEET 8) 252532-DRG-C0068 - PREFERRED ALIGNMENT OPTION 5A (SHEET 9) 252532-DRG-C0069 - PREFERRED ALIGNMENT OPTION 5A (SHEET 10) 252532-DRG-C0070 - PREFERRED ALIGNMENT OPTION 5A (SHEET 11) 252532-DRG-C0071 - PREFERRED ALIGNMENT OPTION 5A (SHEET 12) 252532-DRG-C0072 - PREFERRED ALIGNMENT OPTION 5A (SHEET 13) 252532-DRG-C0073 - PREFERRED ALIGNMENT OPTION 5A (SHEET 14) 252532-DRG-C0074 - PREFERRED ALIGNMENT OPTION 5A (SHEET 15) 252532-DRG-C0075 - PREFERRED ALIGNMENT OPTION 5A (SHEET 15)