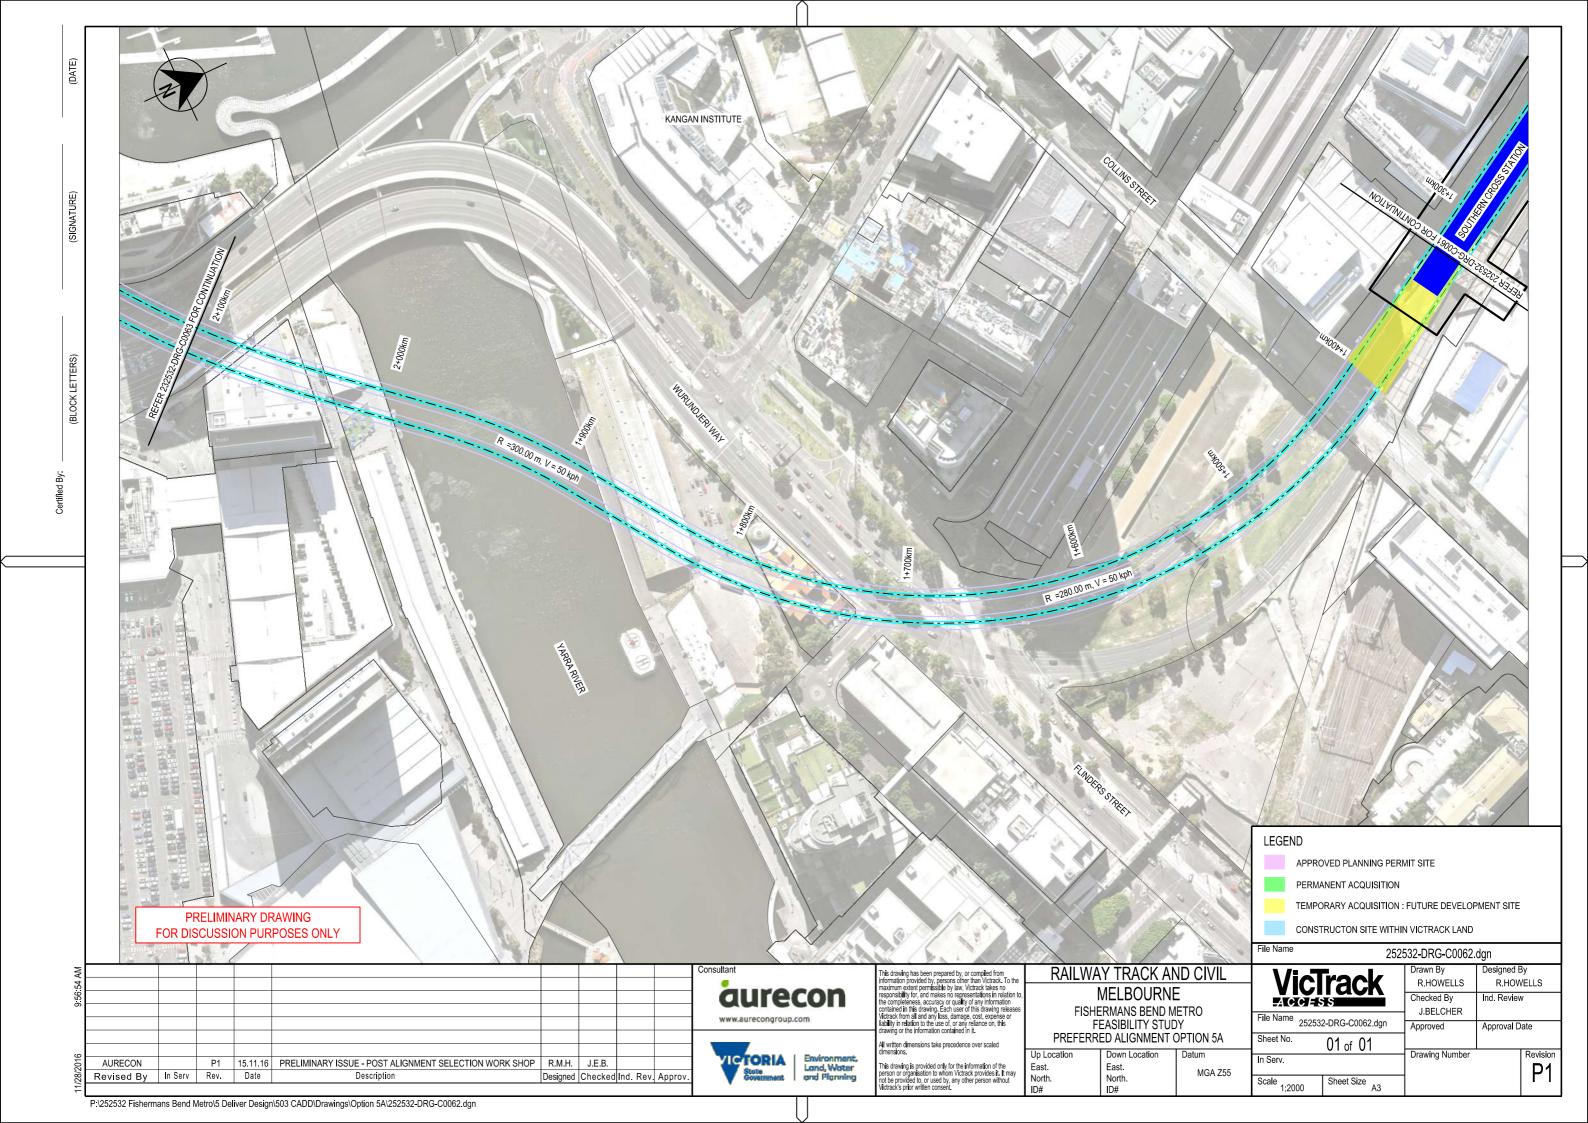

## FISHERMANS BEND METRO PREFERRED ALIGNMENT - OPTION 5A COVER SHEET AND DRAWING INDEX

252532-DRG-C0059 - PREFERRED ALIGNMENT OPTION 5A (COVER SHEET) 252532-DRG-C0060 - PREFERRED ALIGNMENT OPTION 5A (SHEET 1) 252532-DRG-C0061 - PREFERRED ALIGNMENT OPTION 5A SHEET 2) 252532-DRG-C0062 - PREFERRED ALIGNMENT OPTION 5A (SHEET 3) 252532-DRG-C0063 - PREFERRED ALIGNMENT OPTION 5A (SHEET 4) 252532-DRG-C0064 - PREFERRED ALIGNMENT OPTION 5A (SHEET 5) 252532-DRG-C0065 - PREFERRED ALIGNMENT OPTION 5A (SHEET 6) 252532-DRG-C0066 - PREFERRED ALIGNMENT OPTION 5A (SHEET 7) 252532-DRG-C0067 - PREFERRED ALIGNMENT OPTION 5A (SHEET 8) 252532-DRG-C0068 - PREFERRED ALIGNMENT OPTION 5A (SHEET 9) 252532-DRG-C0069 - PREFERRED ALIGNMENT OPTION 5A (SHEET 10) 252532-DRG-C0070 - PREFERRED ALIGNMENT OPTION 5A (SHEET 11) 252532-DRG-C0071 - PREFERRED ALIGNMENT OPTION 5A (SHEET 12) 252532-DRG-C0072 - PREFERRED ALIGNMENT OPTION 5A (SHEET 13) 252532-DRG-C0073 - PREFERRED ALIGNMENT OPTION 5A (SHEET 14) 252532-DRG-C0074 - PREFERRED ALIGNMENT OPTION 5A (SHEET 15) 252532-DRG-C0075 - PREFERRED ALIGNMENT OPTION 5A (SHEET 15)