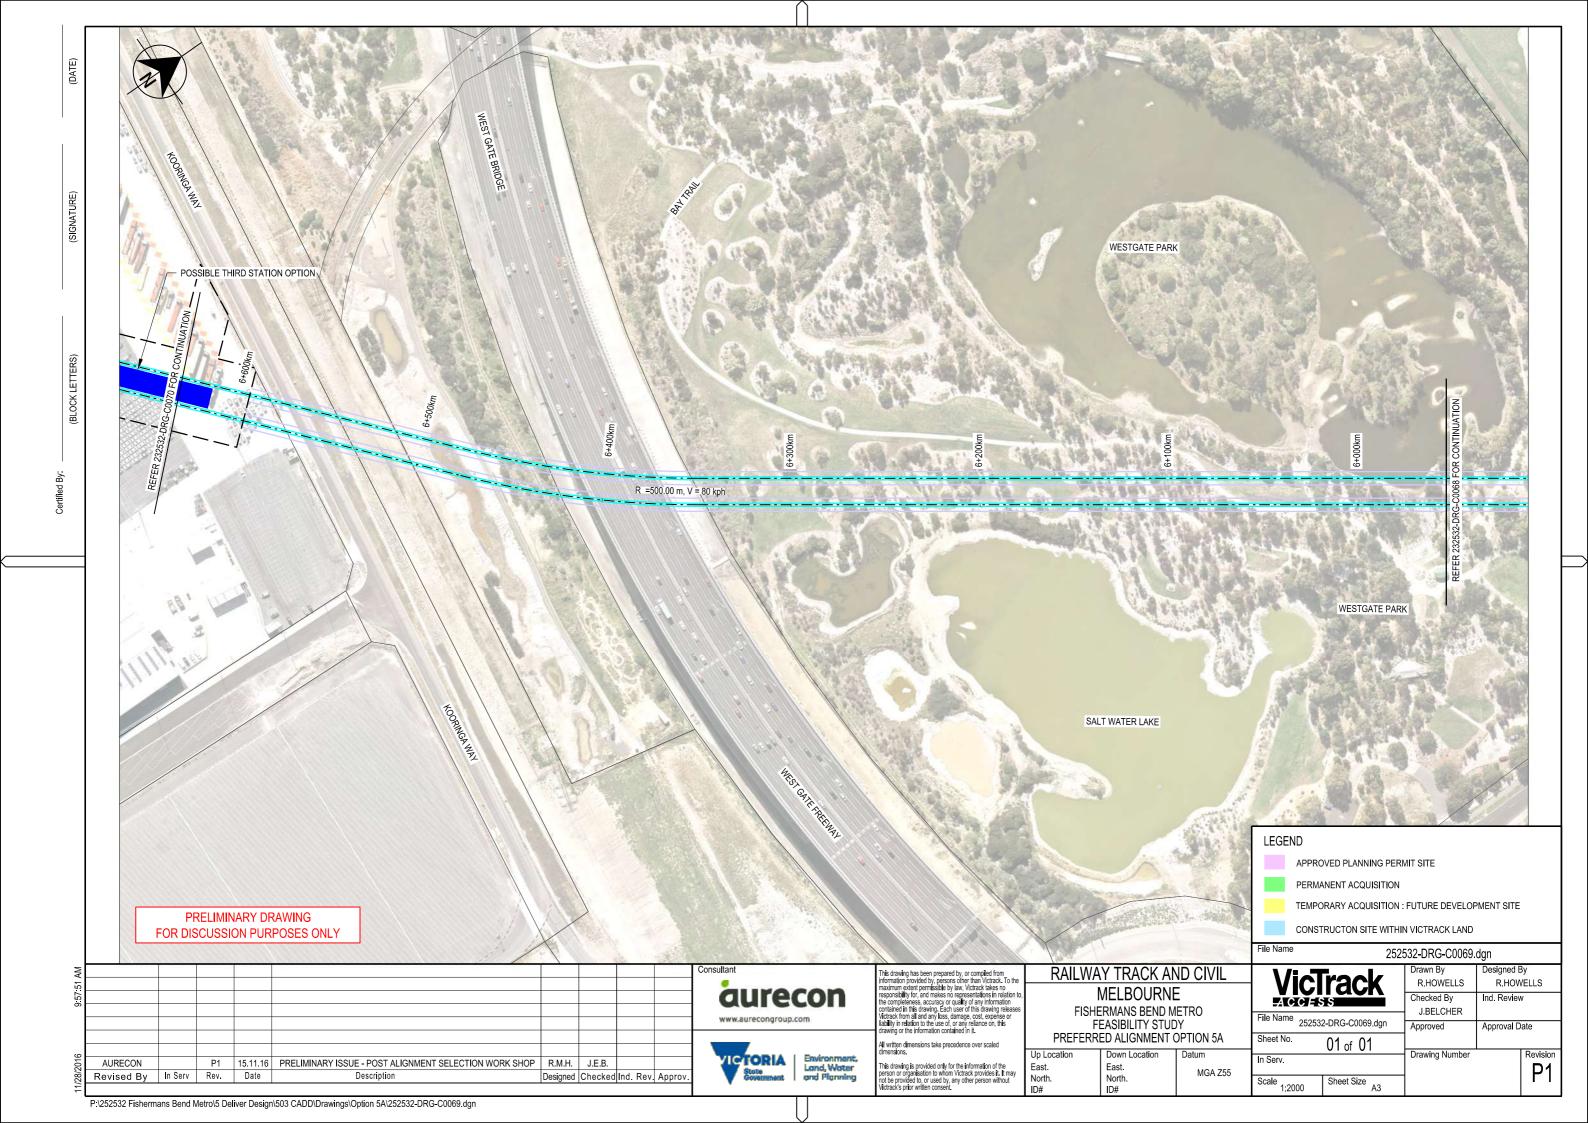

## FISHERMANS BEND METRO PREFERRED ALIGNMENT - OPTION 5A COVER SHEET AND DRAWING INDEX

252532-DRG-C0059 - PREFERRED ALIGNMENT OPTION 5A (COVER SHEET) 252532-DRG-C0060 - PREFERRED ALIGNMENT OPTION 5A (SHEET 1) 252532-DRG-C0061 - PREFERRED ALIGNMENT OPTION 5A SHEET 2) 252532-DRG-C0062 - PREFERRED ALIGNMENT OPTION 5A (SHEET 3) 252532-DRG-C0063 - PREFERRED ALIGNMENT OPTION 5A (SHEET 4) 252532-DRG-C0064 - PREFERRED ALIGNMENT OPTION 5A (SHEET 5) 252532-DRG-C0065 - PREFERRED ALIGNMENT OPTION 5A (SHEET 6) 252532-DRG-C0066 - PREFERRED ALIGNMENT OPTION 5A (SHEET 7) 252532-DRG-C0067 - PREFERRED ALIGNMENT OPTION 5A (SHEET 8) 252532-DRG-C0068 - PREFERRED ALIGNMENT OPTION 5A (SHEET 9) 252532-DRG-C0069 - PREFERRED ALIGNMENT OPTION 5A (SHEET 10) 252532-DRG-C0070 - PREFERRED ALIGNMENT OPTION 5A (SHEET 11) 252532-DRG-C0071 - PREFERRED ALIGNMENT OPTION 5A (SHEET 12) 252532-DRG-C0072 - PREFERRED ALIGNMENT OPTION 5A (SHEET 13) 252532-DRG-C0073 - PREFERRED ALIGNMENT OPTION 5A (SHEET 14) 252532-DRG-C0074 - PREFERRED ALIGNMENT OPTION 5A (SHEET 15) 252532-DRG-C0075 - PREFERRED ALIGNMENT OPTION 5A (SHEET 15)