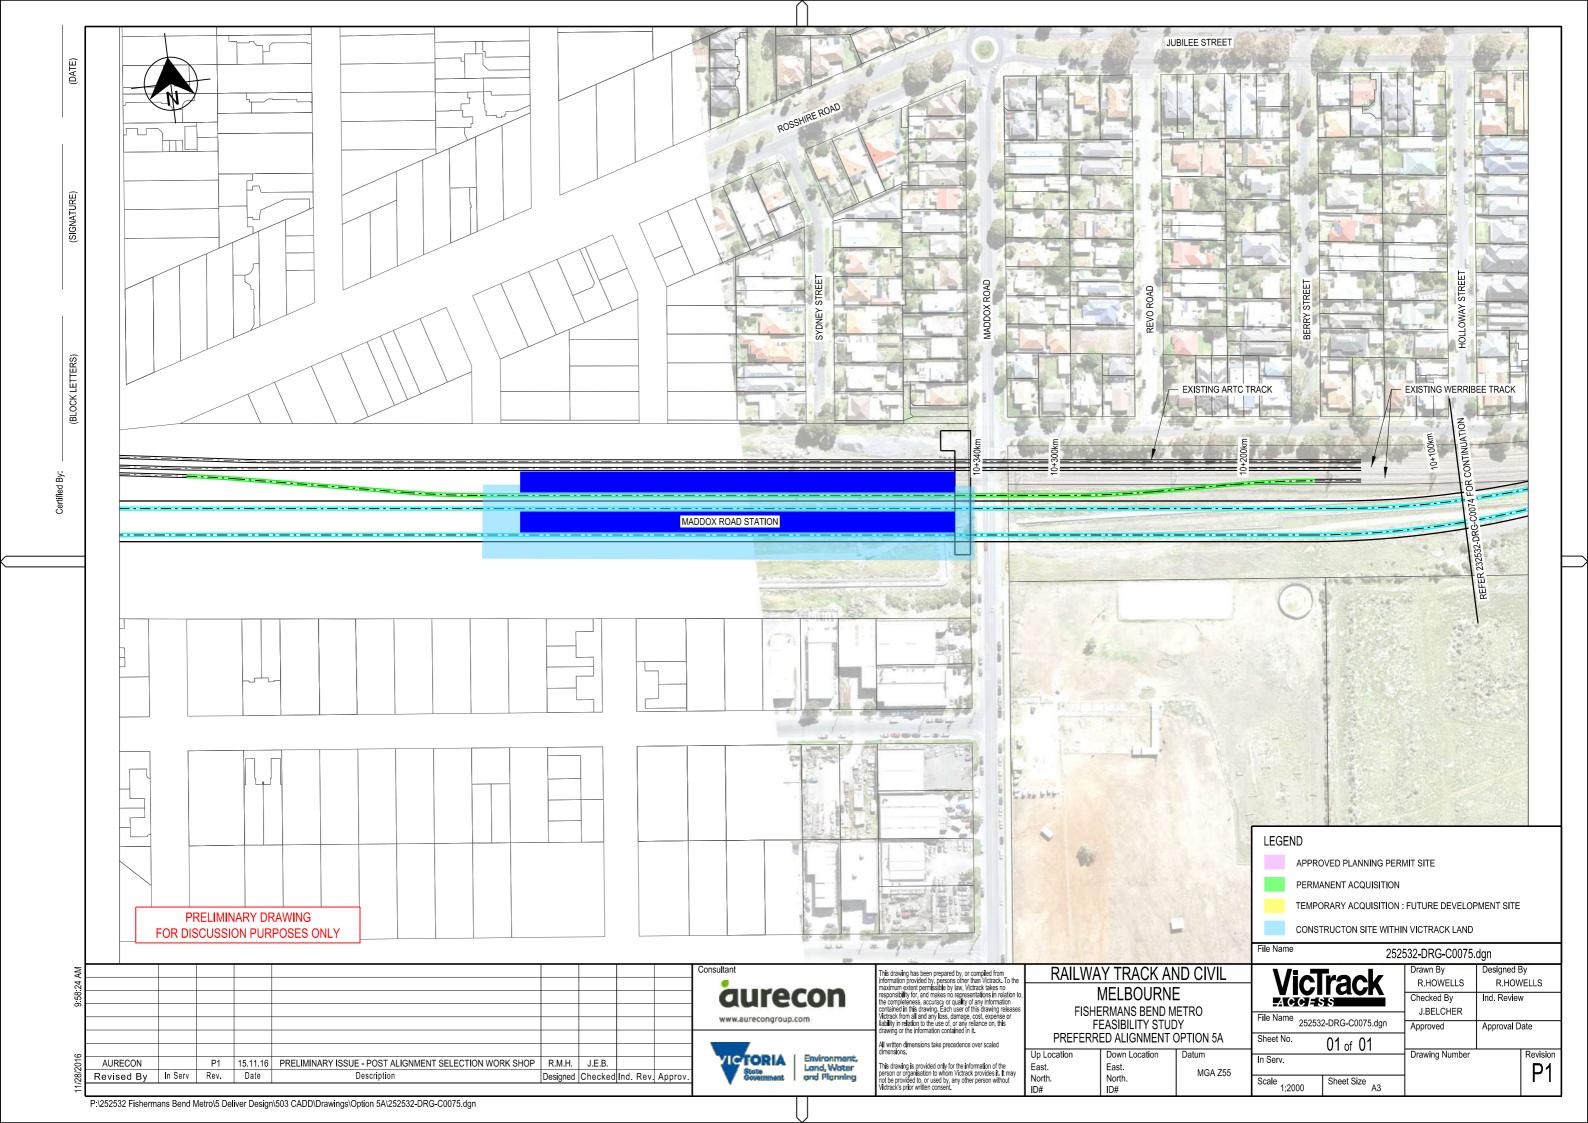

## FISHERMANS BEND METRO PREFERRED ALIGNMENT - OPTION 5A COVER SHEET AND DRAWING INDEX

252532-DRG-C0059 - PREFERRED ALIGNMENT OPTION 5A (COVER SHEET) 252532-DRG-C0060 - PREFERRED ALIGNMENT OPTION 5A (SHEET 1) 252532-DRG-C0061 - PREFERRED ALIGNMENT OPTION 5A SHEET 2) 252532-DRG-C0062 - PREFERRED ALIGNMENT OPTION 5A (SHEET 3) 252532-DRG-C0063 - PREFERRED ALIGNMENT OPTION 5A (SHEET 4) 252532-DRG-C0064 - PREFERRED ALIGNMENT OPTION 5A (SHEET 5) 252532-DRG-C0065 - PREFERRED ALIGNMENT OPTION 5A (SHEET 6) 252532-DRG-C0066 - PREFERRED ALIGNMENT OPTION 5A (SHEET 7) 252532-DRG-C0067 - PREFERRED ALIGNMENT OPTION 5A (SHEET 8) 252532-DRG-C0068 - PREFERRED ALIGNMENT OPTION 5A (SHEET 9) 252532-DRG-C0069 - PREFERRED ALIGNMENT OPTION 5A (SHEET 10) 252532-DRG-C0070 - PREFERRED ALIGNMENT OPTION 5A (SHEET 11) 252532-DRG-C0071 - PREFERRED ALIGNMENT OPTION 5A (SHEET 12) 252532-DRG-C0072 - PREFERRED ALIGNMENT OPTION 5A (SHEET 13) 252532-DRG-C0073 - PREFERRED ALIGNMENT OPTION 5A (SHEET 14) 252532-DRG-C0074 - PREFERRED ALIGNMENT OPTION 5A (SHEET 15) 252532-DRG-C0075 - PREFERRED ALIGNMENT OPTION 5A (SHEET 15)