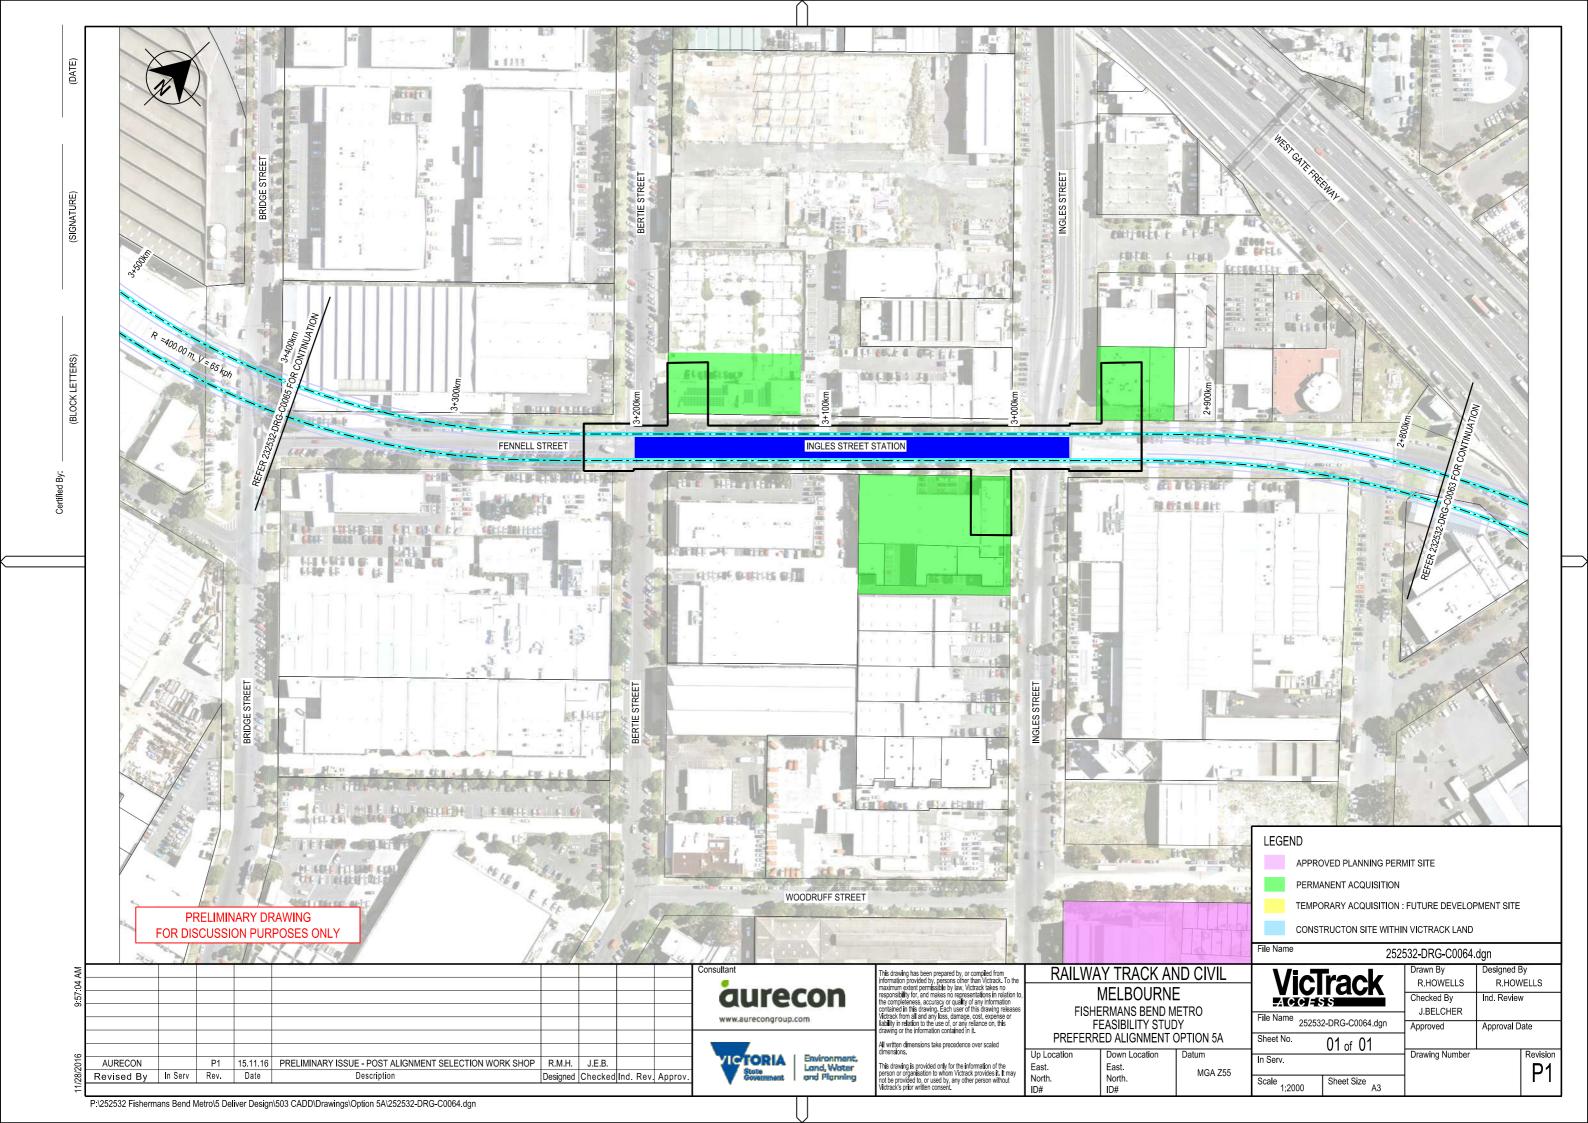

## FISHERMANS BEND METRO PREFERRED ALIGNMENT - OPTION 5A COVER SHEET AND DRAWING INDEX

252532-DRG-C0059 - PREFERRED ALIGNMENT OPTION 5A (COVER SHEET) 252532-DRG-C0060 - PREFERRED ALIGNMENT OPTION 5A (SHEET 1) 252532-DRG-C0061 - PREFERRED ALIGNMENT OPTION 5A SHEET 2) 252532-DRG-C0062 - PREFERRED ALIGNMENT OPTION 5A (SHEET 3) 252532-DRG-C0063 - PREFERRED ALIGNMENT OPTION 5A (SHEET 4) 252532-DRG-C0064 - PREFERRED ALIGNMENT OPTION 5A (SHEET 5) 252532-DRG-C0065 - PREFERRED ALIGNMENT OPTION 5A (SHEET 6) 252532-DRG-C0066 - PREFERRED ALIGNMENT OPTION 5A (SHEET 7) 252532-DRG-C0067 - PREFERRED ALIGNMENT OPTION 5A (SHEET 8) 252532-DRG-C0068 - PREFERRED ALIGNMENT OPTION 5A (SHEET 9) 252532-DRG-C0069 - PREFERRED ALIGNMENT OPTION 5A (SHEET 10) 252532-DRG-C0070 - PREFERRED ALIGNMENT OPTION 5A (SHEET 11) 252532-DRG-C0071 - PREFERRED ALIGNMENT OPTION 5A (SHEET 12) 252532-DRG-C0072 - PREFERRED ALIGNMENT OPTION 5A (SHEET 13) 252532-DRG-C0073 - PREFERRED ALIGNMENT OPTION 5A (SHEET 14) 252532-DRG-C0074 - PREFERRED ALIGNMENT OPTION 5A (SHEET 15) 252532-DRG-C0075 - PREFERRED ALIGNMENT OPTION 5A (SHEET 15)