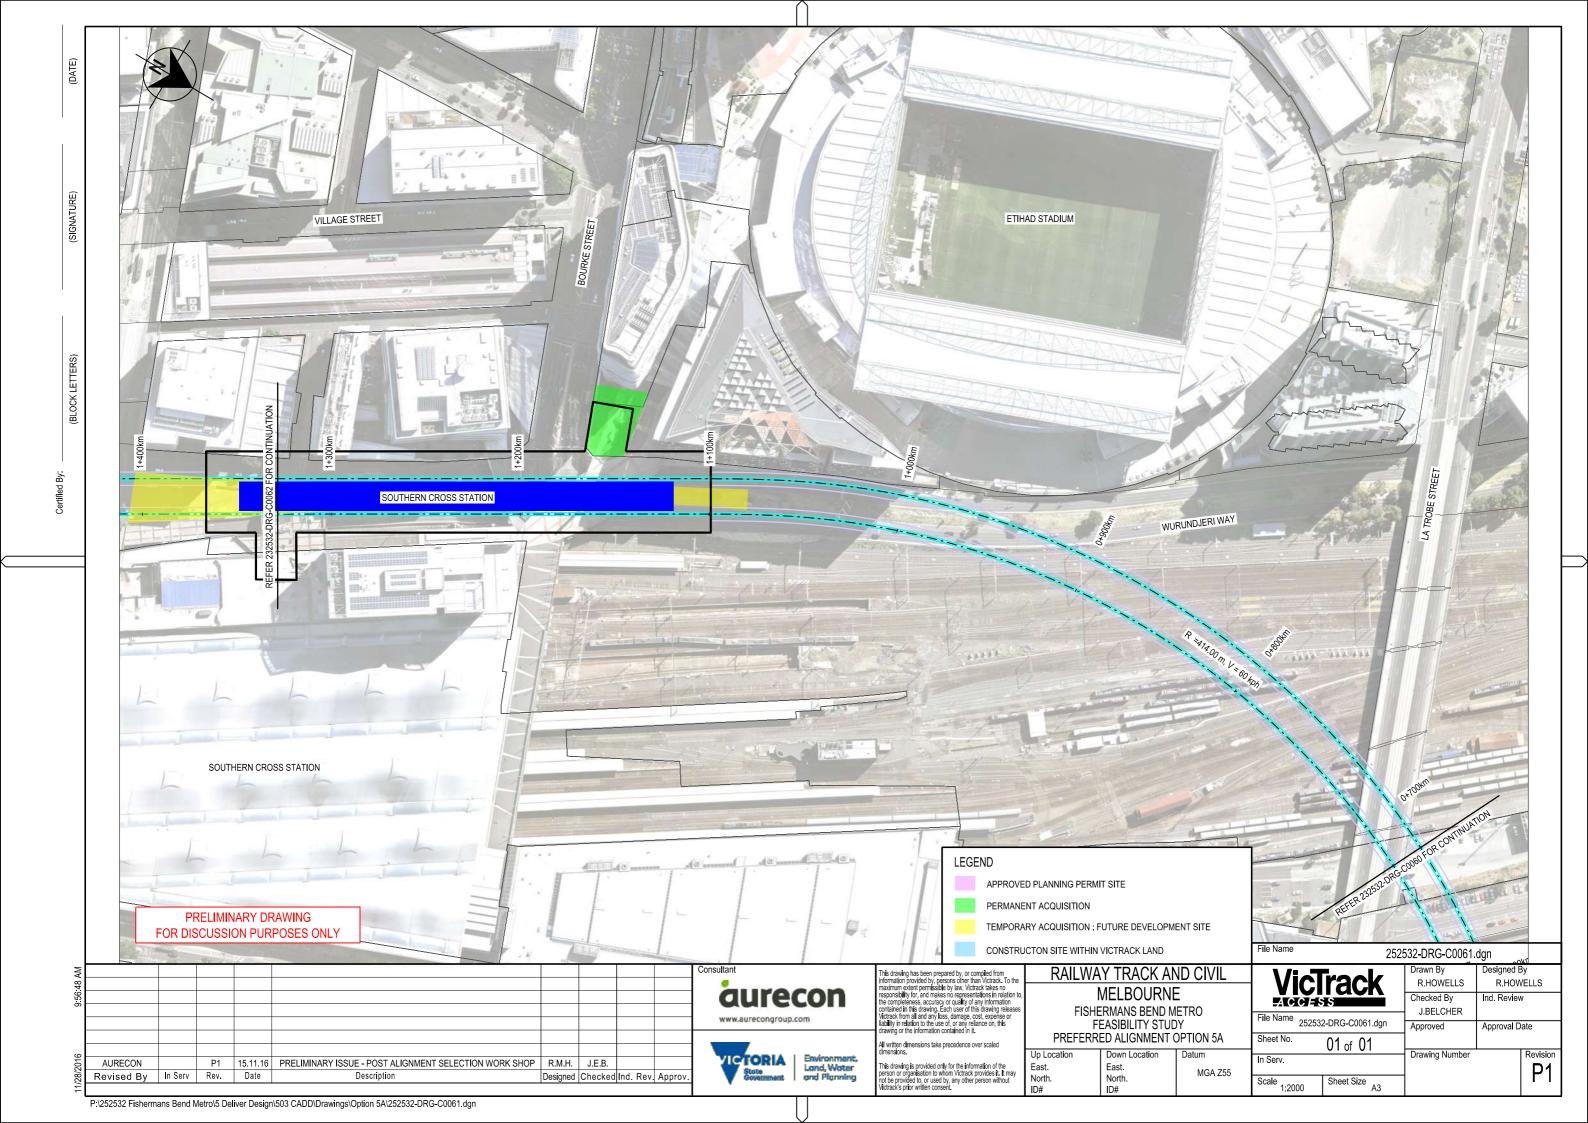

## FISHERMANS BEND METRO PREFERRED ALIGNMENT - OPTION 5A COVER SHEET AND DRAWING INDEX

252532-DRG-C0059 - PREFERRED ALIGNMENT OPTION 5A (COVER SHEET) 252532-DRG-C0060 - PREFERRED ALIGNMENT OPTION 5A (SHEET 1) 252532-DRG-C0061 - PREFERRED ALIGNMENT OPTION 5A SHEET 2) 252532-DRG-C0062 - PREFERRED ALIGNMENT OPTION 5A (SHEET 3) 252532-DRG-C0063 - PREFERRED ALIGNMENT OPTION 5A (SHEET 4) 252532-DRG-C0064 - PREFERRED ALIGNMENT OPTION 5A (SHEET 5) 252532-DRG-C0065 - PREFERRED ALIGNMENT OPTION 5A (SHEET 6) 252532-DRG-C0066 - PREFERRED ALIGNMENT OPTION 5A (SHEET 7) 252532-DRG-C0067 - PREFERRED ALIGNMENT OPTION 5A (SHEET 8) 252532-DRG-C0068 - PREFERRED ALIGNMENT OPTION 5A (SHEET 9) 252532-DRG-C0069 - PREFERRED ALIGNMENT OPTION 5A (SHEET 10) 252532-DRG-C0070 - PREFERRED ALIGNMENT OPTION 5A (SHEET 11) 252532-DRG-C0071 - PREFERRED ALIGNMENT OPTION 5A (SHEET 12) 252532-DRG-C0072 - PREFERRED ALIGNMENT OPTION 5A (SHEET 13) 252532-DRG-C0073 - PREFERRED ALIGNMENT OPTION 5A (SHEET 14) 252532-DRG-C0074 - PREFERRED ALIGNMENT OPTION 5A (SHEET 15) 252532-DRG-C0075 - PREFERRED ALIGNMENT OPTION 5A (SHEET 15)