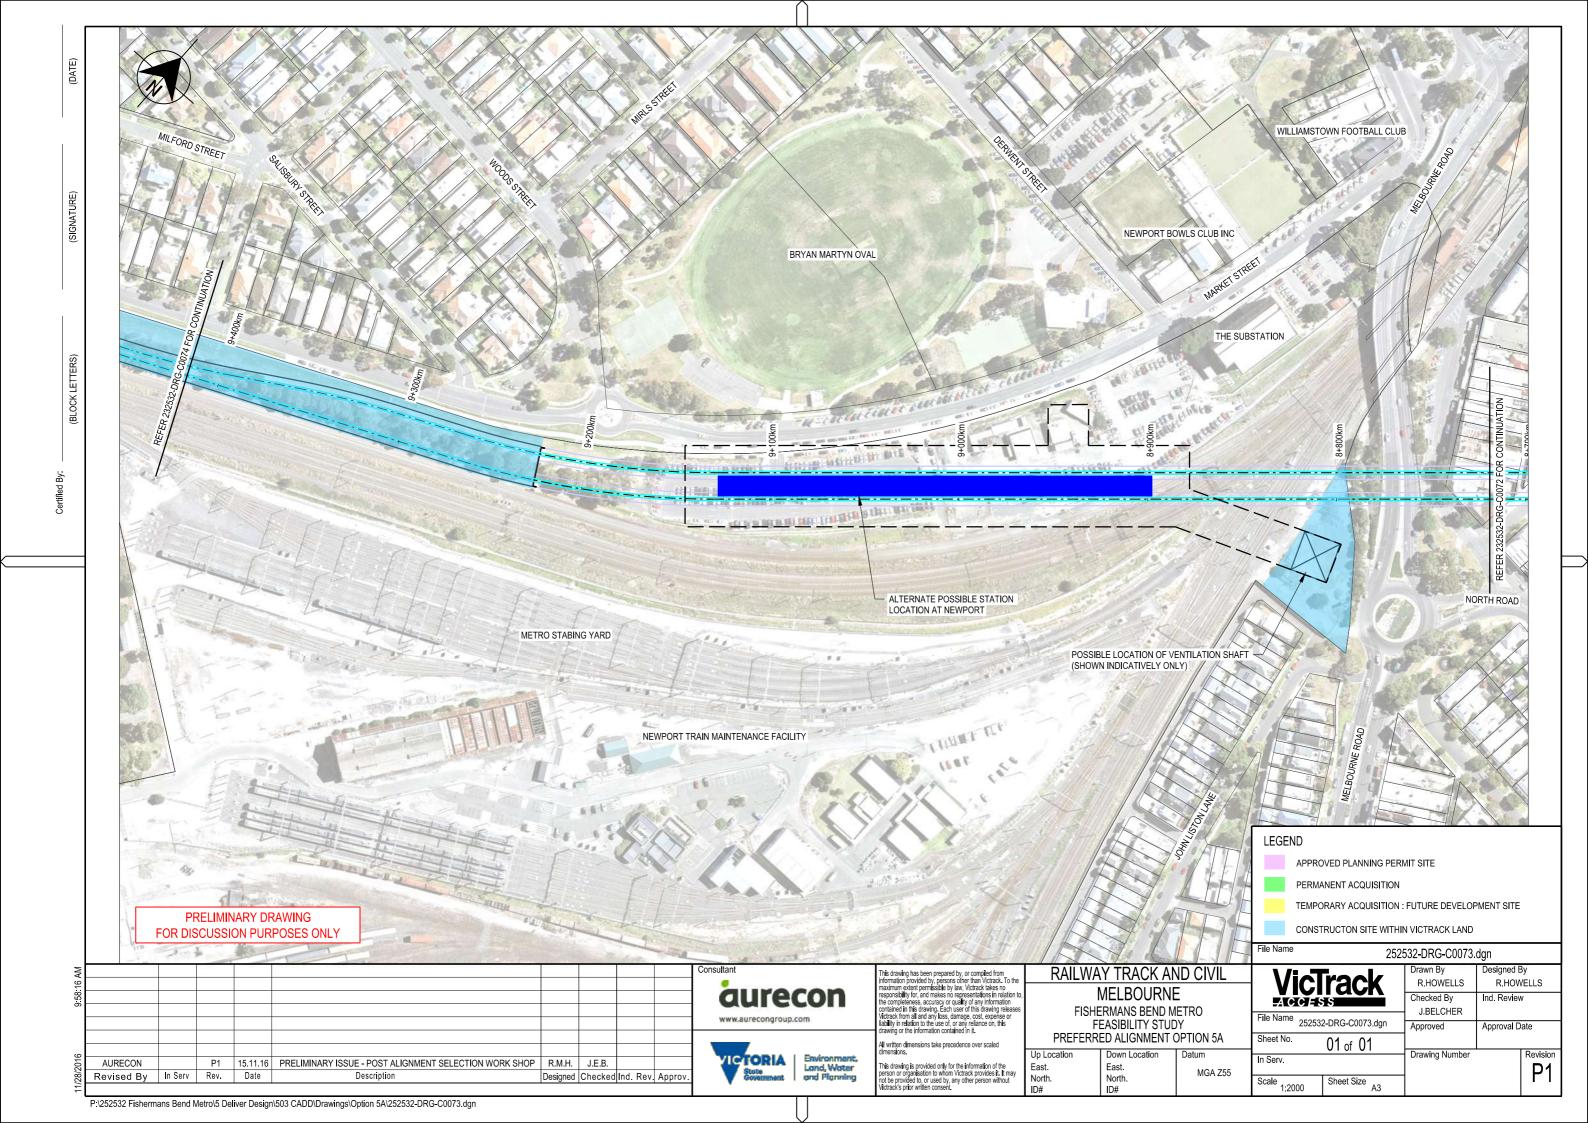

## FISHERMANS BEND METRO PREFERRED ALIGNMENT - OPTION 5A COVER SHEET AND DRAWING INDEX

252532-DRG-C0059 - PREFERRED ALIGNMENT OPTION 5A (COVER SHEET) 252532-DRG-C0060 - PREFERRED ALIGNMENT OPTION 5A (SHEET 1) 252532-DRG-C0061 - PREFERRED ALIGNMENT OPTION 5A SHEET 2) 252532-DRG-C0062 - PREFERRED ALIGNMENT OPTION 5A (SHEET 3) 252532-DRG-C0063 - PREFERRED ALIGNMENT OPTION 5A (SHEET 4) 252532-DRG-C0064 - PREFERRED ALIGNMENT OPTION 5A (SHEET 5) 252532-DRG-C0065 - PREFERRED ALIGNMENT OPTION 5A (SHEET 6) 252532-DRG-C0066 - PREFERRED ALIGNMENT OPTION 5A (SHEET 7) 252532-DRG-C0067 - PREFERRED ALIGNMENT OPTION 5A (SHEET 8) 252532-DRG-C0068 - PREFERRED ALIGNMENT OPTION 5A (SHEET 9) 252532-DRG-C0069 - PREFERRED ALIGNMENT OPTION 5A (SHEET 10) 252532-DRG-C0070 - PREFERRED ALIGNMENT OPTION 5A (SHEET 11) 252532-DRG-C0071 - PREFERRED ALIGNMENT OPTION 5A (SHEET 12) 252532-DRG-C0072 - PREFERRED ALIGNMENT OPTION 5A (SHEET 13) 252532-DRG-C0073 - PREFERRED ALIGNMENT OPTION 5A (SHEET 14) 252532-DRG-C0074 - PREFERRED ALIGNMENT OPTION 5A (SHEET 15) 252532-DRG-C0075 - PREFERRED ALIGNMENT OPTION 5A (SHEET 15)