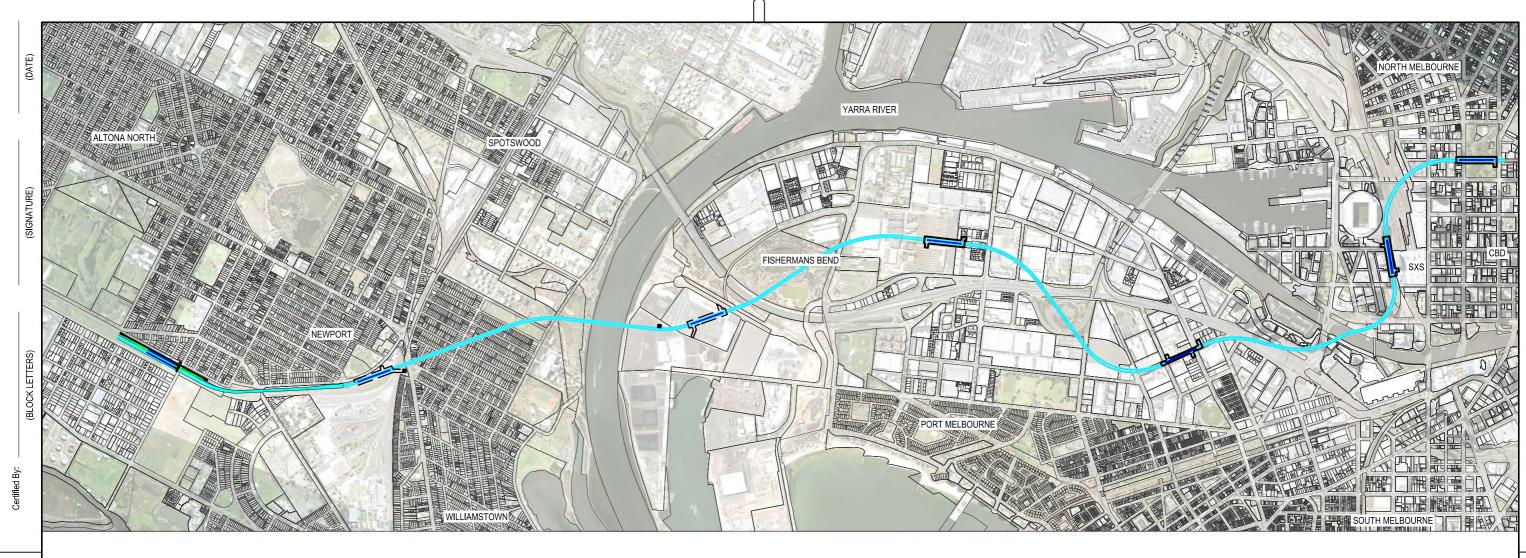

## FISHERMANS BEND METRO PREFERRED ALIGNMENT - OPTION 5A COVER SHEET AND DRAWING INDEX

252532-DRG-C0059 - PREFERRED ALIGNMENT OPTION 5A (COVER SHEET) 252532-DRG-C0060 - PREFERRED ALIGNMENT OPTION 5A (SHEET 1) 252532-DRG-C0061 - PREFERRED ALIGNMENT OPTION 5A SHEET 2) 252532-DRG-C0062 - PREFERRED ALIGNMENT OPTION 5A (SHEET 3) 252532-DRG-C0063 - PREFERRED ALIGNMENT OPTION 5A (SHEET 4) 252532-DRG-C0064 - PREFERRED ALIGNMENT OPTION 5A (SHEET 5) 252532-DRG-C0065 - PREFERRED ALIGNMENT OPTION 5A (SHEET 6) 252532-DRG-C0066 - PREFERRED ALIGNMENT OPTION 5A (SHEET 7) 252532-DRG-C0067 - PREFERRED ALIGNMENT OPTION 5A (SHEET 8) 252532-DRG-C0068 - PREFERRED ALIGNMENT OPTION 5A (SHEET 9) 252532-DRG-C0069 - PREFERRED ALIGNMENT OPTION 5A (SHEET 10) 252532-DRG-C0070 - PREFERRED ALIGNMENT OPTION 5A (SHEET 11) 252532-DRG-C0071 - PREFERRED ALIGNMENT OPTION 5A (SHEET 12) 252532-DRG-C0072 - PREFERRED ALIGNMENT OPTION 5A (SHEET 13) 252532-DRG-C0073 - PREFERRED ALIGNMENT OPTION 5A (SHEET 14) 252532-DRG-C0074 - PREFERRED ALIGNMENT OPTION 5A (SHEET 15) 252532-DRG-C0075 - PREFERRED ALIGNMENT OPTION 5A (SHEET 15)