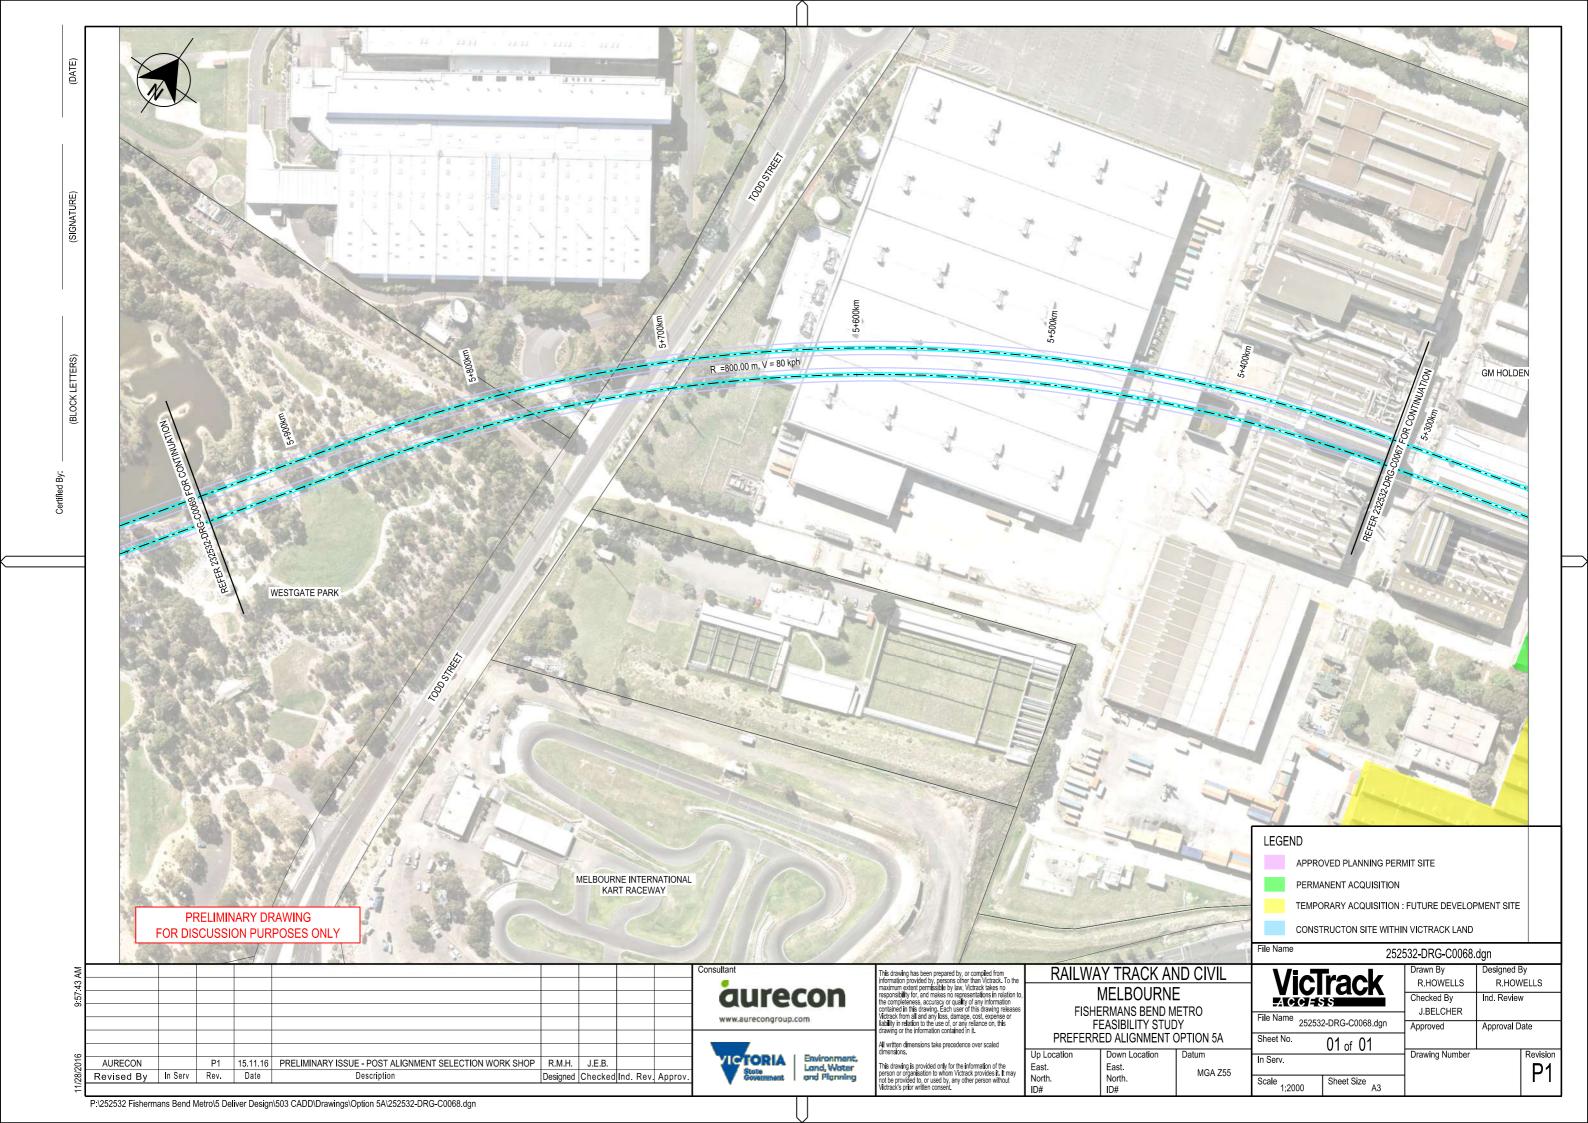

## FISHERMANS BEND METRO PREFERRED ALIGNMENT - OPTION 5A COVER SHEET AND DRAWING INDEX

252532-DRG-C0059 - PREFERRED ALIGNMENT OPTION 5A (COVER SHEET) 252532-DRG-C0060 - PREFERRED ALIGNMENT OPTION 5A (SHEET 1) 252532-DRG-C0061 - PREFERRED ALIGNMENT OPTION 5A SHEET 2) 252532-DRG-C0062 - PREFERRED ALIGNMENT OPTION 5A (SHEET 3) 252532-DRG-C0063 - PREFERRED ALIGNMENT OPTION 5A (SHEET 4) 252532-DRG-C0064 - PREFERRED ALIGNMENT OPTION 5A (SHEET 5) 252532-DRG-C0065 - PREFERRED ALIGNMENT OPTION 5A (SHEET 6) 252532-DRG-C0066 - PREFERRED ALIGNMENT OPTION 5A (SHEET 7) 252532-DRG-C0067 - PREFERRED ALIGNMENT OPTION 5A (SHEET 8) 252532-DRG-C0068 - PREFERRED ALIGNMENT OPTION 5A (SHEET 9) 252532-DRG-C0069 - PREFERRED ALIGNMENT OPTION 5A (SHEET 10) 252532-DRG-C0070 - PREFERRED ALIGNMENT OPTION 5A (SHEET 11) 252532-DRG-C0071 - PREFERRED ALIGNMENT OPTION 5A (SHEET 12) 252532-DRG-C0072 - PREFERRED ALIGNMENT OPTION 5A (SHEET 13) 252532-DRG-C0073 - PREFERRED ALIGNMENT OPTION 5A (SHEET 14) 252532-DRG-C0074 - PREFERRED ALIGNMENT OPTION 5A (SHEET 15) 252532-DRG-C0075 - PREFERRED ALIGNMENT OPTION 5A (SHEET 15)