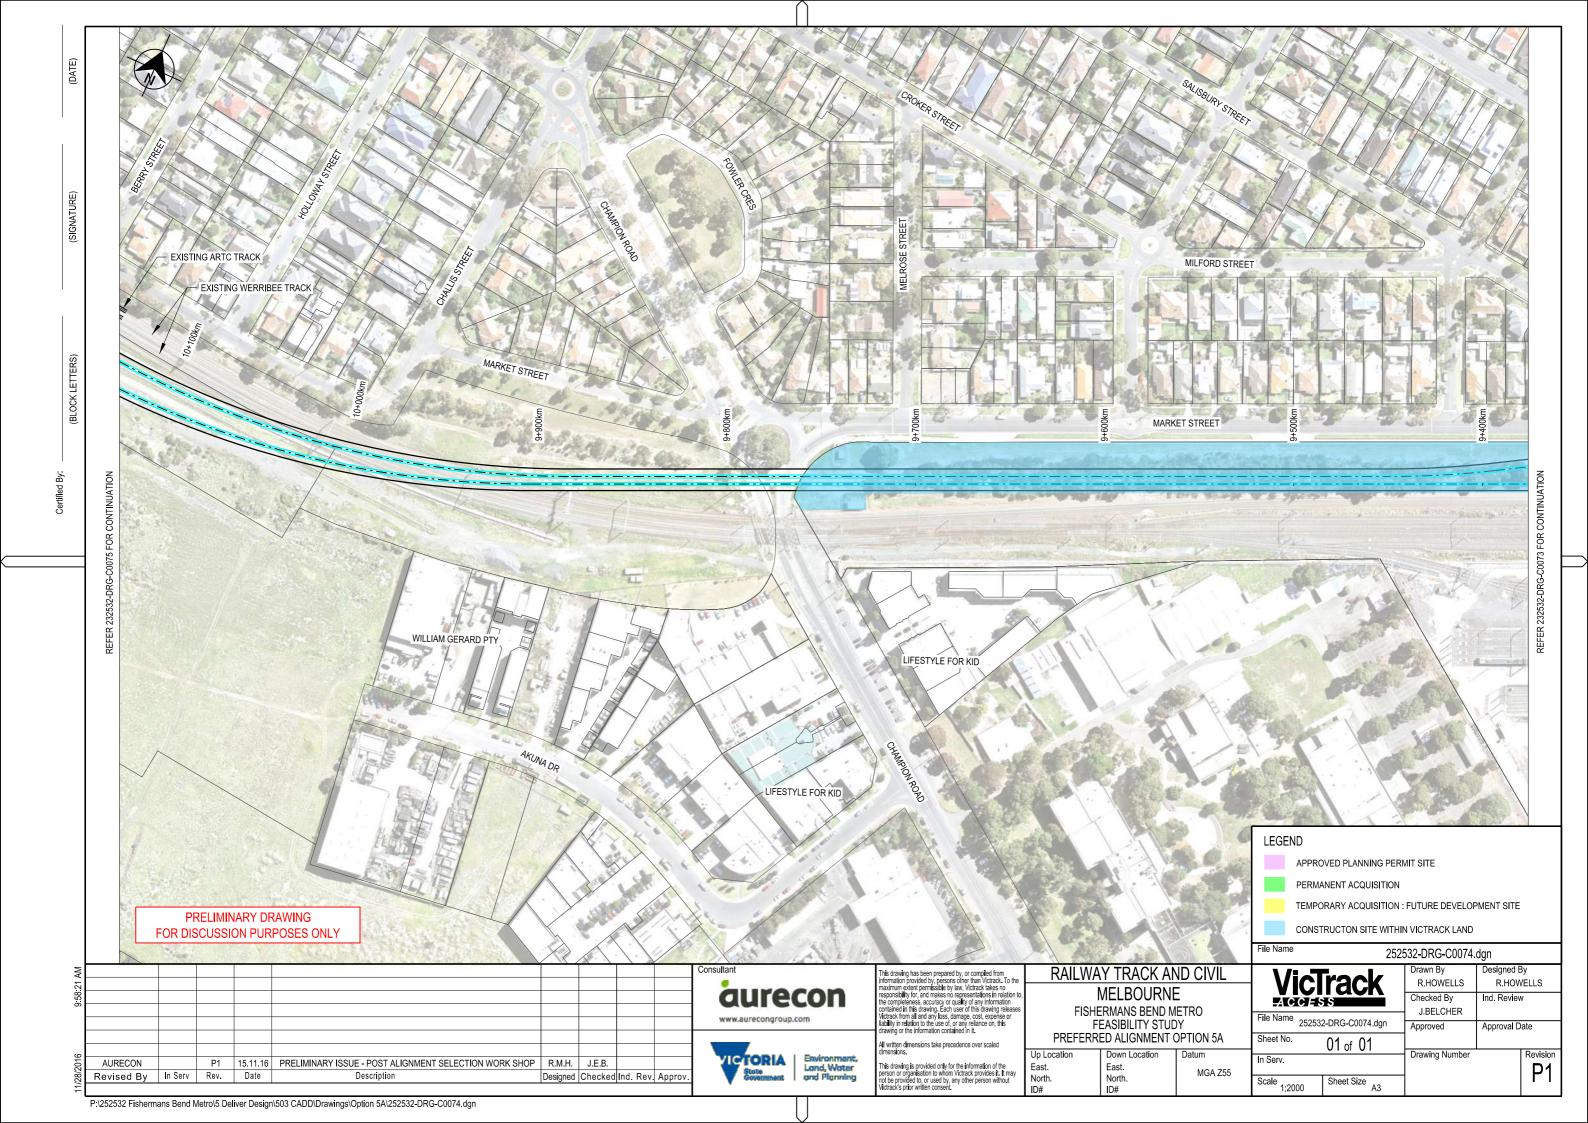

## FISHERMANS BEND METRO PREFERRED ALIGNMENT - OPTION 5A COVER SHEET AND DRAWING INDEX

252532-DRG-C0059 - PREFERRED ALIGNMENT OPTION 5A (COVER SHEET) 252532-DRG-C0060 - PREFERRED ALIGNMENT OPTION 5A (SHEET 1) 252532-DRG-C0061 - PREFERRED ALIGNMENT OPTION 5A SHEET 2) 252532-DRG-C0062 - PREFERRED ALIGNMENT OPTION 5A (SHEET 3) 252532-DRG-C0063 - PREFERRED ALIGNMENT OPTION 5A (SHEET 4) 252532-DRG-C0064 - PREFERRED ALIGNMENT OPTION 5A (SHEET 5) 252532-DRG-C0065 - PREFERRED ALIGNMENT OPTION 5A (SHEET 6) 252532-DRG-C0066 - PREFERRED ALIGNMENT OPTION 5A (SHEET 7) 252532-DRG-C0067 - PREFERRED ALIGNMENT OPTION 5A (SHEET 8) 252532-DRG-C0068 - PREFERRED ALIGNMENT OPTION 5A (SHEET 9) 252532-DRG-C0069 - PREFERRED ALIGNMENT OPTION 5A (SHEET 10) 252532-DRG-C0070 - PREFERRED ALIGNMENT OPTION 5A (SHEET 11) 252532-DRG-C0071 - PREFERRED ALIGNMENT OPTION 5A (SHEET 12) 252532-DRG-C0072 - PREFERRED ALIGNMENT OPTION 5A (SHEET 13) 252532-DRG-C0073 - PREFERRED ALIGNMENT OPTION 5A (SHEET 14) 252532-DRG-C0074 - PREFERRED ALIGNMENT OPTION 5A (SHEET 15) 252532-DRG-C0075 - PREFERRED ALIGNMENT OPTION 5A (SHEET 15)