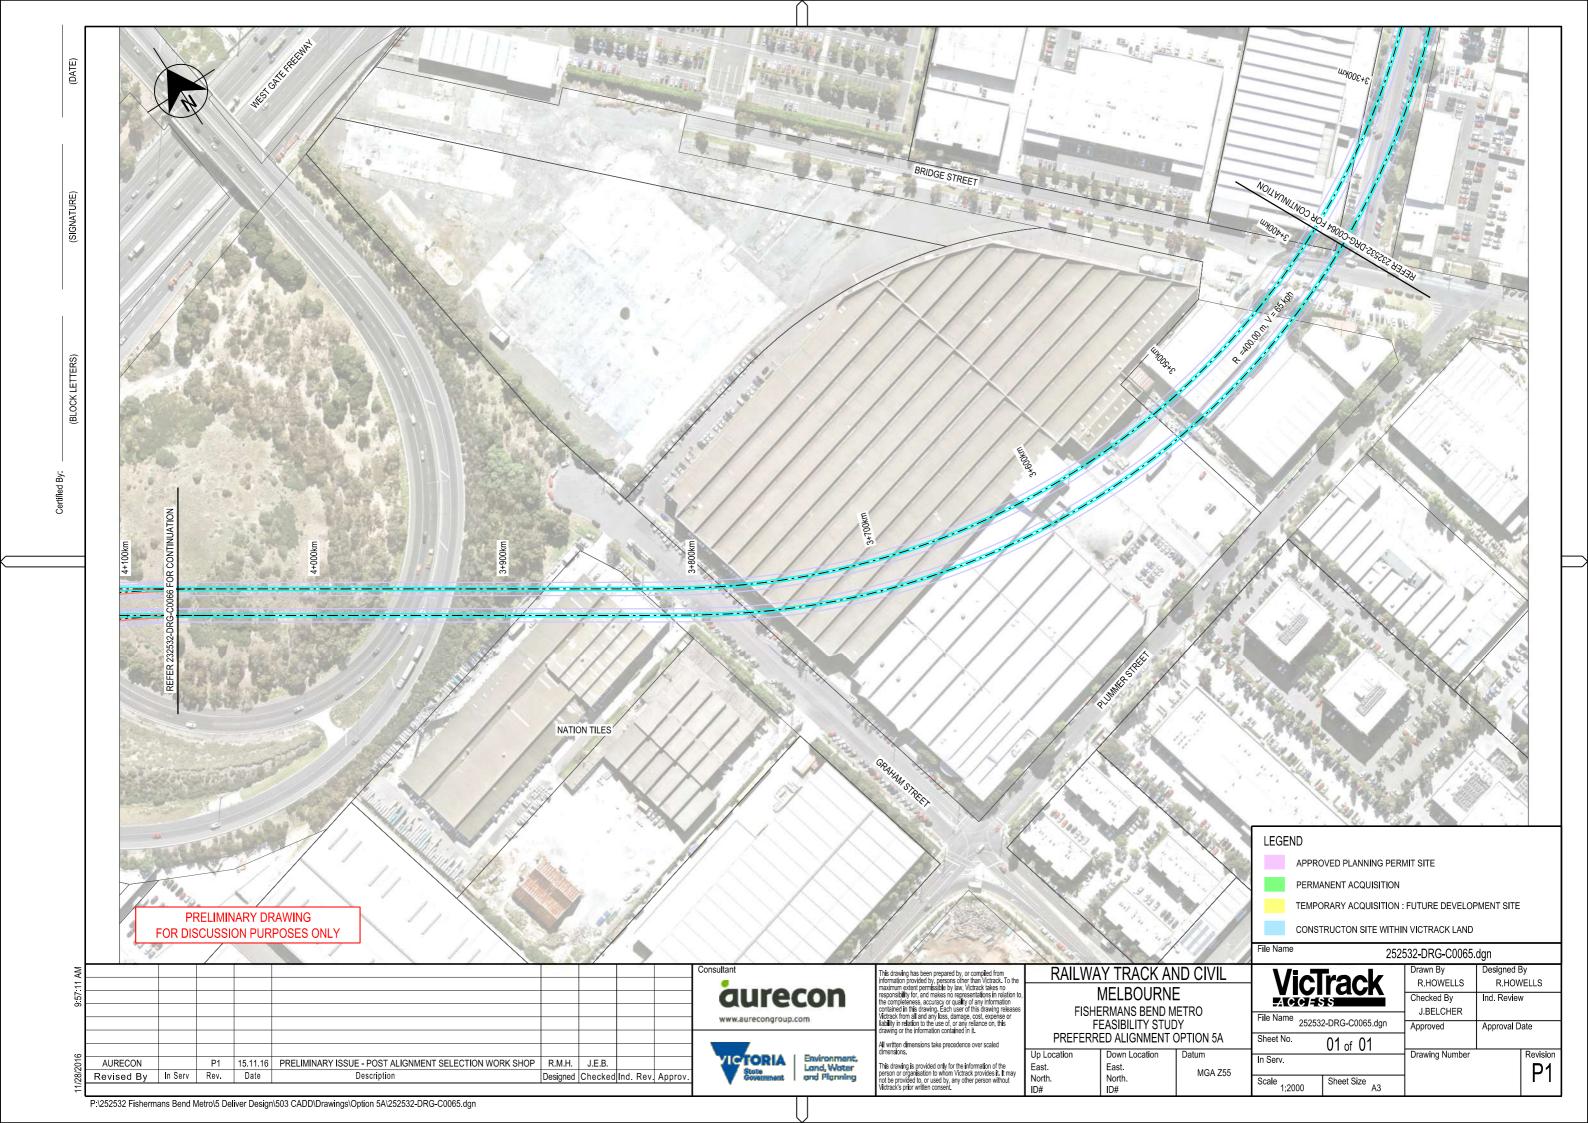

## FISHERMANS BEND METRO PREFERRED ALIGNMENT - OPTION 5A COVER SHEET AND DRAWING INDEX

252532-DRG-C0059 - PREFERRED ALIGNMENT OPTION 5A (COVER SHEET) 252532-DRG-C0060 - PREFERRED ALIGNMENT OPTION 5A (SHEET 1) 252532-DRG-C0061 - PREFERRED ALIGNMENT OPTION 5A SHEET 2) 252532-DRG-C0062 - PREFERRED ALIGNMENT OPTION 5A (SHEET 3) 252532-DRG-C0063 - PREFERRED ALIGNMENT OPTION 5A (SHEET 4) 252532-DRG-C0064 - PREFERRED ALIGNMENT OPTION 5A (SHEET 5) 252532-DRG-C0065 - PREFERRED ALIGNMENT OPTION 5A (SHEET 6) 252532-DRG-C0066 - PREFERRED ALIGNMENT OPTION 5A (SHEET 7) 252532-DRG-C0067 - PREFERRED ALIGNMENT OPTION 5A (SHEET 8) 252532-DRG-C0068 - PREFERRED ALIGNMENT OPTION 5A (SHEET 9) 252532-DRG-C0069 - PREFERRED ALIGNMENT OPTION 5A (SHEET 10) 252532-DRG-C0070 - PREFERRED ALIGNMENT OPTION 5A (SHEET 11) 252532-DRG-C0071 - PREFERRED ALIGNMENT OPTION 5A (SHEET 12) 252532-DRG-C0072 - PREFERRED ALIGNMENT OPTION 5A (SHEET 13) 252532-DRG-C0073 - PREFERRED ALIGNMENT OPTION 5A (SHEET 14) 252532-DRG-C0074 - PREFERRED ALIGNMENT OPTION 5A (SHEET 15) 252532-DRG-C0075 - PREFERRED ALIGNMENT OPTION 5A (SHEET 15)