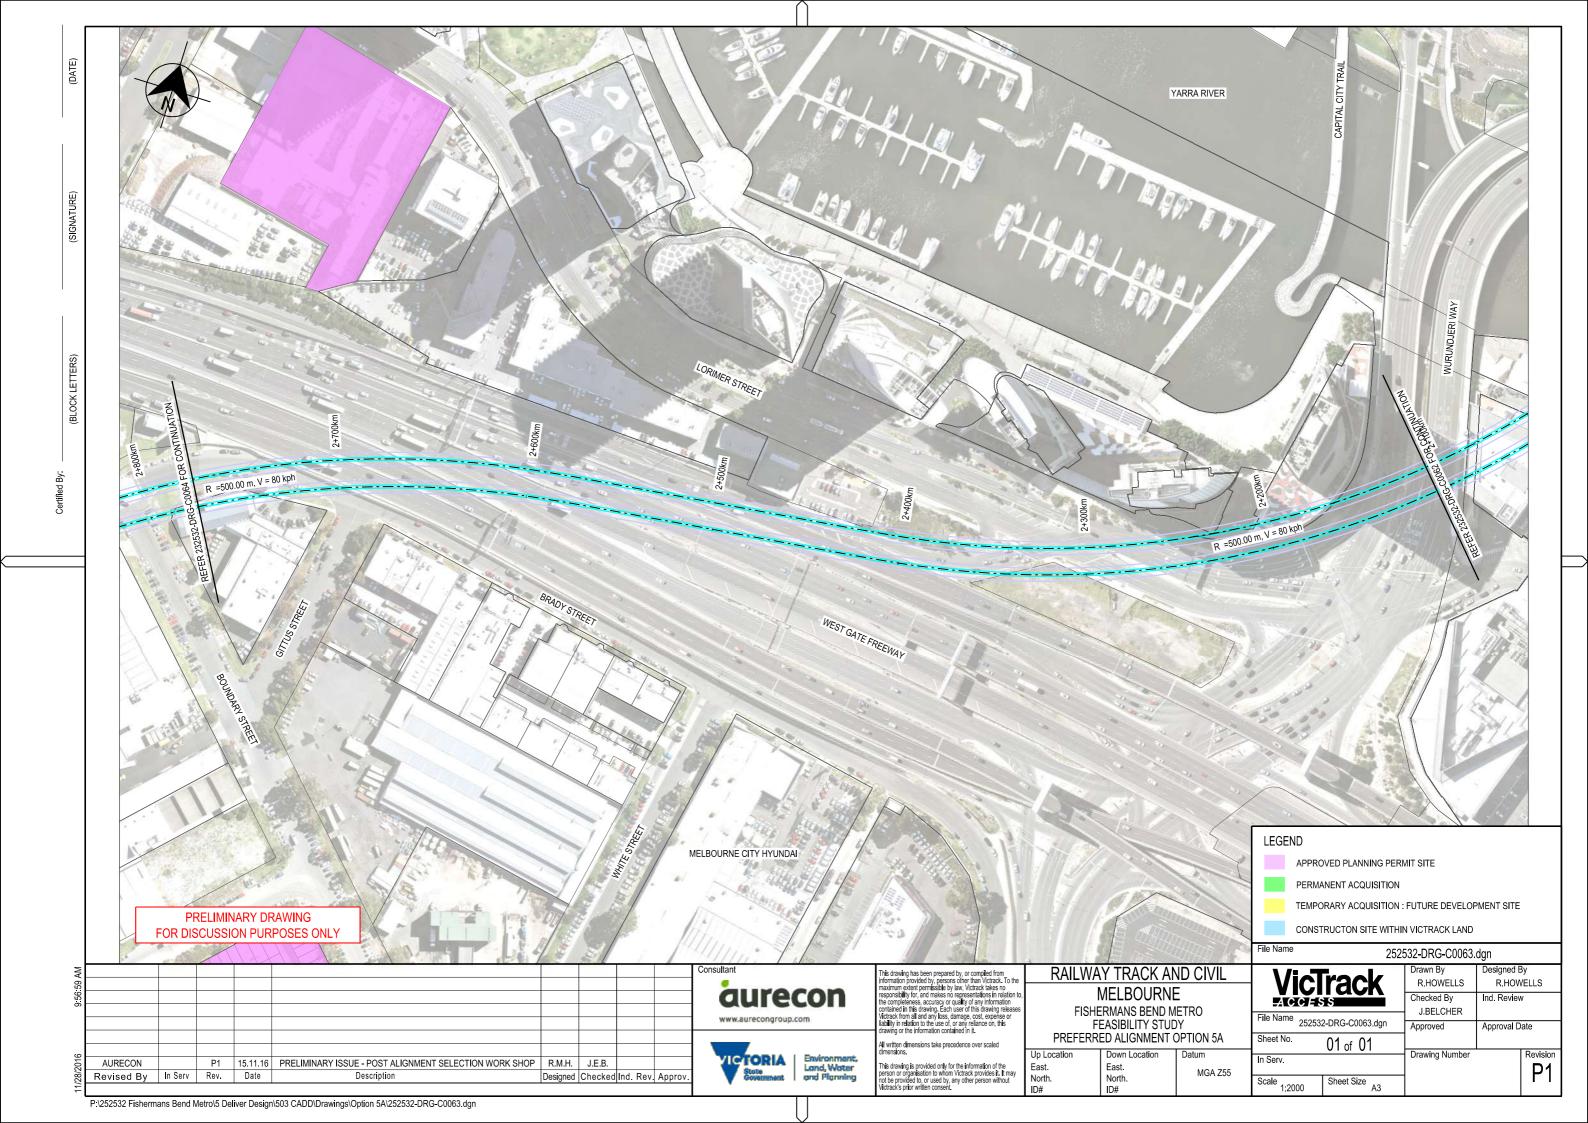

## FISHERMANS BEND METRO PREFERRED ALIGNMENT - OPTION 5A COVER SHEET AND DRAWING INDEX

252532-DRG-C0059 - PREFERRED ALIGNMENT OPTION 5A (COVER SHEET) 252532-DRG-C0060 - PREFERRED ALIGNMENT OPTION 5A (SHEET 1) 252532-DRG-C0061 - PREFERRED ALIGNMENT OPTION 5A SHEET 2) 252532-DRG-C0062 - PREFERRED ALIGNMENT OPTION 5A (SHEET 3) 252532-DRG-C0063 - PREFERRED ALIGNMENT OPTION 5A (SHEET 4) 252532-DRG-C0064 - PREFERRED ALIGNMENT OPTION 5A (SHEET 5) 252532-DRG-C0065 - PREFERRED ALIGNMENT OPTION 5A (SHEET 6) 252532-DRG-C0066 - PREFERRED ALIGNMENT OPTION 5A (SHEET 7) 252532-DRG-C0067 - PREFERRED ALIGNMENT OPTION 5A (SHEET 8) 252532-DRG-C0068 - PREFERRED ALIGNMENT OPTION 5A (SHEET 9) 252532-DRG-C0069 - PREFERRED ALIGNMENT OPTION 5A (SHEET 10) 252532-DRG-C0070 - PREFERRED ALIGNMENT OPTION 5A (SHEET 11) 252532-DRG-C0071 - PREFERRED ALIGNMENT OPTION 5A (SHEET 12) 252532-DRG-C0072 - PREFERRED ALIGNMENT OPTION 5A (SHEET 13) 252532-DRG-C0073 - PREFERRED ALIGNMENT OPTION 5A (SHEET 14) 252532-DRG-C0074 - PREFERRED ALIGNMENT OPTION 5A (SHEET 15) 252532-DRG-C0075 - PREFERRED ALIGNMENT OPTION 5A (SHEET 15)