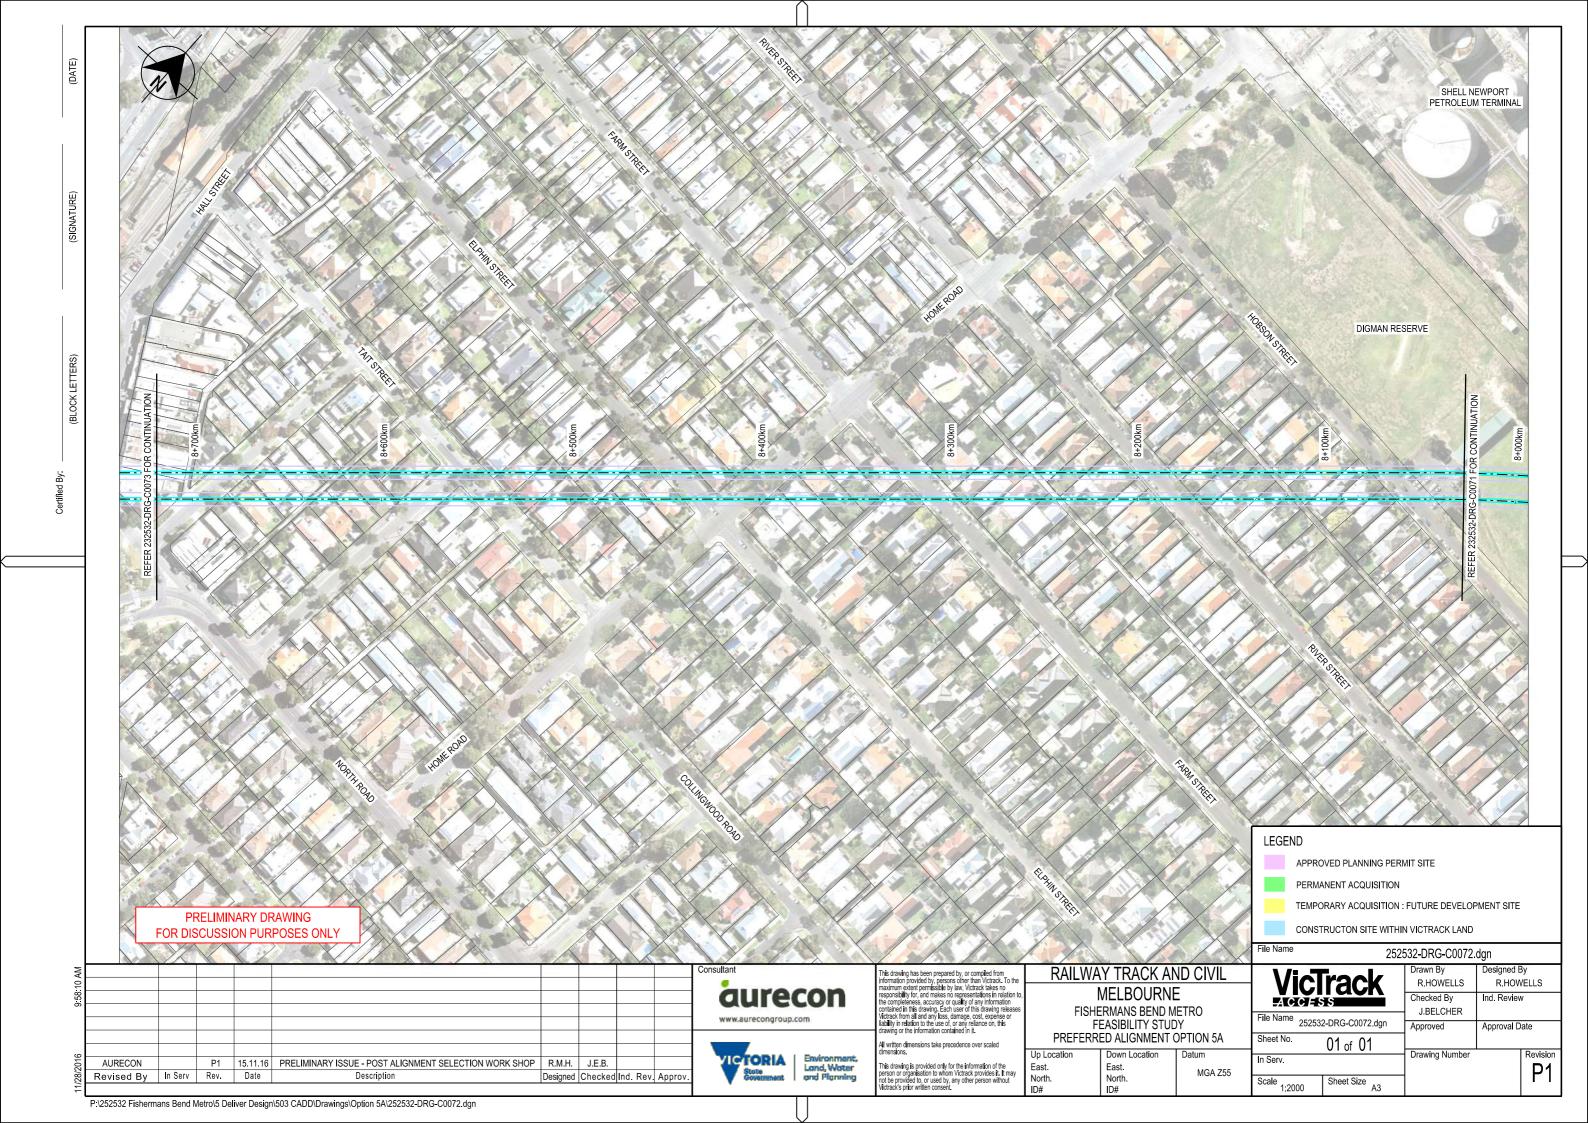

## FISHERMANS BEND METRO PREFERRED ALIGNMENT - OPTION 5A COVER SHEET AND DRAWING INDEX

252532-DRG-C0059 - PREFERRED ALIGNMENT OPTION 5A (COVER SHEET) 252532-DRG-C0060 - PREFERRED ALIGNMENT OPTION 5A (SHEET 1) 252532-DRG-C0061 - PREFERRED ALIGNMENT OPTION 5A SHEET 2) 252532-DRG-C0062 - PREFERRED ALIGNMENT OPTION 5A (SHEET 3) 252532-DRG-C0063 - PREFERRED ALIGNMENT OPTION 5A (SHEET 4) 252532-DRG-C0064 - PREFERRED ALIGNMENT OPTION 5A (SHEET 5) 252532-DRG-C0065 - PREFERRED ALIGNMENT OPTION 5A (SHEET 6) 252532-DRG-C0066 - PREFERRED ALIGNMENT OPTION 5A (SHEET 7) 252532-DRG-C0067 - PREFERRED ALIGNMENT OPTION 5A (SHEET 8) 252532-DRG-C0068 - PREFERRED ALIGNMENT OPTION 5A (SHEET 9) 252532-DRG-C0069 - PREFERRED ALIGNMENT OPTION 5A (SHEET 10) 252532-DRG-C0070 - PREFERRED ALIGNMENT OPTION 5A (SHEET 11) 252532-DRG-C0071 - PREFERRED ALIGNMENT OPTION 5A (SHEET 12) 252532-DRG-C0072 - PREFERRED ALIGNMENT OPTION 5A (SHEET 13) 252532-DRG-C0073 - PREFERRED ALIGNMENT OPTION 5A (SHEET 14) 252532-DRG-C0074 - PREFERRED ALIGNMENT OPTION 5A (SHEET 15) 252532-DRG-C0075 - PREFERRED ALIGNMENT OPTION 5A (SHEET 15)