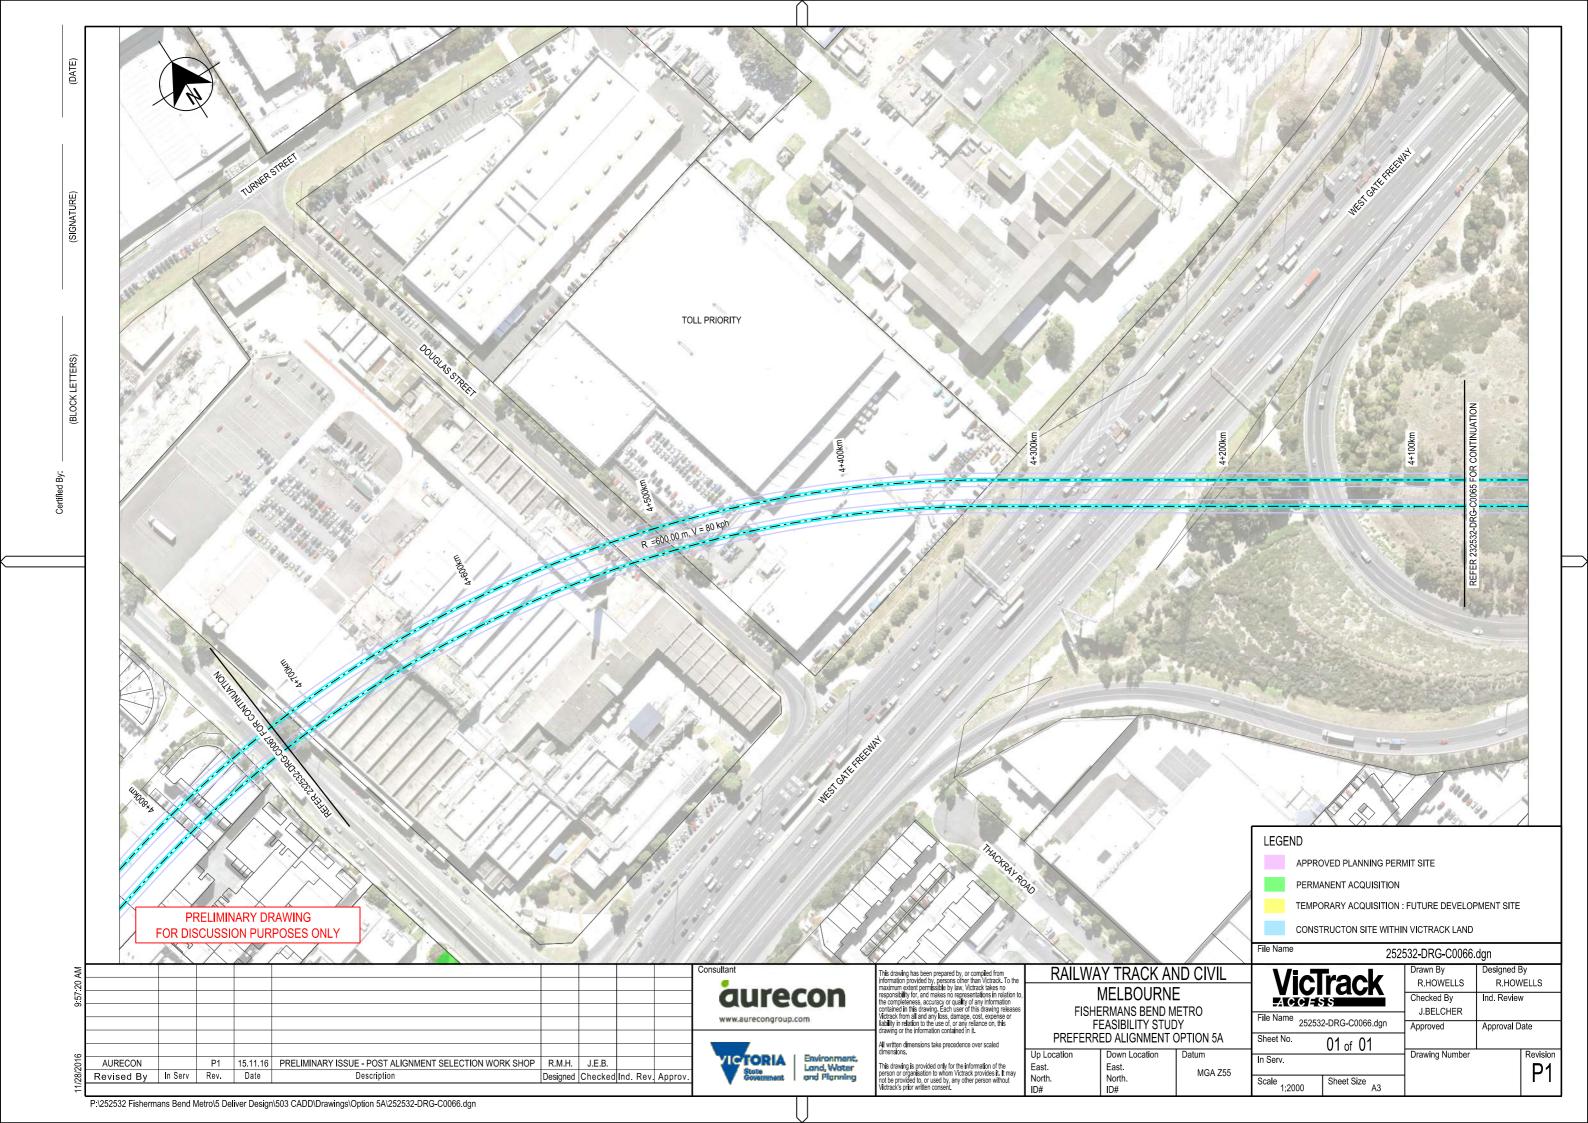

## FISHERMANS BEND METRO PREFERRED ALIGNMENT - OPTION 5A COVER SHEET AND DRAWING INDEX

252532-DRG-C0059 - PREFERRED ALIGNMENT OPTION 5A (COVER SHEET) 252532-DRG-C0060 - PREFERRED ALIGNMENT OPTION 5A (SHEET 1) 252532-DRG-C0061 - PREFERRED ALIGNMENT OPTION 5A SHEET 2) 252532-DRG-C0062 - PREFERRED ALIGNMENT OPTION 5A (SHEET 3) 252532-DRG-C0063 - PREFERRED ALIGNMENT OPTION 5A (SHEET 4) 252532-DRG-C0064 - PREFERRED ALIGNMENT OPTION 5A (SHEET 5) 252532-DRG-C0065 - PREFERRED ALIGNMENT OPTION 5A (SHEET 6) 252532-DRG-C0066 - PREFERRED ALIGNMENT OPTION 5A (SHEET 7) 252532-DRG-C0067 - PREFERRED ALIGNMENT OPTION 5A (SHEET 8) 252532-DRG-C0068 - PREFERRED ALIGNMENT OPTION 5A (SHEET 9) 252532-DRG-C0069 - PREFERRED ALIGNMENT OPTION 5A (SHEET 10) 252532-DRG-C0070 - PREFERRED ALIGNMENT OPTION 5A (SHEET 11) 252532-DRG-C0071 - PREFERRED ALIGNMENT OPTION 5A (SHEET 12) 252532-DRG-C0072 - PREFERRED ALIGNMENT OPTION 5A (SHEET 13) 252532-DRG-C0073 - PREFERRED ALIGNMENT OPTION 5A (SHEET 14) 252532-DRG-C0074 - PREFERRED ALIGNMENT OPTION 5A (SHEET 15) 252532-DRG-C0075 - PREFERRED ALIGNMENT OPTION 5A (SHEET 15)