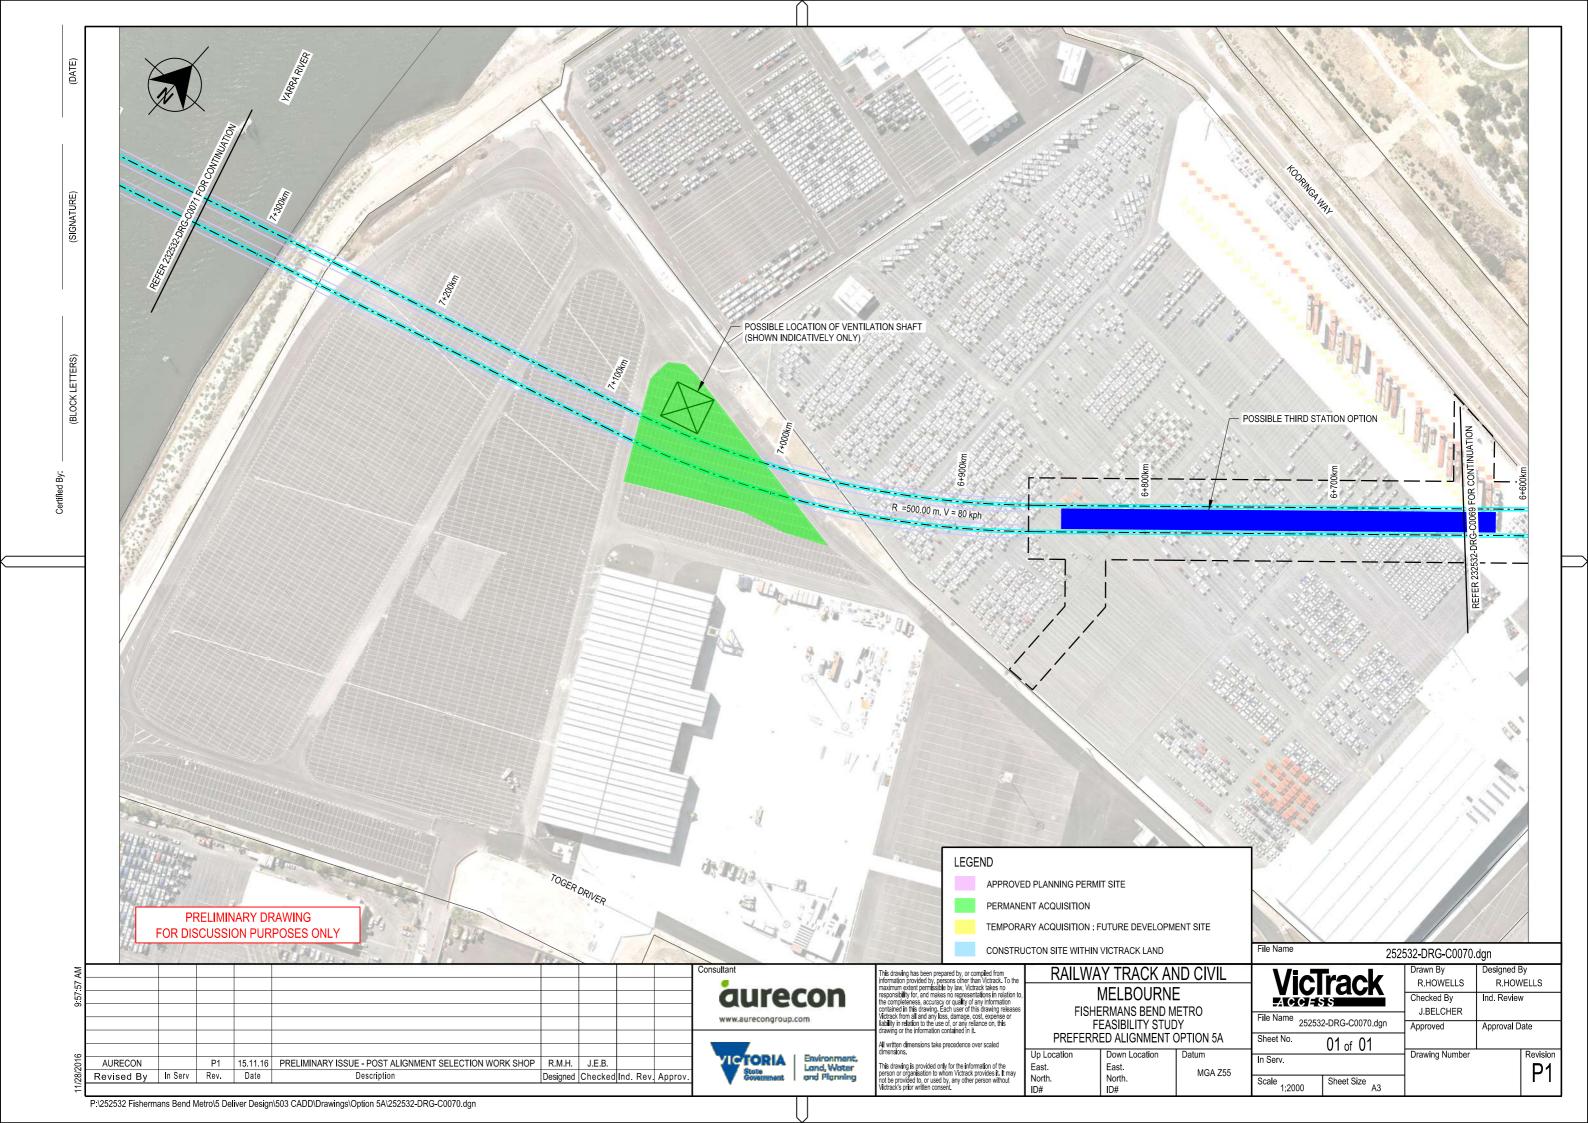

## FISHERMANS BEND METRO PREFERRED ALIGNMENT - OPTION 5A COVER SHEET AND DRAWING INDEX

252532-DRG-C0059 - PREFERRED ALIGNMENT OPTION 5A (COVER SHEET) 252532-DRG-C0060 - PREFERRED ALIGNMENT OPTION 5A (SHEET 1) 252532-DRG-C0061 - PREFERRED ALIGNMENT OPTION 5A SHEET 2) 252532-DRG-C0062 - PREFERRED ALIGNMENT OPTION 5A (SHEET 3) 252532-DRG-C0063 - PREFERRED ALIGNMENT OPTION 5A (SHEET 4) 252532-DRG-C0064 - PREFERRED ALIGNMENT OPTION 5A (SHEET 5) 252532-DRG-C0065 - PREFERRED ALIGNMENT OPTION 5A (SHEET 6) 252532-DRG-C0066 - PREFERRED ALIGNMENT OPTION 5A (SHEET 7) 252532-DRG-C0067 - PREFERRED ALIGNMENT OPTION 5A (SHEET 8) 252532-DRG-C0068 - PREFERRED ALIGNMENT OPTION 5A (SHEET 9) 252532-DRG-C0069 - PREFERRED ALIGNMENT OPTION 5A (SHEET 10) 252532-DRG-C0070 - PREFERRED ALIGNMENT OPTION 5A (SHEET 11) 252532-DRG-C0071 - PREFERRED ALIGNMENT OPTION 5A (SHEET 12) 252532-DRG-C0072 - PREFERRED ALIGNMENT OPTION 5A (SHEET 13) 252532-DRG-C0073 - PREFERRED ALIGNMENT OPTION 5A (SHEET 14) 252532-DRG-C0074 - PREFERRED ALIGNMENT OPTION 5A (SHEET 15) 252532-DRG-C0075 - PREFERRED ALIGNMENT OPTION 5A (SHEET 15)