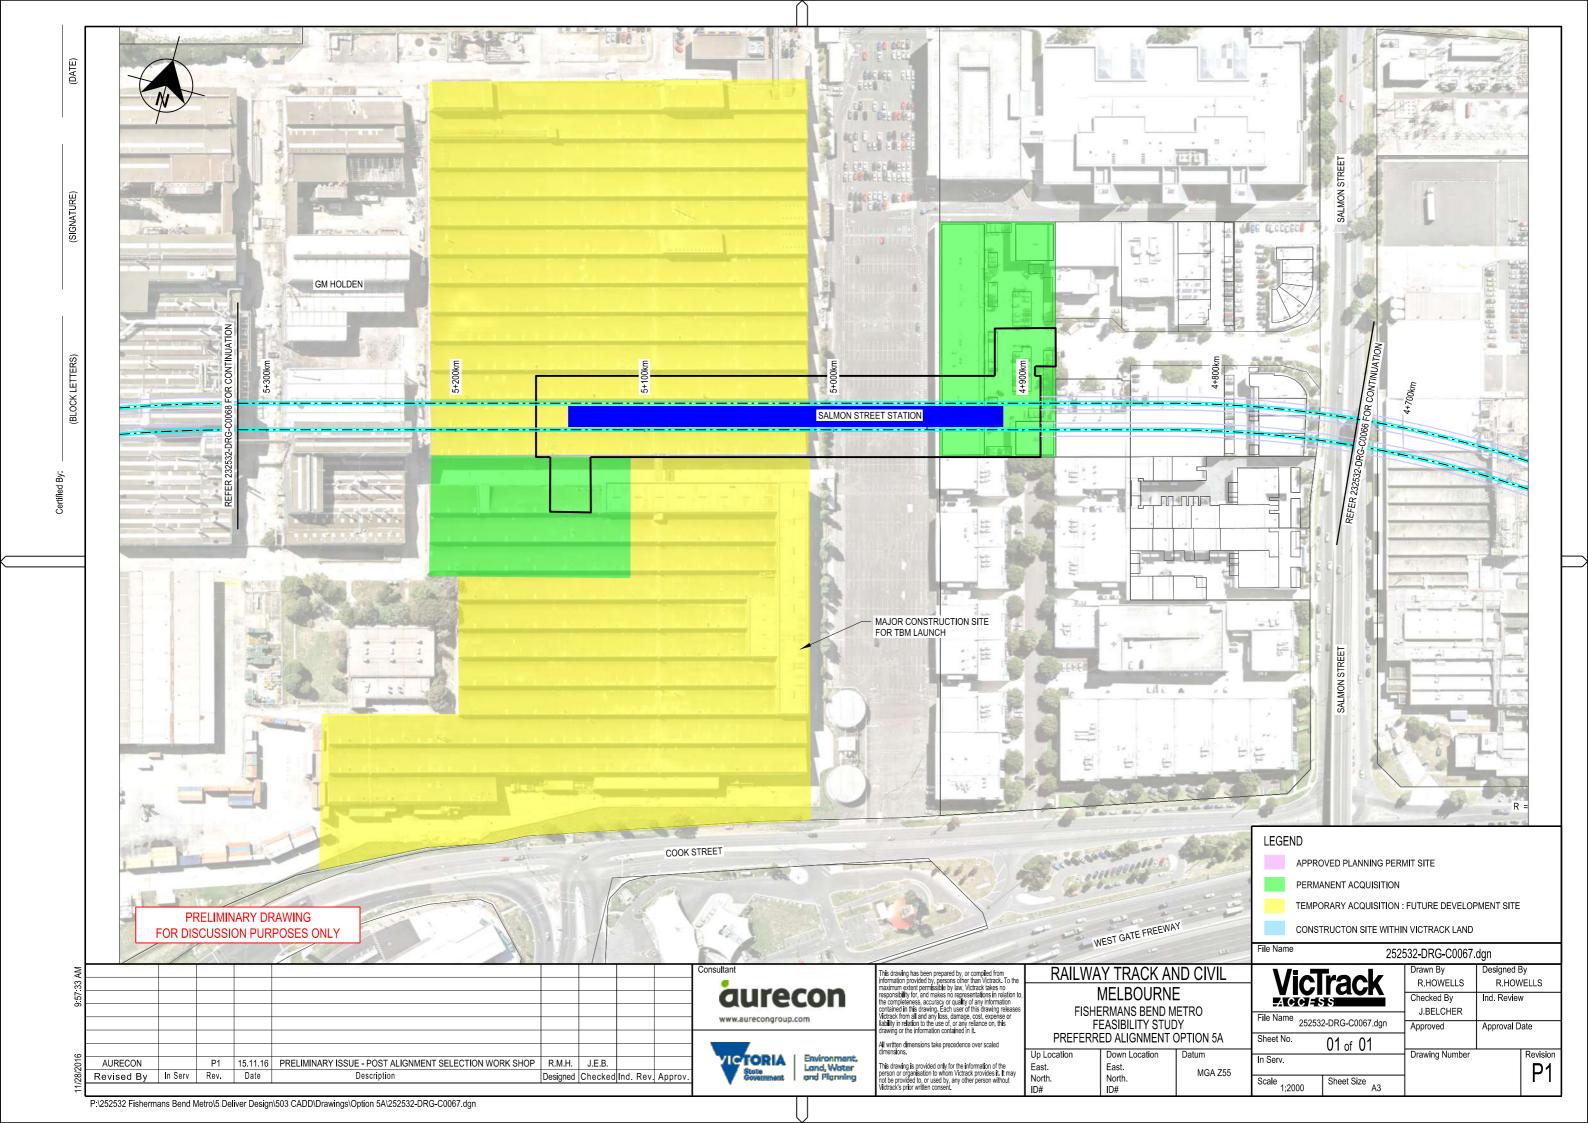

## FISHERMANS BEND METRO PREFERRED ALIGNMENT - OPTION 5A COVER SHEET AND DRAWING INDEX

252532-DRG-C0059 - PREFERRED ALIGNMENT OPTION 5A (COVER SHEET) 252532-DRG-C0060 - PREFERRED ALIGNMENT OPTION 5A (SHEET 1) 252532-DRG-C0061 - PREFERRED ALIGNMENT OPTION 5A SHEET 2) 252532-DRG-C0062 - PREFERRED ALIGNMENT OPTION 5A (SHEET 3) 252532-DRG-C0063 - PREFERRED ALIGNMENT OPTION 5A (SHEET 4) 252532-DRG-C0064 - PREFERRED ALIGNMENT OPTION 5A (SHEET 5) 252532-DRG-C0065 - PREFERRED ALIGNMENT OPTION 5A (SHEET 6) 252532-DRG-C0066 - PREFERRED ALIGNMENT OPTION 5A (SHEET 7) 252532-DRG-C0067 - PREFERRED ALIGNMENT OPTION 5A (SHEET 8) 252532-DRG-C0068 - PREFERRED ALIGNMENT OPTION 5A (SHEET 9) 252532-DRG-C0069 - PREFERRED ALIGNMENT OPTION 5A (SHEET 10) 252532-DRG-C0070 - PREFERRED ALIGNMENT OPTION 5A (SHEET 11) 252532-DRG-C0071 - PREFERRED ALIGNMENT OPTION 5A (SHEET 12) 252532-DRG-C0072 - PREFERRED ALIGNMENT OPTION 5A (SHEET 13) 252532-DRG-C0073 - PREFERRED ALIGNMENT OPTION 5A (SHEET 14) 252532-DRG-C0074 - PREFERRED ALIGNMENT OPTION 5A (SHEET 15) 252532-DRG-C0075 - PREFERRED ALIGNMENT OPTION 5A (SHEET 15)