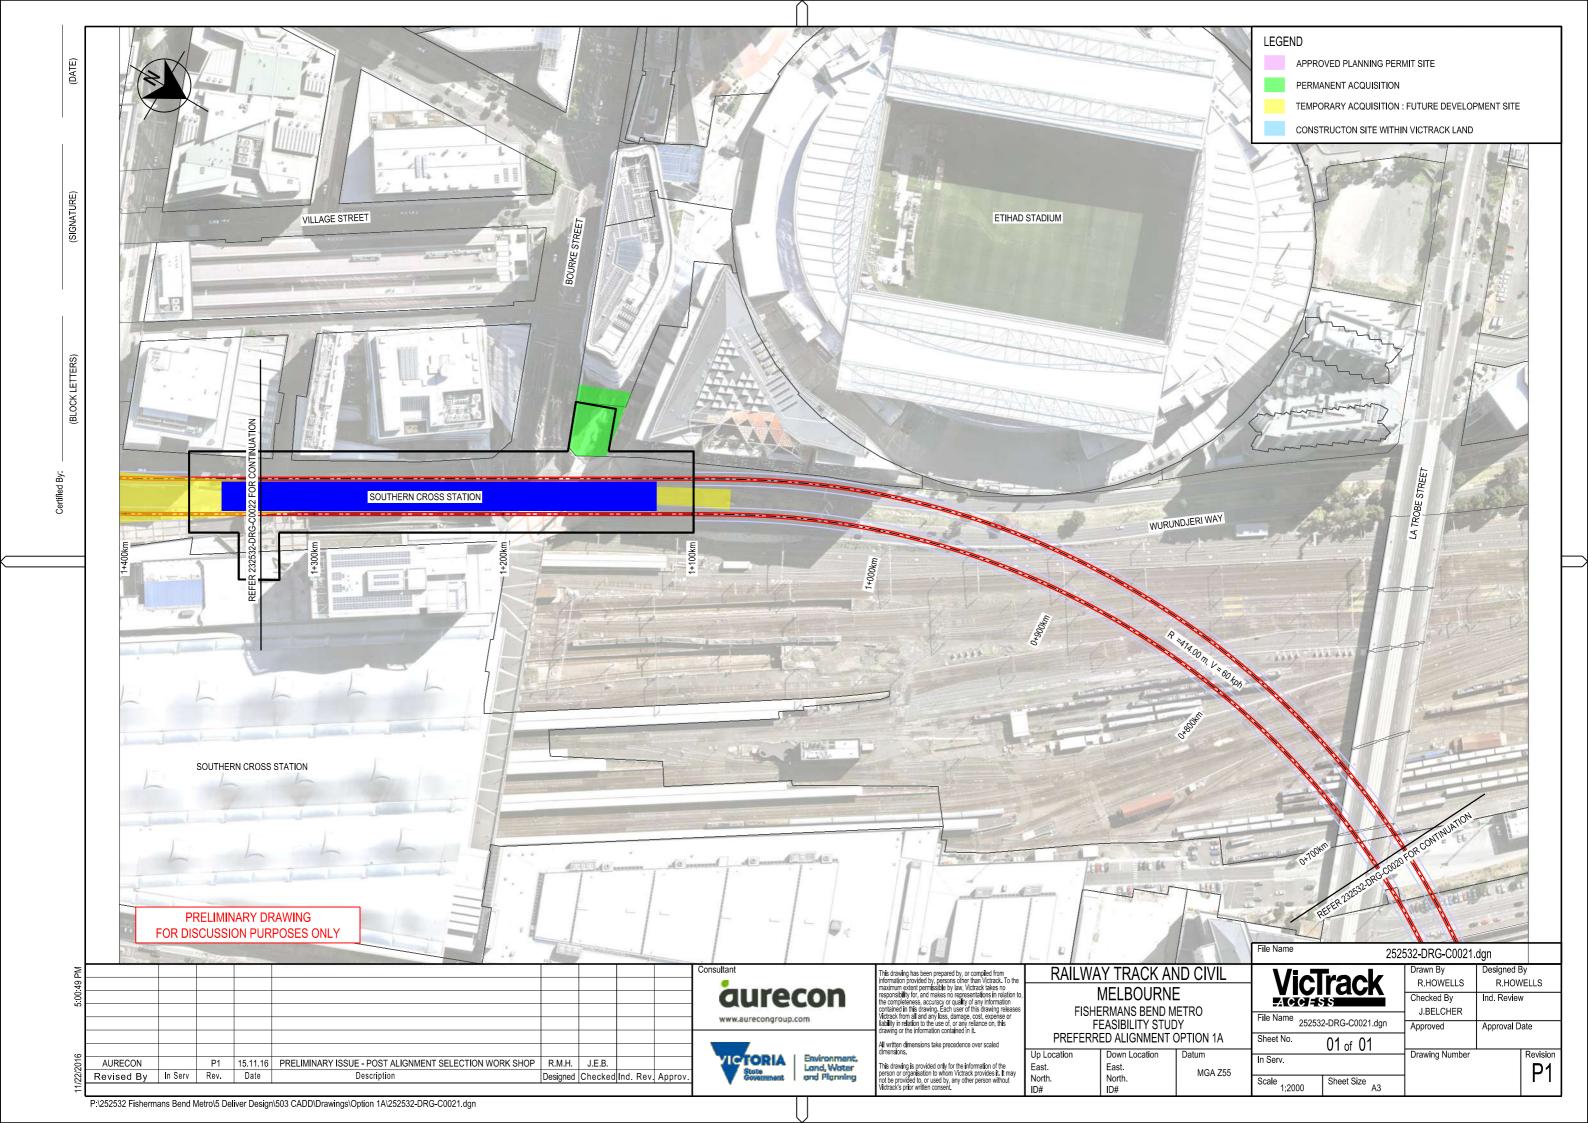

P:\252532 Fishermans Bend Metro\5 Deliver Design\503 CADD\Drawings\Option 1A\252532-DRG-C0020.dgn

Â Certified

P:\252532 Fishermans Bend Metro\5 Deliver Design\503 CADD\Drawings\Option 1A\252532-DRG-C0022.dgn

|                      | 1                  |                                      |                                                     |                                            | 1                                                                              |                                        | SKIS M                                    |                  |  |
|----------------------|--------------------|--------------------------------------|-----------------------------------------------------|--------------------------------------------|--------------------------------------------------------------------------------|----------------------------------------|-------------------------------------------|------------------|--|
| 27                   | 1.1                |                                      |                                                     |                                            | S.                                                                             |                                        |                                           | /                |  |
|                      | 11                 |                                      |                                                     |                                            | 1                                                                              | 2                                      | 11                                        | /                |  |
| 4                    | 16                 | 11                                   |                                                     |                                            |                                                                                | 1                                      |                                           |                  |  |
| ~!!//                |                    |                                      |                                                     |                                            | $\mathbf{X}$                                                                   | 1                                      |                                           | 5                |  |
|                      |                    | 1                                    | $\langle \rangle$                                   | $\langle \rangle$                          | 245                                                                            | $\parallel$                            |                                           |                  |  |
|                      |                    | $\langle \rangle$                    | >                                                   | NOLIVI                                     |                                                                                |                                        |                                           |                  |  |
| S                    | 14                 |                                      | $\propto$                                           | $\langle \rangle$                          | LOP CONT                                                                       |                                        | LETER SECTOR                              | 40               |  |
| $\mathbf{i}$         | 165                |                                      |                                                     |                                            |                                                                                | 003-94C                                | 1280                                      | 10               |  |
|                      |                    |                                      |                                                     | Ľ                                          |                                                                                |                                        | SEEL SIST                                 | у<br>Х           |  |
|                      |                    |                                      | 5/                                                  |                                            | $\checkmark$                                                                   | P                                      | V                                         |                  |  |
|                      |                    |                                      |                                                     |                                            |                                                                                | 4                                      |                                           |                  |  |
| 1                    |                    |                                      |                                                     |                                            |                                                                                | 1.1                                    |                                           |                  |  |
|                      |                    | M                                    |                                                     |                                            | 11400p+1                                                                       | ×.                                     |                                           |                  |  |
| 1                    |                    |                                      |                                                     |                                            | 16                                                                             | E                                      |                                           | /                |  |
| IF                   |                    |                                      |                                                     | $\checkmark$                               |                                                                                |                                        | 47.                                       |                  |  |
|                      |                    |                                      | 1                                                   |                                            | 200                                                                            |                                        | 9                                         |                  |  |
|                      |                    |                                      | //                                                  | 1                                          | $\wedge$                                                                       |                                        | 8                                         | 8                |  |
|                      |                    | 193107                               | 1 1 3                                               | 1 11                                       |                                                                                | 500                                    |                                           |                  |  |
|                      | UNION UNION        |                                      | 1                                                   | 1                                          | 1.                                                                             |                                        |                                           |                  |  |
|                      | UMOS*1             |                                      | 11                                                  | $\langle \rangle$                          |                                                                                |                                        |                                           |                  |  |
| 1                    | 1400SX1            |                                      |                                                     |                                            |                                                                                |                                        |                                           |                  |  |
| i                    | UNDOGATU           | ł                                    |                                                     |                                            |                                                                                |                                        |                                           |                  |  |
| ł                    | SUNDER T           |                                      |                                                     |                                            |                                                                                |                                        |                                           |                  |  |
|                      | SUNOS*1            |                                      |                                                     |                                            |                                                                                |                                        |                                           |                  |  |
|                      | SUND SAL           |                                      |                                                     |                                            |                                                                                |                                        |                                           |                  |  |
|                      | SUNDER T           |                                      |                                                     |                                            |                                                                                |                                        |                                           |                  |  |
|                      | SUNDER T           |                                      |                                                     |                                            |                                                                                |                                        |                                           |                  |  |
|                      | SURGEST .          |                                      |                                                     |                                            |                                                                                |                                        |                                           |                  |  |
|                      | anosari            |                                      |                                                     |                                            |                                                                                |                                        |                                           |                  |  |
|                      | LEGEN              |                                      |                                                     |                                            |                                                                                |                                        |                                           |                  |  |
|                      | LEGEN              | APPROV                               |                                                     |                                            |                                                                                |                                        |                                           |                  |  |
|                      | LEGEN              | APPROV<br>PERMAN                     | IENT ACQ                                            | UISITION                                   |                                                                                |                                        | PMENT SITE                                |                  |  |
|                      | LEGEN              | APPROV<br>PERMAN<br>TEMPOR           | IENT ACQ                                            | QUISITION                                  |                                                                                |                                        | PMENT SITE                                |                  |  |
|                      | LEGEN              | APPROV<br>PERMAN<br>TEMPOR           | IENT ACQ                                            | QUISITION<br>QUISITION                     | : FUTURE E<br>IN VICTRAC                                                       | k land<br>C0022.                       | dgn                                       |                  |  |
| VIL                  | LEGEN              | APPROV<br>PERMAN<br>TEMPOR<br>CONSTR | IENT ACQ<br>ARY ACQ<br>UCTON S                      | DUISITION<br>DUISITION<br>BITE WITH<br>252 | : FUTURE [<br>IN VICTRAC                                                       | K LAND                                 |                                           | Зу               |  |
| VIL                  | LEGEN<br>File Name | APPROV<br>PERMAN<br>TEMPOR<br>CONSTR |                                                     |                                            | : FUTURE I<br>IN VICTRAC<br>532-DRG-<br>Drawn By<br>R.HOW<br>Checked           | K LAND<br>C0022.<br>ELLS               | dgn<br>Designed E                         | By<br>VELLS      |  |
|                      | LEGEN<br>File Name | APPROV<br>PERMAN<br>TEMPOR<br>CONSTR | IENT ACQ<br>IARY ACQ<br>UCTON S<br>CONS<br>DRG-C002 |                                            | : FUTURE I<br>IN VICTRAC<br>532-DRG-<br>Drawn By<br>R.HOW                      | CO022.<br>CO022.<br>ELLS<br>By<br>CHER | dgn<br>Designed E<br>R.HOW                | By<br>VELLS<br>N |  |
| VIL<br>N1A<br>GA Z55 | LEGEN<br>File Name | APPROV<br>PERMAN<br>TEMPOR<br>CONSTR |                                                     |                                            | : FUTURE D<br>IN VICTRAC<br>2532-DRG<br>Drawn By<br>R.HOW<br>Checked<br>J.BELC | K LAND<br>CO022.<br>ELLS<br>By<br>CHER | dgn<br>Designed E<br>R.HOW<br>Ind. Reviev | By<br>VELLS<br>N |  |