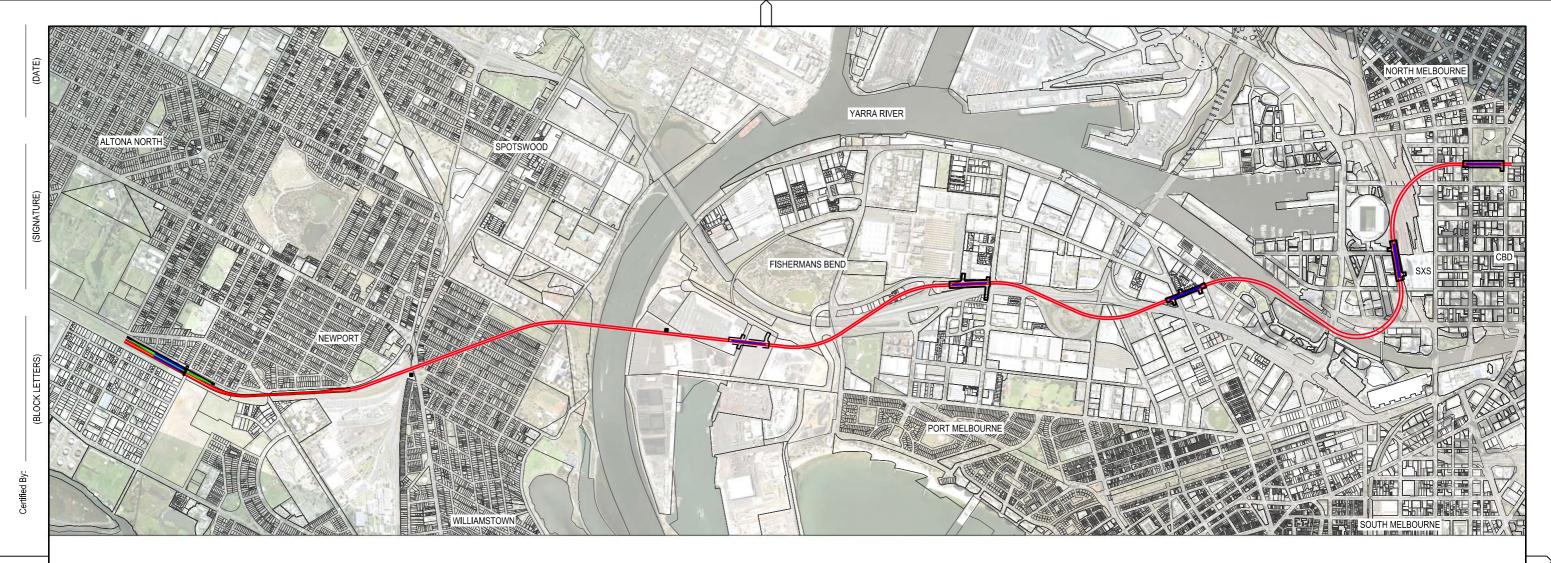

## c. Long Plot Shortlisted Options

**aurecon** Leading. Vibrant. Global.

## FISHERMANS BEND METRO PREFERRED ALIGNMENT - OPTION 1A COVER SHEET AND DRAWING INDEX

252532-DRG-C0019 - PREFERRED ALIGNMENT OPTION 1A (COVER SHEET) 252532-DRG-C0020 - PREFERRED ALIGNMENT OPTION 1A (SHEET 1) 252532-DRG-C0021 - PREFERRED ALIGNMENT OPTION 1A SHEET 2) 252532-DRG-C0022 - PREFERRED ALIGNMENT OPTION 1A (SHEET 3) 252532-DRG-C0023 - PREFERRED ALIGNMENT OPTION 1A (SHEET 4) 252532-DRG-C0024 - PREFERRED ALIGNMENT OPTION 1A (SHEET 5) 252532-DRG-C0025 - PREFERRED ALIGNMENT OPTION 1A (SHEET 6) 252532-DRG-C0026 - PREFERRED ALIGNMENT OPTION 1A (SHEET 7) 252532-DRG-C0027 - PREFERRED ALIGNMENT OPTION 1A (SHEET 8) 252532-DRG-C0028 - PREFERRED ALIGNMENT OPTION 1A (SHEET 9) 252532-DRG-C0029 - PREFERRED ALIGNMENT OPTION 1A (SHEET 10) 252532-DRG-C0030 - PREFERRED ALIGNMENT OPTION 1A (SHEET 11) 252532-DRG-C0031 - PREFERRED ALIGNMENT OPTION 1A (SHEET 12) 252532-DRG-C0032 - PREFERRED ALIGNMENT OPTION 1A (SHEET 13) 252532-DRG-C0033 - PREFERRED ALIGNMENT OPTION 1A (SHEET 14) 252532-DRG-C0034 - PREFERRED ALIGNMENT OPTION 1A (SHEET 15) 252532-DRG-C0035 - PREFERRED ALIGNMENT OPTION 1A (SHEET 16)