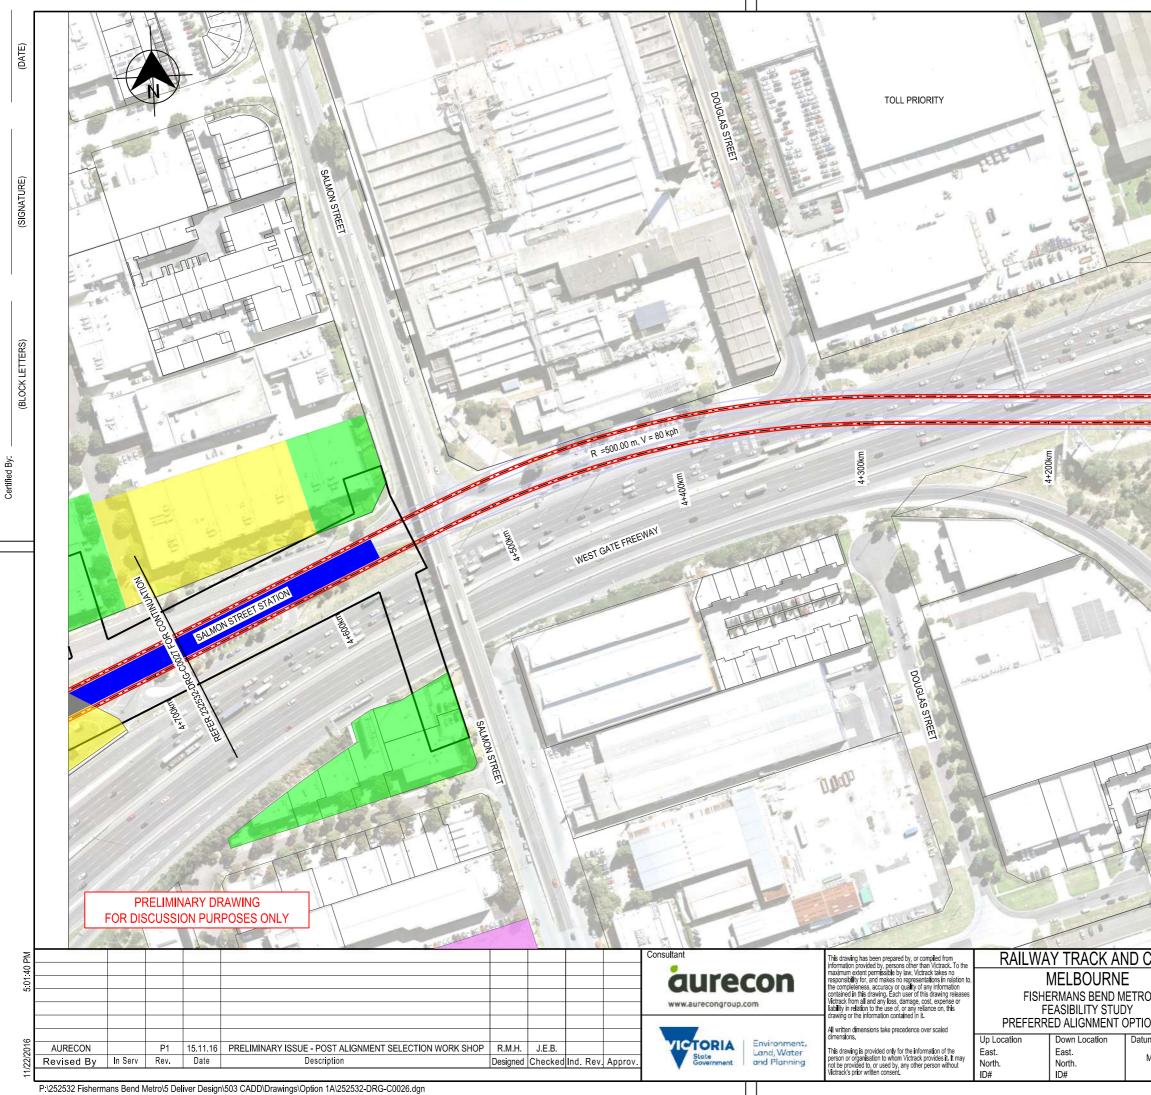

P:\252532 Fishermans Bend Metro\5 Deliver Design\503 CADD\Drawings\Option 1A\252532-DRG-C0020.dgn

Â Certified

P:\252532 Fishermans Bend Metro\5 Deliver Design\503 CADD\Drawings\Option 1A\252532-DRG-C0022.dgn

|                      | 1                  |                                      |                                                     |                                            | 1                                                                              |                                        | SKIS M                                    |                  |  |
|----------------------|--------------------|--------------------------------------|-----------------------------------------------------|--------------------------------------------|--------------------------------------------------------------------------------|----------------------------------------|-------------------------------------------|------------------|--|
| 27                   | 1.1                |                                      |                                                     |                                            | S.                                                                             |                                        |                                           | /                |  |
|                      | 11                 |                                      |                                                     |                                            | 1                                                                              | 2                                      | 11                                        | /                |  |
| 4                    | 16                 | 11                                   |                                                     |                                            |                                                                                | 1                                      |                                           |                  |  |
| ~!!//                |                    |                                      |                                                     |                                            | $\mathbf{X}$                                                                   | 1                                      |                                           | 5                |  |
|                      |                    | 1                                    | $\langle \rangle$                                   | $\langle \rangle$                          | 245                                                                            | $\parallel$                            |                                           |                  |  |
|                      |                    | $\langle \rangle$                    | >                                                   | NOLIVI                                     |                                                                                |                                        |                                           |                  |  |
| S                    | 14                 |                                      | $\propto$                                           | $\langle \rangle$                          | LOP CONT                                                                       |                                        | LETER SECTOR                              | 40               |  |
| $\mathbf{i}$         | 165                |                                      |                                                     |                                            |                                                                                | 003-94C                                | 1280                                      | 10               |  |
|                      |                    |                                      |                                                     | Ľ                                          |                                                                                |                                        | SEEL SIST                                 | у<br>Х           |  |
|                      |                    |                                      | 5/                                                  |                                            | $\checkmark$                                                                   | P                                      | V                                         |                  |  |
|                      |                    |                                      |                                                     |                                            |                                                                                | 4                                      |                                           |                  |  |
| 1                    |                    |                                      |                                                     |                                            |                                                                                | 1.1                                    |                                           |                  |  |
|                      |                    | M                                    |                                                     |                                            | 11400p+1                                                                       | ×.                                     |                                           |                  |  |
| 1                    |                    |                                      |                                                     |                                            | 16                                                                             | E                                      |                                           | /                |  |
| IF                   |                    |                                      |                                                     | $\checkmark$                               |                                                                                |                                        | 47.                                       |                  |  |
|                      |                    |                                      | 1                                                   |                                            | 200                                                                            |                                        | 9                                         |                  |  |
|                      |                    |                                      | //                                                  | 1                                          | $\wedge$                                                                       |                                        | 8                                         | 8                |  |
|                      |                    | 193107                               | 1 1 3                                               | 1 11                                       |                                                                                | 500                                    |                                           |                  |  |
|                      | UNION UNION        |                                      | 1                                                   | 1                                          | 1.                                                                             |                                        |                                           |                  |  |
|                      | UMOS*1             |                                      | 11                                                  | $\langle \rangle$                          |                                                                                |                                        |                                           |                  |  |
| 1                    | 1400SX1            |                                      |                                                     |                                            |                                                                                |                                        |                                           |                  |  |
| i                    | UNDOGATU           | ł                                    |                                                     |                                            |                                                                                |                                        |                                           |                  |  |
| ł                    | SUNDER T           |                                      |                                                     |                                            |                                                                                |                                        |                                           |                  |  |
|                      | SUNOS*1            |                                      |                                                     |                                            |                                                                                |                                        |                                           |                  |  |
|                      | SUND SAL           |                                      |                                                     |                                            |                                                                                |                                        |                                           |                  |  |
|                      | SUNDER T           |                                      |                                                     |                                            |                                                                                |                                        |                                           |                  |  |
|                      | SUNDER T           |                                      |                                                     |                                            |                                                                                |                                        |                                           |                  |  |
|                      | SURGEST .          |                                      |                                                     |                                            |                                                                                |                                        |                                           |                  |  |
|                      | anosari            |                                      |                                                     |                                            |                                                                                |                                        |                                           |                  |  |
|                      | LEGEN              |                                      |                                                     |                                            |                                                                                |                                        |                                           |                  |  |
|                      | LEGEN              | APPROV                               |                                                     |                                            |                                                                                |                                        |                                           |                  |  |
|                      | LEGEN              | APPROV<br>PERMAN                     | IENT ACQ                                            | UISITION                                   |                                                                                |                                        | PMENT SITE                                |                  |  |
|                      | LEGEN              | APPROV<br>PERMAN<br>TEMPOR           | IENT ACQ                                            | QUISITION                                  |                                                                                |                                        | PMENT SITE                                |                  |  |
|                      | LEGEN              | APPROV<br>PERMAN<br>TEMPOR           | IENT ACQ                                            | QUISITION<br>QUISITION                     | : FUTURE E<br>IN VICTRAC                                                       | k land<br>C0022.                       | dgn                                       |                  |  |
| VIL                  | LEGEN              | APPROV<br>PERMAN<br>TEMPOR<br>CONSTR | IENT ACQ<br>ARY ACQ<br>UCTON S                      | DUISITION<br>DUISITION<br>BITE WITH<br>252 | : FUTURE [<br>IN VICTRAC                                                       | K LAND                                 |                                           | Зу               |  |
| VIL                  | LEGEN<br>File Name | APPROV<br>PERMAN<br>TEMPOR<br>CONSTR |                                                     |                                            | : FUTURE I<br>IN VICTRAC<br>532-DRG-<br>Drawn By<br>R.HOW<br>Checked           | K LAND<br>C0022.<br>ELLS               | dgn<br>Designed E                         | By<br>VELLS      |  |
|                      | LEGEN<br>File Name | APPROV<br>PERMAN<br>TEMPOR<br>CONSTR | IENT ACQ<br>IARY ACQ<br>UCTON S<br>CONS<br>DRG-C002 |                                            | : FUTURE I<br>IN VICTRAC<br>532-DRG-<br>Drawn By<br>R.HOW                      | CO022.<br>CO022.<br>ELLS<br>By<br>CHER | dgn<br>Designed E<br>R.HOW                | By<br>VELLS<br>N |  |
| VIL<br>N1A<br>GA Z55 | LEGEN<br>File Name | APPROV<br>PERMAN<br>TEMPOR<br>CONSTR |                                                     |                                            | : FUTURE D<br>IN VICTRAC<br>2532-DRG<br>Drawn By<br>R.HOW<br>Checked<br>J.BELC | K LAND<br>CO022.<br>ELLS<br>By<br>CHER | dgn<br>Designed E<br>R.HOW<br>Ind. Reviev | By<br>VELLS<br>N |  |