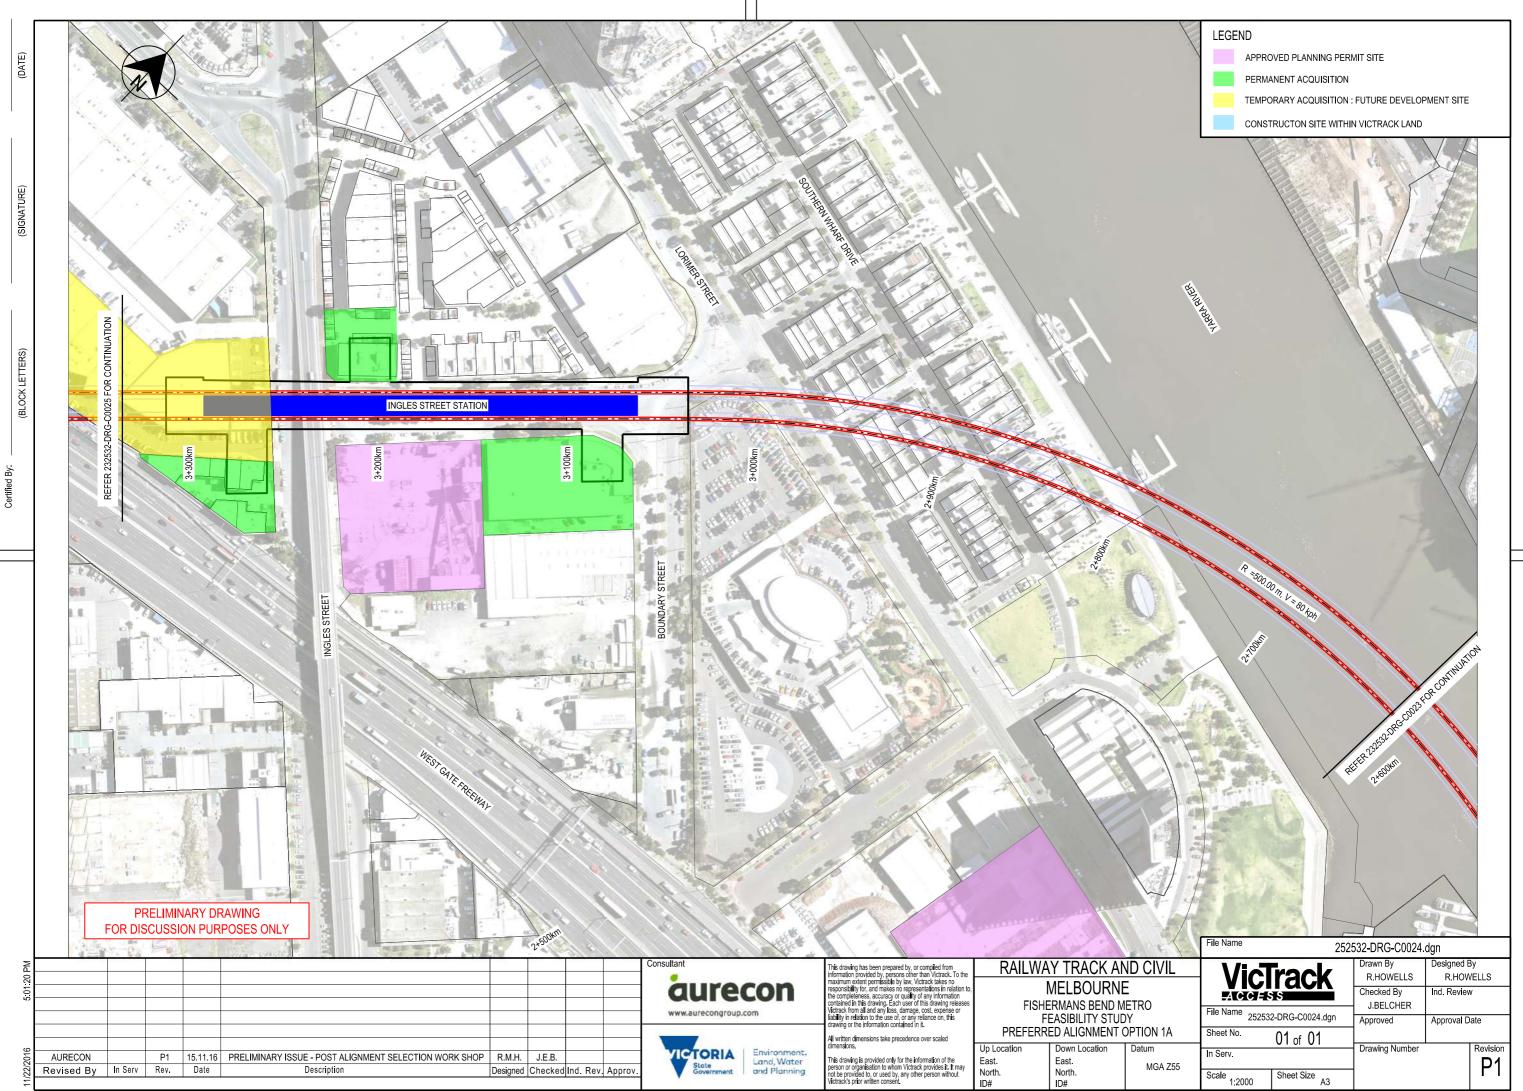

|                      | 1                  |                                      |                                                     |                                            | 1                                                                              |                                        | SKIS M                                    |                  |  |
|----------------------|--------------------|--------------------------------------|-----------------------------------------------------|--------------------------------------------|--------------------------------------------------------------------------------|----------------------------------------|-------------------------------------------|------------------|--|
| 27                   | 1.1                |                                      |                                                     |                                            | S.                                                                             |                                        |                                           | /                |  |
|                      | 11                 |                                      |                                                     |                                            | 1                                                                              | 2                                      | 11                                        | /                |  |
| 4                    | 16                 | 11                                   |                                                     |                                            |                                                                                | 1                                      |                                           |                  |  |
| ~!!//                |                    |                                      |                                                     |                                            | $\mathbf{X}$                                                                   | 1                                      |                                           | 5                |  |
|                      |                    | 1                                    | $\langle \rangle$                                   | $\langle \rangle$                          | 245                                                                            | $\parallel$                            |                                           |                  |  |
|                      |                    | $\langle \rangle$                    | >                                                   | NOLIVI                                     |                                                                                |                                        |                                           |                  |  |
| S                    | 14                 |                                      | $\propto$                                           | $\langle \rangle$                          | LOP CONT                                                                       |                                        | LETER SECTOR                              | 40               |  |
| $\mathbf{i}$         | 165                |                                      |                                                     |                                            |                                                                                | 003-94C                                | 1280                                      | 10               |  |
|                      |                    |                                      |                                                     | Ľ                                          |                                                                                |                                        | SEEL SIST                                 | у<br>Х           |  |
|                      |                    |                                      | 5/                                                  |                                            | $\checkmark$                                                                   | P                                      | V                                         |                  |  |
|                      |                    |                                      |                                                     |                                            |                                                                                | 4                                      |                                           |                  |  |
| 1                    |                    |                                      |                                                     |                                            |                                                                                | 1.1                                    |                                           |                  |  |
|                      |                    | M                                    |                                                     |                                            | 11400p+1                                                                       | ×.                                     |                                           |                  |  |
| 1                    |                    |                                      |                                                     |                                            | 16                                                                             | E                                      |                                           | /                |  |
| IF                   |                    |                                      |                                                     | $\checkmark$                               |                                                                                |                                        | 47.                                       |                  |  |
|                      |                    |                                      | 1                                                   |                                            | 200                                                                            |                                        | 9                                         |                  |  |
|                      |                    |                                      | //                                                  | 1                                          | $\wedge$                                                                       |                                        | 8                                         | 8                |  |
|                      |                    | 193107                               | 1 1 3                                               | 1 11                                       |                                                                                | 500                                    |                                           |                  |  |
|                      | UNION UNION        |                                      | 1                                                   | 1                                          | 1.                                                                             |                                        |                                           |                  |  |
|                      | UMOS*1             |                                      | 11                                                  | $\langle \rangle$                          |                                                                                |                                        |                                           |                  |  |
| 1                    | 1400SX1            |                                      |                                                     |                                            |                                                                                |                                        |                                           |                  |  |
| i                    | UNDOGATU           | ł                                    |                                                     |                                            |                                                                                |                                        |                                           |                  |  |
| ł                    | SUNDER T           |                                      |                                                     |                                            |                                                                                |                                        |                                           |                  |  |
|                      | SUNOS*1            |                                      |                                                     |                                            |                                                                                |                                        |                                           |                  |  |
|                      | SUND SAL           |                                      |                                                     |                                            |                                                                                |                                        |                                           |                  |  |
|                      | SUNDER T           |                                      |                                                     |                                            |                                                                                |                                        |                                           |                  |  |
|                      | SUNDER T           |                                      |                                                     |                                            |                                                                                |                                        |                                           |                  |  |
|                      | SURGEST .          |                                      |                                                     |                                            |                                                                                |                                        |                                           |                  |  |
|                      | anosari            |                                      |                                                     |                                            |                                                                                |                                        |                                           |                  |  |
|                      | LEGEN              |                                      |                                                     |                                            |                                                                                |                                        |                                           |                  |  |
|                      | LEGEN              | APPROV                               |                                                     |                                            |                                                                                |                                        |                                           |                  |  |
|                      | LEGEN              | APPROV<br>PERMAN                     | IENT ACQ                                            | UISITION                                   |                                                                                |                                        | PMENT SITE                                |                  |  |
|                      | LEGEN              | APPROV<br>PERMAN<br>TEMPOR           | IENT ACQ                                            | QUISITION                                  |                                                                                |                                        | PMENT SITE                                |                  |  |
|                      | LEGEN              | APPROV<br>PERMAN<br>TEMPOR           | IENT ACQ                                            | QUISITION<br>QUISITION                     | : FUTURE E<br>IN VICTRAC                                                       | k land<br>C0022.                       | dgn                                       |                  |  |
| VIL                  | LEGEN              | APPROV<br>PERMAN<br>TEMPOR<br>CONSTR | IENT ACQ<br>ARY ACQ<br>UCTON S                      | DUISITION<br>DUISITION<br>BITE WITH<br>252 | : FUTURE [<br>IN VICTRAC                                                       | K LAND                                 |                                           | Зу               |  |
| VIL                  | LEGEN<br>File Name | APPROV<br>PERMAN<br>TEMPOR<br>CONSTR |                                                     |                                            | : FUTURE I<br>IN VICTRAC<br>532-DRG-<br>Drawn By<br>R.HOW<br>Checked           | K LAND<br>C0022.<br>ELLS               | dgn<br>Designed E                         | By<br>VELLS      |  |
|                      | LEGEN<br>File Name | APPROV<br>PERMAN<br>TEMPOR<br>CONSTR | IENT ACQ<br>IARY ACQ<br>UCTON S<br>CONS<br>DRG-C002 |                                            | : FUTURE I<br>IN VICTRAC<br>532-DRG-<br>Drawn By<br>R.HOW                      | CO022.<br>CO022.<br>ELLS<br>By<br>CHER | dgn<br>Designed E<br>R.HOW                | By<br>VELLS<br>N |  |
| VIL<br>N1A<br>GA Z55 | LEGEN<br>File Name | APPROV<br>PERMAN<br>TEMPOR<br>CONSTR |                                                     |                                            | : FUTURE D<br>IN VICTRAC<br>2532-DRG<br>Drawn By<br>R.HOW<br>Checked<br>J.BELC | K LAND<br>CO022.<br>ELLS<br>By<br>CHER | dgn<br>Designed E<br>R.HOW<br>Ind. Reviev | By<br>VELLS<br>N |  |