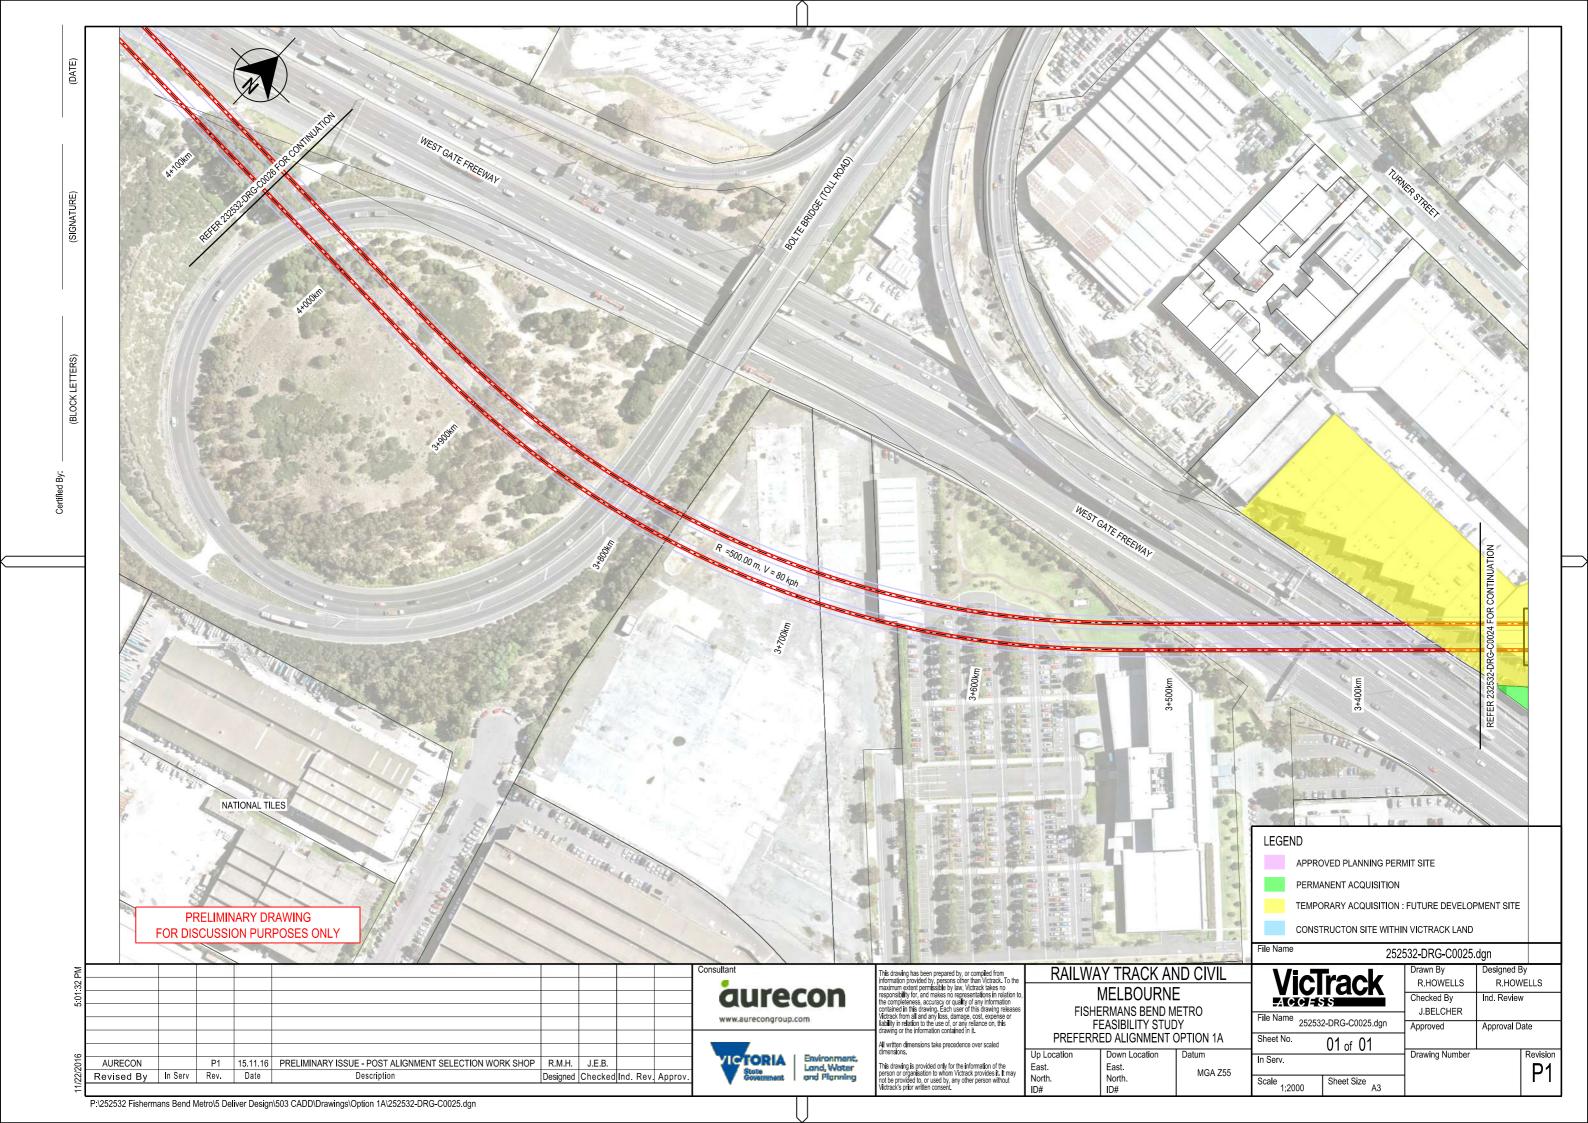

| Checked By<br>J.BELCHER              | Ind. Review         | n |



P:\252532 Fishermans Bend Metro\5 Deliver Design\503 CADD\Drawings\Option 1A\252532-DRG-C0024.dgn





| Ą       |                                                                     |                                                          |                         |                          |   |
|---------|---------------------------------------------------------------------|----------------------------------------------------------|-------------------------|--------------------------|---|
|         | 1                                                                   |                                                          | and the second          |                          |   |
|         |                                                                     | -                                                        |                         | The second second        |   |
|