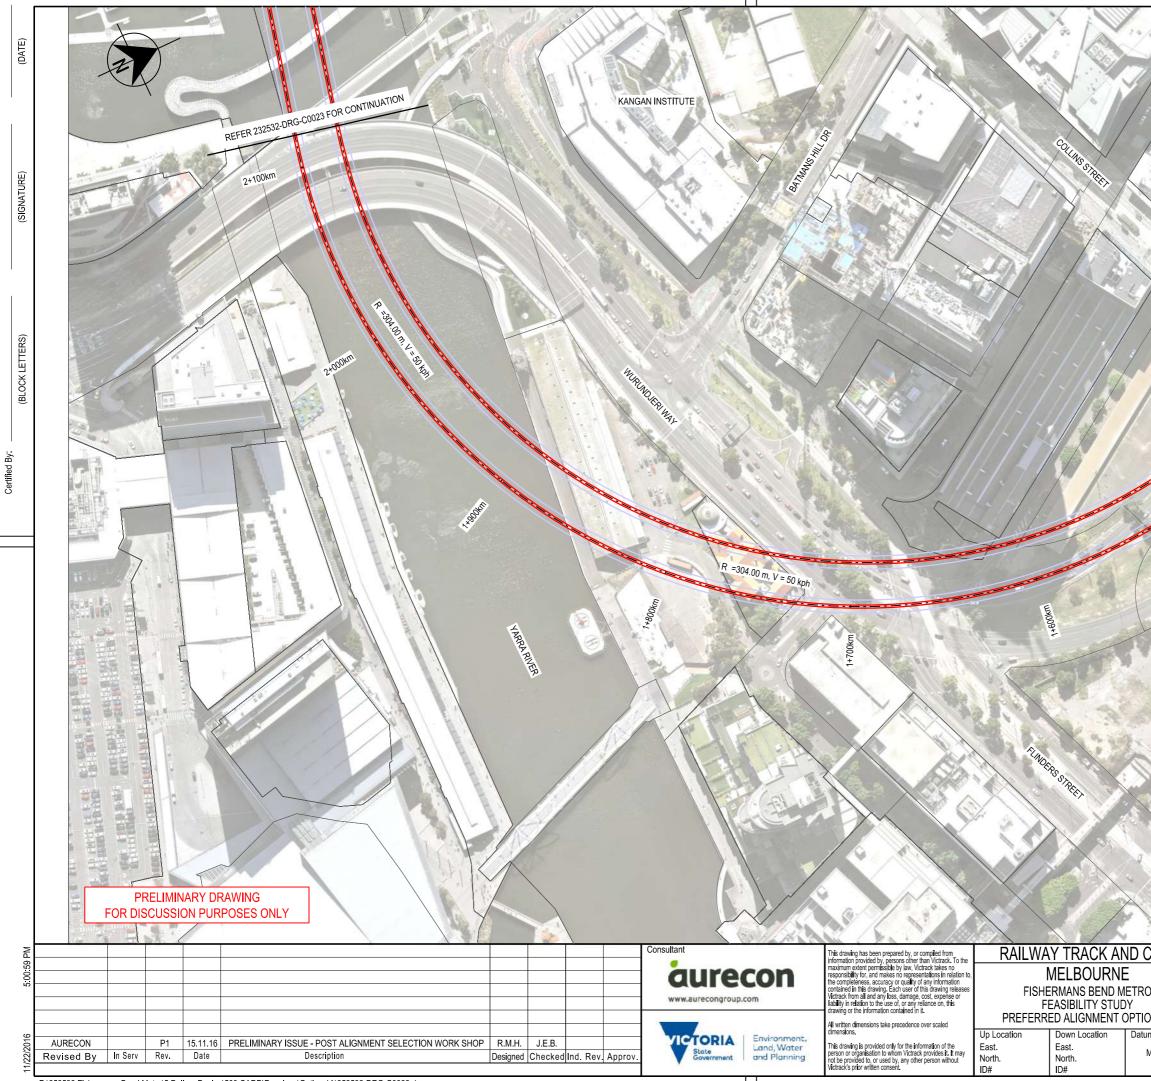

------------------------|---------------------|----------|
| CIVIL   | Vic          | <b>rack</b>     | Drawn By<br>R.HOWELLS   | Designed E<br>R.HOW | -        |
| 0       |              | S S             | Checked By<br>J.BELCHER | Ind. Reviev         | v        |
|         | 25253        | 2-DRG-C0019.dgn | Approved                | Approval D          | ate      |
| ON 1A   | Sheet No.    | 01 of 01        |                         |                     |          |
| um      | In Serv.     |                 | Drawing Number          |                     | Revision |
| MGA Z55 | Scale N.T.S. | Sheet Size A3   | -                       |                     | PI       |



P:\252532 Fishermans Bend Metro\5 Deliver Design\503 CADD\Drawings\Option 1A\252532-DRG-C0020.dgn

Â Certified





P:\252532 Fishermans Bend Metro\5 Deliver Design\503 CADD\Drawings\Option 1A\252532-DRG-C0022.dgn

|                      | 1                  |                                      |                                                     |                                            | 1                                                                              |                                        | SKIS M                                    |                  |  |
|----------------------|--------------------|--------------------------------------|-----------------------------------------------------|--------------------------------------------|--------------------------------------------------------------------------------|----------------------------------------|----------------------