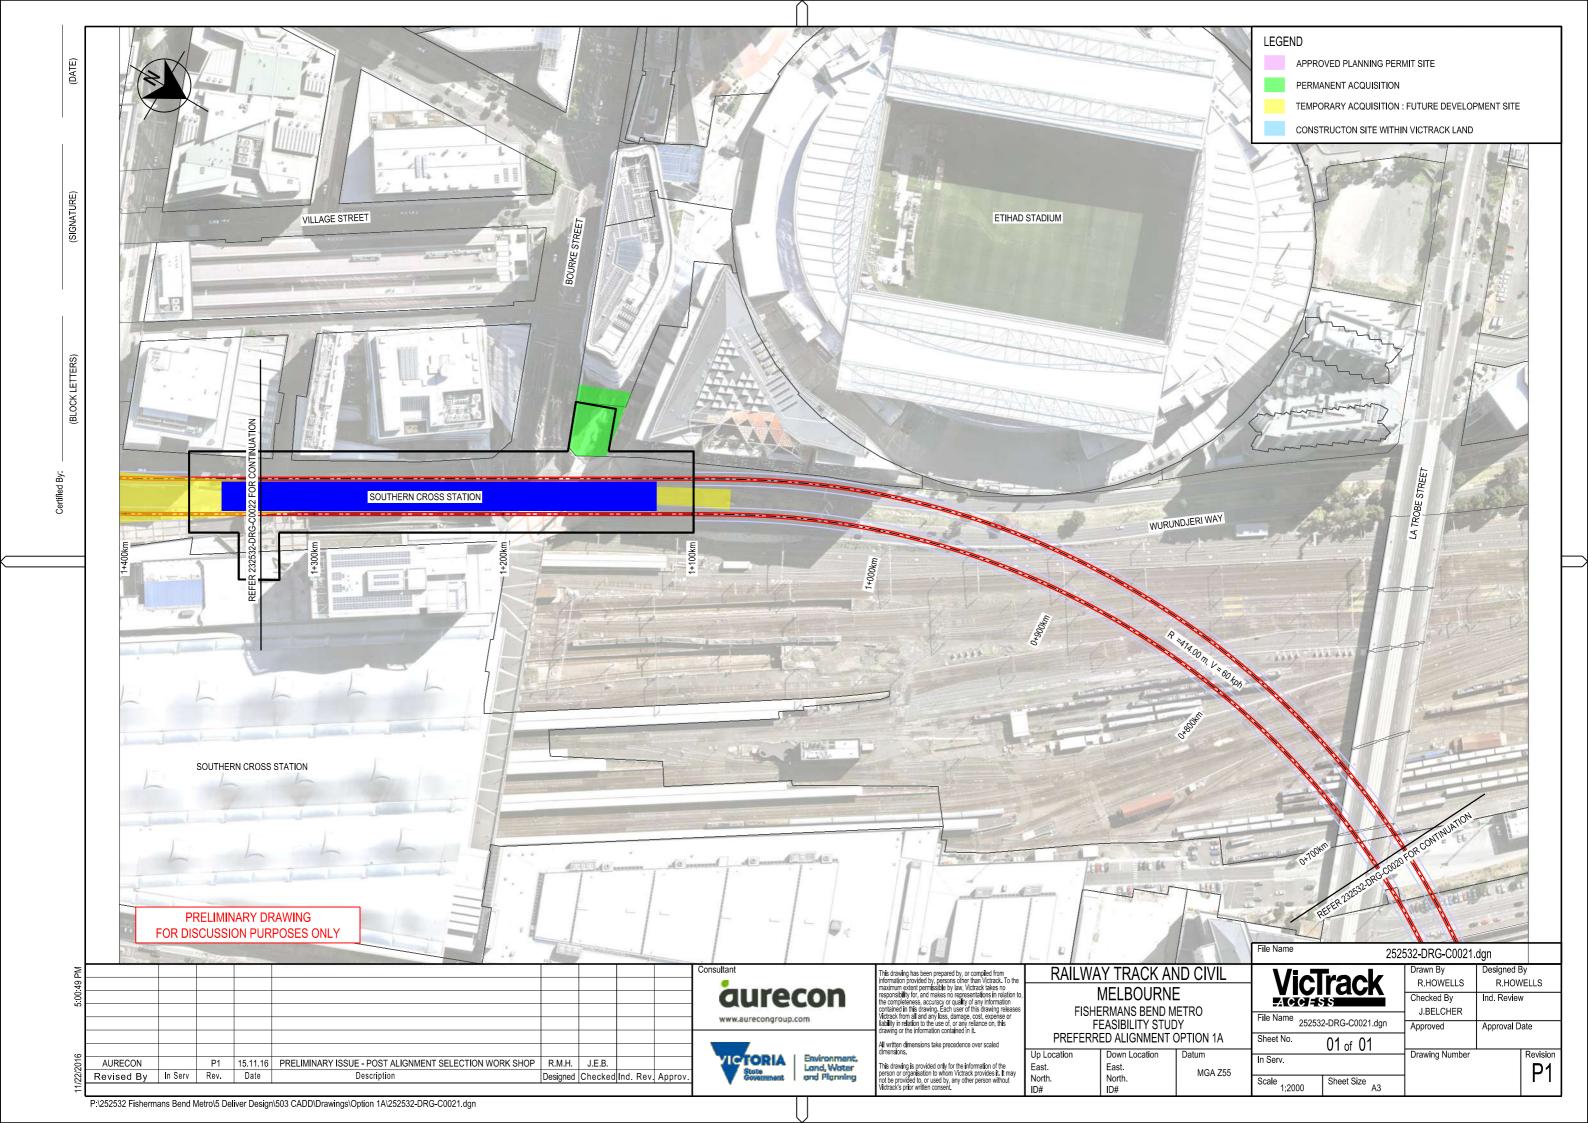

## FISHERMANS BEND METRO PREFERRED ALIGNMENT - OPTION 1A COVER SHEET AND DRAWING INDEX

252532-DRG-C0019 - PREFERRED ALIGNMENT OPTION 1A (COVER SHEET) 252532-DRG-C0020 - PREFERRED ALIGNMENT OPTION 1A (SHEET 1) 252532-DRG-C0021 - PREFERRED ALIGNMENT OPTION 1A SHEET 2) 252532-DRG-C0022 - PREFERRED ALIGNMENT OPTION 1A (SHEET 3) 252532-DRG-C0023 - PREFERRED ALIGNMENT OPTION 1A (SHEET 4) 252532-DRG-C0024 - PREFERRED ALIGNMENT OPTION 1A (SHEET 5) 252532-DRG-C0025 - PREFERRED ALIGNMENT OPTION 1A (SHEET 6) 252532-DRG-C0026 - PREFERRED ALIGNMENT OPTION 1A (SHEET 7) 252532-DRG-C0027 - PREFERRED ALIGNMENT OPTION 1A (SHEET 8) 252532-DRG-C0028 - PREFERRED ALIGNMENT OPTION 1A (SHEET 9) 252532-DRG-C0029 - PREFERRED ALIGNMENT OPTION 1A (SHEET 10) 252532-DRG-C0030 - PREFERRED ALIGNMENT OPTION 1A (SHEET 11) 252532-DRG-C0031 - PREFERRED ALIGNMENT OPTION 1A (SHEET 12) 252532-DRG-C0032 - PREFERRED ALIGNMENT OPTION 1A (SHEET 13) 252532-DRG-C0033 - PREFERRED ALIGNMENT OPTION 1A (SHEET 14) 252532-DRG-C0034 - PREFERRED ALIGNMENT OPTION 1A (SHEET 15) 252532-DRG-C0035 - PREFERRED ALIGNMENT OPTION 1A (SHEET 16)

P:\252532 Fishermans Bend Metro\5 Deliver Design\503 CADD\Drawings\Option 1A\252532-DRG-C0020.dgn

Â Certified

P:\252532 Fishermans Bend Metro\5 Deliver Design\503 CADD\Drawings\Option 1A\252532-DRG-C0022.dgn

|                      | 1                  |                                      |                                                     |                                            | 1                                                                              |                                        | SKIS M                                    |                  |  |
|----------------------|--------------------|--------------------------------------|-----------------------------------------------------|--------------------------------------------|--------------------------------------------------------------------------------|----------------------------------------|-------------------------------------------|------------------|--|
| 27                   | 1.1                |                                      |                                                     |                                            | S.                                                                             |                                        |                                           | /                |  |
|                      | 11                 |                                      |                                                     |                                            | 1                                                                              | 2                                      | 11                                        | /                |  |
| 4                    | 16                 | 11                                   |                                                     |                                            |                                                                                | 1                                      |                                           |                  |  |
| ~!!//                |                    |                                      |                                                     |                                            | $\mathbf{X}$                                                                   | 1                                      |                                           | 5                |  |
|                      |                    | 1                                    | $\langle \rangle$                                   | $\langle \rangle$                          | 245                                                                            | $\parallel$                            |                                           |                  |  |
|                      |                    | $\langle \rangle$                    | >                                                   | NOLIVI                                     |                                                                                |                                        |                                           |                  |  |
| S                    | 14                 |                                      | $\propto$                                           | $\langle \rangle$                          | LOP CONT                                                                       |                                        | LETER SECTOR                              | 40               |  |
| $\mathbf{i}$         | 165                |                                      |                                                     |                                            |                                                                                | 003-94C                                | 1280                                      | 10               |  |
|                      |                    |                                      |                                                     | Ľ                                          |                                                                                |                                        | SEEL SIST                                 | у<br>Х           |  |
|                      |                    |                                      | 5/                                                  |                                            | $\checkmark$                                                                   | P                                      | V                                         |                  |  |
|                      |                    |                                      |                                                     |                                            |                                                                                | 4                                      |                                           |                  |  |
| 1                    |                    |                                      |                                                     |                                            |                                                                                | 1.1                                    |                                           |                  |  |
|                      |                    | M                                    |                                                     |                                            | 11400p+1                                                                       | ×.                                     |                                           |                  |  |
| 1                    |                    |                                      |                                                     |                                            | 16                                                                             | E                                      |                                           | /                |  |
| IF                   |                    |                                      |                                                     | $\checkmark$                               |                                                                                |                                        | 47.                                       |                  |  |
|                      |                    |                                      | 1                                                   |                                            | 200                                                                            |                                        | 9                                         |                  |  |
|                      |                    |                                      | //                                                  | 1                                          | $\wedge$                                                                       |                                        | 8                                         | 8                |  |
|                      |                    | 193107                               | 1 1 3                                               | 1 11                                       |                                                                                | 500                                    |                                           |                  |  |
|                      | UNION UNION        |                                      | 1                                                   | 1                                          | 1.                                                                             |                                        |                                           |                  |  |
|                      | UMOS*1             |                                      | 11                                                  | $\langle \rangle$                          |                                                                                |                                        |                                           |                  |  |
| 1                    | 1400SX1            |                                      |                                                     |                                            |                                                                                |                                        |                                           |                  |  |
| i                    | UNDOGATU           | ł                                    |                                                     |                                            |                                                                                |                                        |                                           |                  |  |
| ł                    | SUNDER T           |                                      |                                                     |                                            |                                                                                |                                        |                                           |                  |  |
|                      | SUNOS*1            |                                      |                                                     |                                            |                                                                                |                                        |                                           |                  |  |
|                      | SUND SAL           |                                      |                                                     |                                            |                                                                                |                                        |                                           |                  |  |
|                      | SUNDER T           |                                      |                                                     |                                            |                                                                                |                                        |                                           |                  |  |
|                      | SUNDER T           |                                      |                                                     |                                            |                                                                                |                                        |                                           |                  |  |
|                      | SURGEST .          |                                      |                                                     |                                            |                                                                                |                                        |                                           |                  |  |
|                      | anosari            |                                      |                                                     |                                            |                                                                                |                                        |                                           |                  |  |
|                      | LEGEN              |                                      |                                                     |                                            |                                                                                |                                        |                                           |                  |  |
|                      | LEGEN              | APPROV                               |                                                     |                                            |                                                                                |                                        |                                           |                  |  |
|                      | LEGEN              | APPROV<br>PERMAN                     | IENT ACQ                                            | UISITION                                   |                                                                                |                                        | PMENT SITE                                |                  |  |
|                      | LEGEN              | APPROV<br>PERMAN<br>TEMPOR           | IENT ACQ                                            | QUISITION                                  |                                                                                |                                        | PMENT SITE                                |                  |  |
|                      | LEGEN              | APPROV<br>PERMAN<br>TEMPOR           | IENT ACQ                                            | QUISITION<br>QUISITION                     | : FUTURE E<br>IN VICTRAC                                                       | k land<br>C0022.                       | dgn                                       |                  |  |
| VIL                  | LEGEN              | APPROV<br>PERMAN<br>TEMPOR<br>CONSTR | IENT ACQ<br>ARY ACQ<br>UCTON S                      | DUISITION<br>DUISITION<br>BITE WITH<br>252 | : FUTURE [<br>IN VICTRAC                                                       | K LAND                                 |                                           | Зу               |  |
| VIL                  | LEGEN<br>File Name | APPROV<br>PERMAN<br>TEMPOR<br>CONSTR |                                                     |                                            | : FUTURE I<br>IN VICTRAC<br>532-DRG-<br>Drawn By<br>R.HOW<br>Checked           | K LAND<br>C0022.<br>ELLS               | dgn<br>Designed E                         | By<br>VELLS      |  |
|                      | LEGEN<br>File Name | APPROV<br>PERMAN<br>TEMPOR<br>CONSTR | IENT ACQ<br>IARY ACQ<br>UCTON S<br>CONS<br>DRG-C002 |                                            | : FUTURE I<br>IN VICTRAC<br>532-DRG-<br>Drawn By<br>R.HOW                      | CO022.<br>CO022.<br>ELLS<br>By<br>CHER | dgn<br>Designed E<br>R.HOW                | By<br>VELLS<br>N |  |
| VIL<br>N1A<br>GA Z55 | LEGEN<br>File Name | APPROV<br>PERMAN<br>TEMPOR<br>CONSTR |                                                     |                                            | : FUTURE D<br>IN VICTRAC<br>2532-DRG<br>Drawn By<br>R.HOW<br>Checked<br>J.BELC | K LAND<br>CO022.<br>ELLS<br>By<br>CHER | dgn<br>Designed E<br>R.HOW<br>Ind. Reviev | By<br>VELLS<br>N |  |