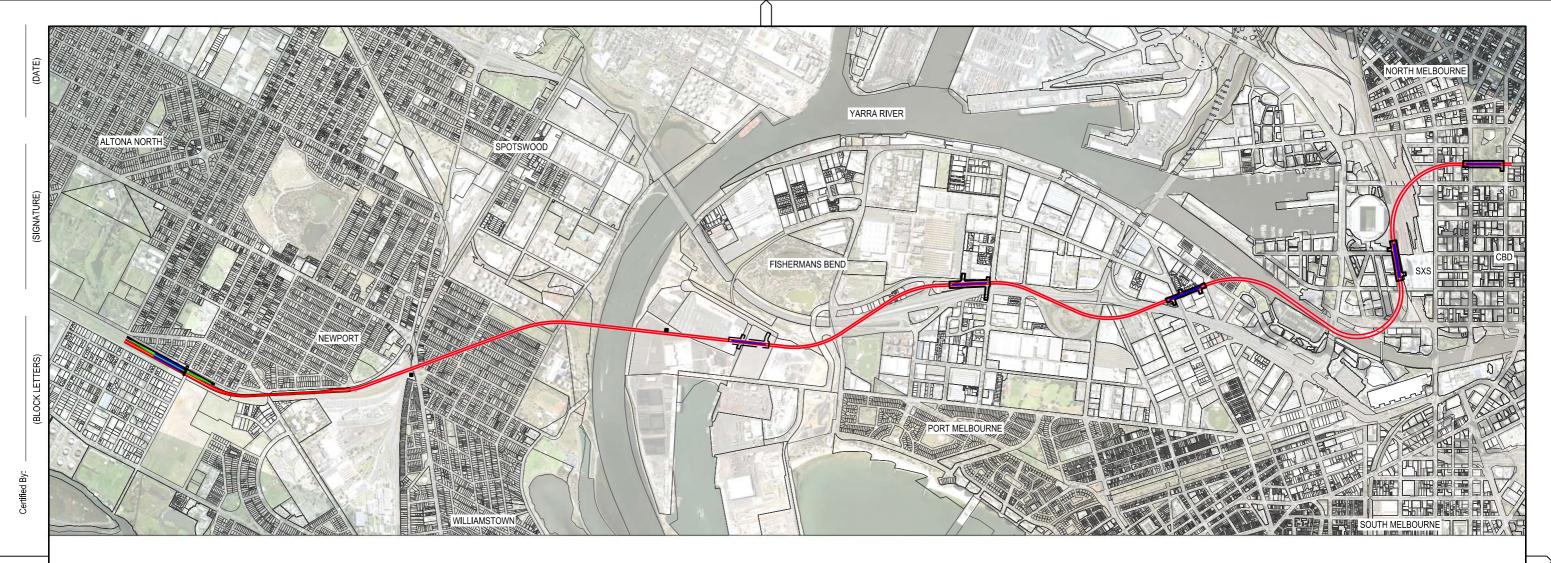

## FISHERMANS BEND METRO PREFERRED ALIGNMENT - OPTION 1A COVER SHEET AND DRAWING INDEX

252532-DRG-C0019 - PREFERRED ALIGNMENT OPTION 1A (COVER SHEET) 252532-DRG-C0020 - PREFERRED ALIGNMENT OPTION 1A (SHEET 1) 252532-DRG-C0021 - PREFERRED ALIGNMENT OPTION 1A SHEET 2) 252532-DRG-C0022 - PREFERRED ALIGNMENT OPTION 1A (SHEET 3) 252532-DRG-C0023 - PREFERRED ALIGNMENT OPTION 1A (SHEET 4) 252532-DRG-C0024 - PREFERRED ALIGNMENT OPTION 1A (SHEET 5) 252532-DRG-C0025 - PREFERRED ALIGNMENT OPTION 1A (SHEET 6) 252532-DRG-C0026 - PREFERRED ALIGNMENT OPTION 1A (SHEET 7) 252532-DRG-C0027 - PREFERRED ALIGNMENT OPTION 1A (SHEET 8) 252532-DRG-C0028 - PREFERRED ALIGNMENT OPTION 1A (SHEET 9) 252532-DRG-C0029 - PREFERRED ALIGNMENT OPTION 1A (SHEET 10) 252532-DRG-C0030 - PREFERRED ALIGNMENT OPTION 1A (SHEET 11) 252532-DRG-C0031 - PREFERRED ALIGNMENT OPTION 1A (SHEET 12) 252532-DRG-C0032 - PREFERRED ALIGNMENT OPTION 1A (SHEET 13) 252532-DRG-C0033 - PREFERRED ALIGNMENT OPTION 1A (SHEET 14) 252532-DRG-C0034 - PREFERRED ALIGNMENT OPTION 1A (SHEET 15) 252532-DRG-C0035 - PREFERRED ALIGNMENT OPTION 1A (SHEET 16)