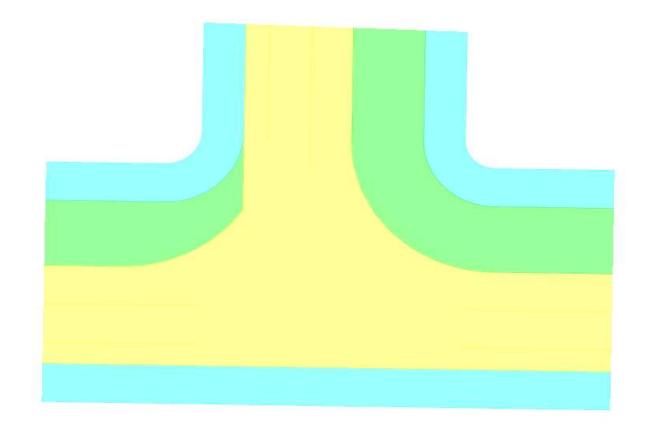

Intersection 8: Unsignalised T intersection: Local Street (22m) (incl. linear park 34m) x Local Street (22m)

| TYPE       | AREA (m2) |
|------------|-----------|
| Footpath   | 366.7     |
| Cycle      | 467.2     |
| Road Lane  | 603.2     |
| Med. Water | 261.2     |