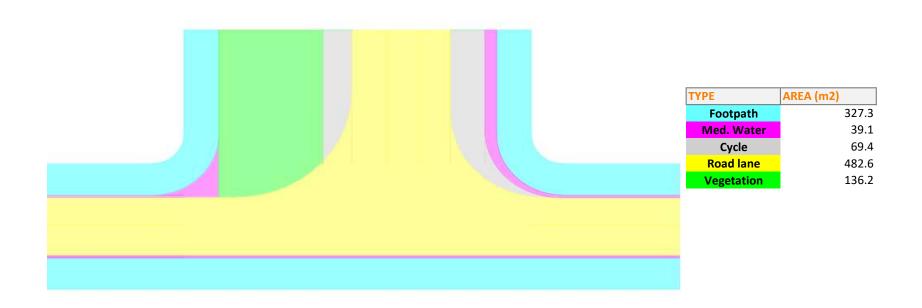

Intersection no 3: Signalised intersection
Arterial Road (30m) x Collector Street with Bus (30m) T Intersection: Williamstown Road x Salmon Street

| TYPE       | AREA (m2) |
|------------|-----------|
| Footpath   | 315.5     |
| Med. Water | 330.4     |
| Cycle      | 304.7     |
| Bus lane   | 473.2     |
| Road lane  | 622.6     |