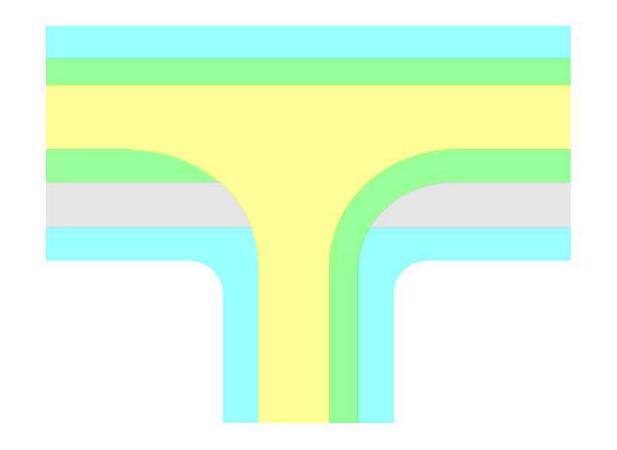

Intersection 6: Unsignalised intersection: Collector Street with bus (30m) x Local Street (22m) Left in Left out

| TYPE       | AREA (m2) |
|------------|-----------|
| Footpath   | 346.5     |
| Med. Water | 363.5     |
| Cycle      | 496.6     |
| Bus lane   | 352.1     |
| Road lane  | 773.8     |