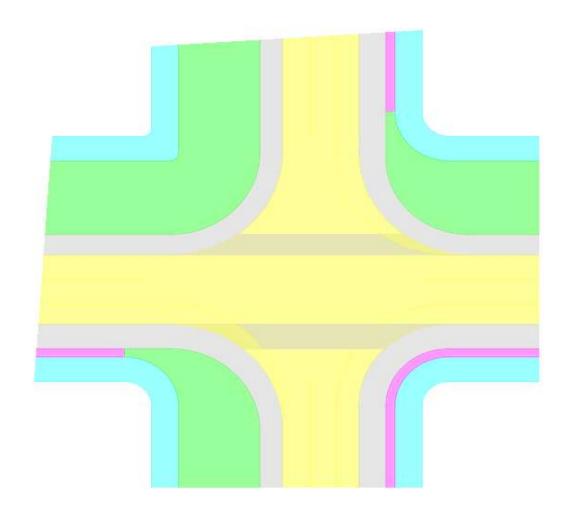

Intersection 8: Unsignalised T intersection: Local Street (22m) (incl. linear park 34m) x Local Street (22m)

| TYPE       | AREA (m2) |
|------------|-----------|
| Footpath   | 366.7     |
| Cycle      | 467.2     |
| Road Lane  | 603.2     |
| Med. Water | 261.2     |