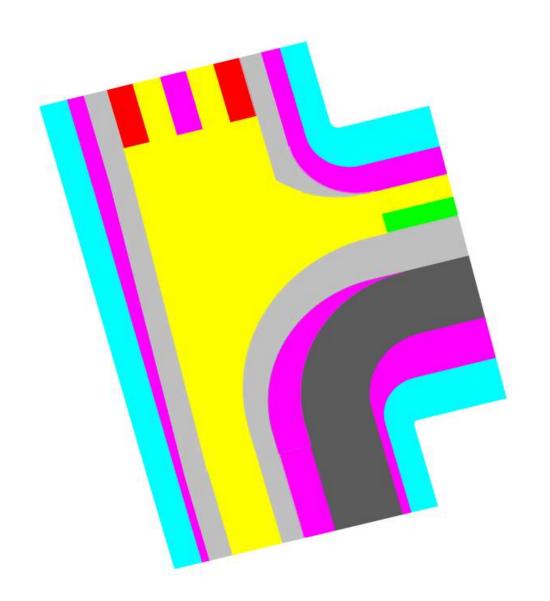

Intersection 6: Unsignalised intersection: Collector Street with bus (30m) x Local Street (22m) Left in Left out

| TYPE       | AREA (m2) |
|------------|-----------|
| Footpath   | 346.5     |
| Med. Water | 363.5     |
| Cycle      | 496.6     |
| Bus lane   | 352.1     |
| Road lane  | 773.8     |

Intersection 7: Unsignalised intersection: Collector Street with bus (30m) x Local Street (22m) Left in Left out

| TYPE       | AREA (m2) |
|------------|-----------|
| Footpath   | 331.9     |
| Cycle      | 370.9     |
| Road Lane  | 493.3     |
| Med. Water | 110.1     |