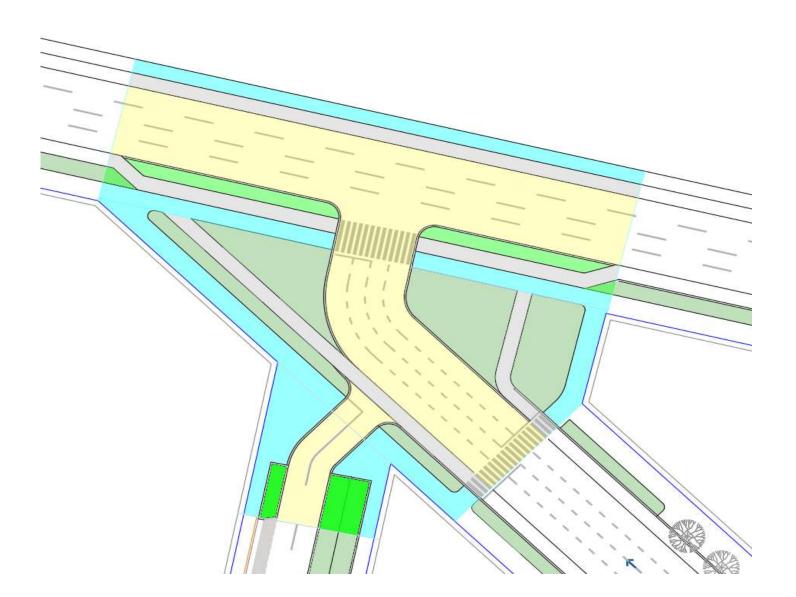

Intersection 1: Signalised Intersection. Special Treatment Intersection 1. Ingles Street, Lorimer Street and new road

| TYPE       | AREA (m2) |
|------------|-----------|
| Footpath   | 988.9     |
| Cycle      | 668.7     |
| Road lane  | 1821.2    |
| Vegetation | 171.4     |