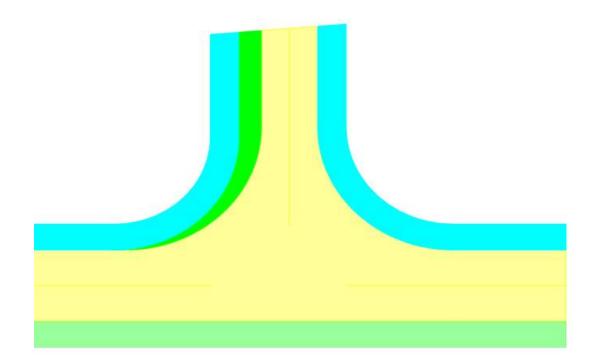

Intersection 8: Unsignalised T intersection: Local Street (22m) (incl. linear park 34m) x Local Street (22m)

| TYPE       | AREA (m2) |
|------------|-----------|
| Footpath   | 366.7     |
| Cycle      | 467.2     |
| Road Lane  | 603.2     |
| Med. Water | 261.2     |