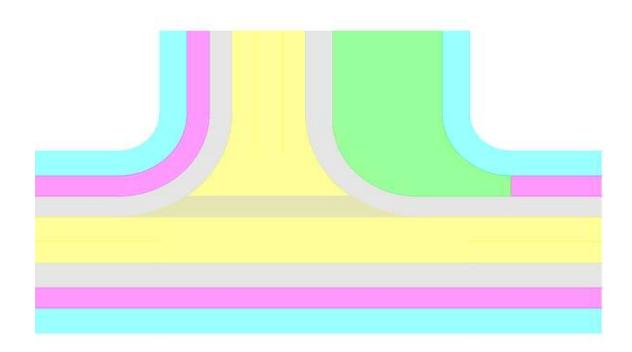

Intersection 4: Signalised intersection: Civic Boulevard (36m) x Local Street with Linear Park (30m)

| TYPE       | AREA (m2) |
|------------|-----------|
| Footpath   | 462.9     |
| Med. Water | 696.7     |
| Cycle      | 593.4     |
| Road Lane  | 753.2     |
| Tram       | 417.8     |
| Vegetation | 84.7      |