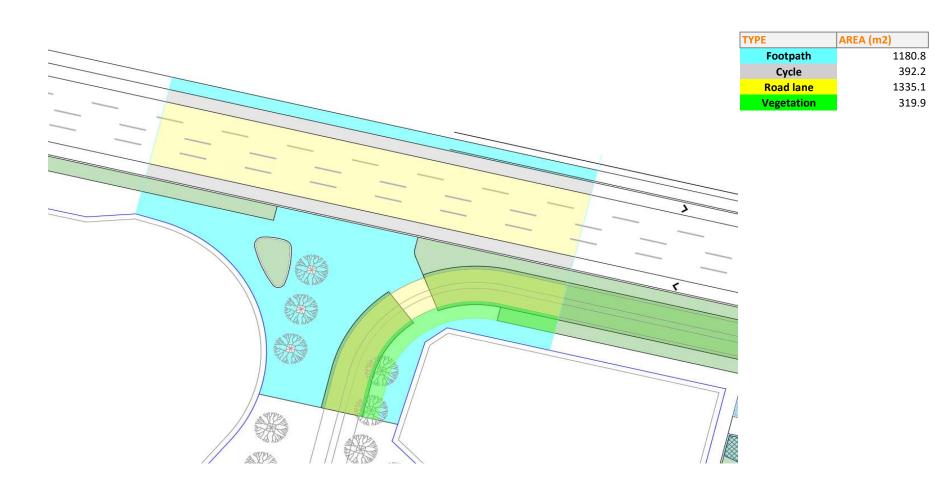

Intersection 1: Signalised Intersection. Special Treatment Intersection 1. Ingles Street, Lorimer Street and new road

| TYPE       | AREA (m2) |
|------------|-----------|
| Footpath   | 988.9     |
| Cycle      | 668.7     |
| Road lane  | 1821.2    |
| Vegetation | 171.4     |