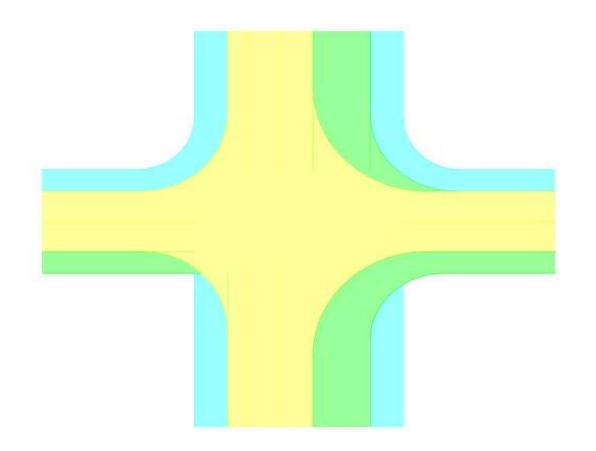

Intersection 14: Unsignalised T intersection: (Local Street 22m x Local Street 22m)

| TYPE      | AREA (m2) |
|-----------|-----------|
| Footpath  | 355.8     |
| Road Lane | 675.2     |

Intersection 15: Unsignalised T Intersection 1B (Local 22m x Local Street 12m)