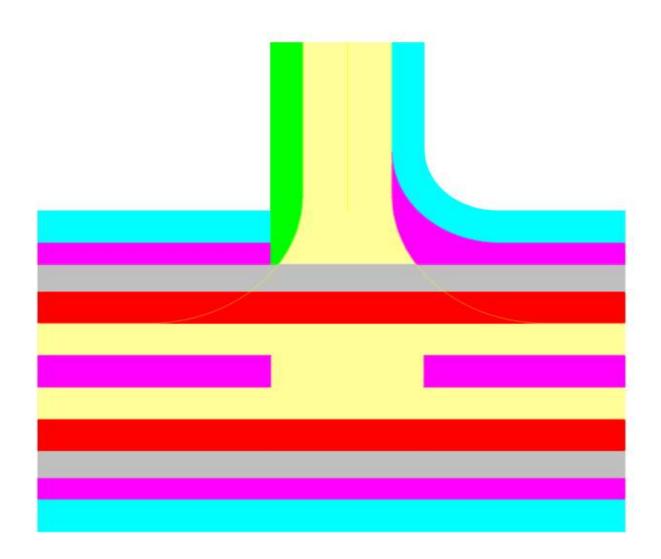

## Intersection Classifications - Contents

| Intersection<br>No. | Intersection description                                                                                                            |
|---------------------|-------------------------------------------------------------------------------------------------------------------------------------|
| 1                   | Signalised intersection - special treatment 1. Ingles Street, Lorimer Street and new road                                           |
| 2                   | Signalised intersection: arterial road x arterial road                                                                              |
| 3                   | Signalised intersection: arterial road x collector road                                                                             |
| 4                   | Signalised intersection: civic boulevard 36m x local street 30m                                                                     |
| 5                   | Signalised intersection: civic boulevard 36m x arterial with tram 30m                                                               |
| 6                   | Unsignalised intersection: collector street with bus x local street - left in, left out                                             |
| 7                   | Unsignalised intersection: collector street 30m x local street 22m - left in, left out                                              |
| 8                   | Unsignalised intersection: local street 30m x local street 22m - T intersection                                                     |
| 9                   | Signalised pedestrian crossing                                                                                                      |
| 10                  | Unsignalised pedestrian crossing                                                                                                    |
| 11                  | Signalised intersection - special treatment 2. Rogers x Boundary x Lorimer                                                          |
| 12                  | Signalised intersection - special treatment 3. Hartley x Lorimer includes 2 signalised pedestrian crossings over Lorimer Street     |
| 13                  | Unsignalised intersection: local street 22m x local street 22m                                                                      |
| 14                  | Unsignalised T intersection: local street 22m x local street 22m                                                                    |
| 15                  | Unsignalised T intersection: local street 22m x local street 12m                                                                    |
| 16                  | Unsignalised T intersection: local street 18m x local street 12m                                                                    |
| 17                  | Signalised T intersection: Local 12m x Arterial Road 30m                                                                            |
| 18                  | Unsignalised intersection: Local 22m x Service Access 12m                                                                           |
| 19                  | Unsignalised T intersection: Local 12m x Service Access 12m                                                                         |
| 20                  | Signalised intersection: Local 22m x Local / Collector Street 30m                                                                   |
| 21                  | Signalised T intersection: Service Street 12m – Arterial 30m-Lorimer Street                                                         |
| 22                  | Signalised intersection - special treatment 7. Turner St tram x. Ingles Street, includes two pedestrian crossings and cycling paths |