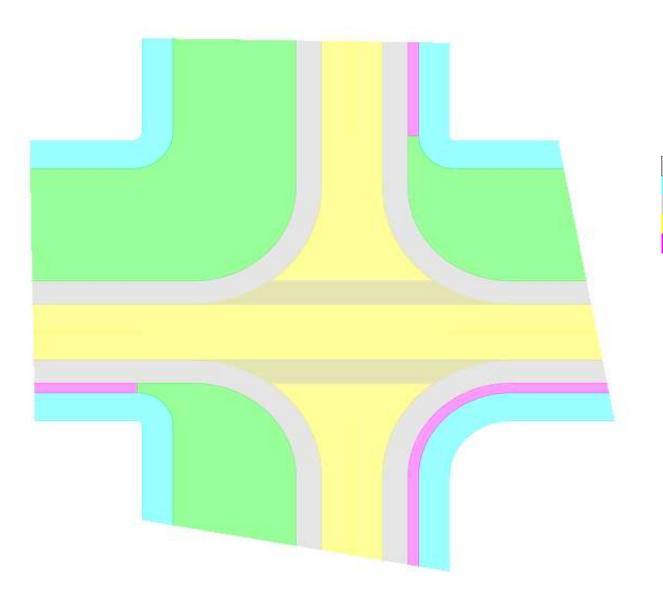

Intersection 13: Unsignalised intersection: Local Street (22m) x Local Street (22m)

| TYPE             | AREA (m2) |
|------------------|-----------|
| Footpath         | 314.0     |
| Cycle            | 472.7     |
| <b>Road Lane</b> | 590.6     |
| Med. Water       | 298.4     |