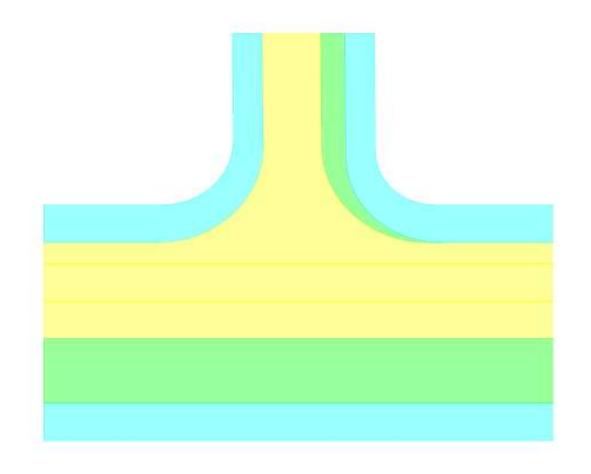

Intersection 13: Unsignalised intersection: Local Street (22m) x Local Street (22m)

| TYPE             | AREA (m2) |
|------------------|-----------|
| Footpath         | 314.0     |
| Cycle            | 472.7     |
| <b>Road Lane</b> | 590.6     |
| Med. Water       | 298.4     |