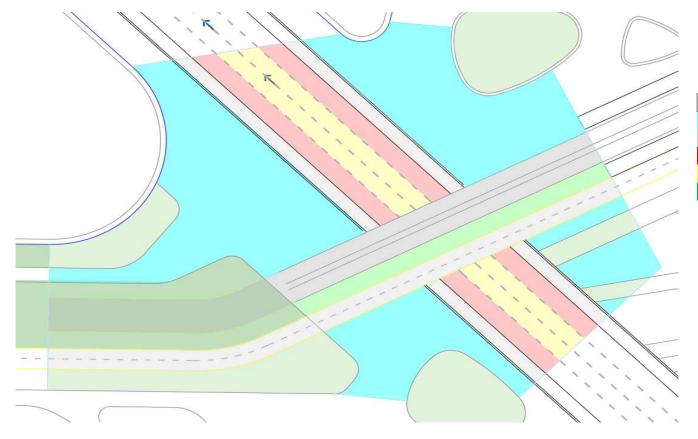

## Intersection Classifications - Contents

| Intersection<br>No. | Intersection description                                                                                                            |
|---------------------|-------------------------------------------------------------------------------------------------------------------------------------|
| 1                   | Signalised intersection - special treatment 1. Ingles Street, Lorimer Street and new road                                           |
| 2                   | Signalised intersection: arterial road x arterial road                                                                              |
| 3                   | Signalised intersection: arterial road x collector road                                                                             |
| 4                   | Signalised intersection: civic boulevard 36m x local street 30m                                                                     |
| 5                   | Signalised intersection: civic boulevard 36m x arterial with tram 30m                                                               |
| 6                   | Unsignalised intersection: collector street with bus x local street - left in, left out                                             |
| 7                   | Unsignalised intersection: collector street 30m x local street 22m - left in, left out                                              |
| 8                   | Unsignalised intersection: local street 30m x local street 22m - T intersection                                                     |
| 9                   | Signalised pedestrian crossing                                                                                                      |
| 10                  | Unsignalised pedestrian crossing                                                                                                    |
| 11                  | Signalised intersection - special treatment 2. Rogers x Boundary x Lorimer                                                          |
| 12                  | Signalised intersection - special treatment 3. Hartley x Lorimer includes 2 signalised pedestrian crossings over Lorimer Street     |
| 13                  | Unsignalised intersection: local street 22m x local street 22m                                                                      |
| 14                  | Unsignalised T intersection: local street 22m x local street 22m                                                                    |
| 15                  | Unsignalised T intersection: local street 22m x local street 12m                                                                    |
| 16                  | Unsignalised T intersection: local street 18m x local street 12m                                                                    |
| 17                  | Signalised T intersection: Local 12m x Arterial Road 30m                                                                            |
| 18                  | Unsignalised intersection: Local 22m x Service Access 12m                                                                           |
| 19                  | Unsignalised T intersection: Local 12m x Service Access 12m                                                                         |
| 20                  | Signalised intersection: Local 22m x Local / Collector Street 30m                                                                   |
| 21                  | Signalised T intersection: Service Street 12m – Arterial 30m-Lorimer Street                                                         |
| 22                  | Signalised intersection - special treatment 7. Turner St tram x. Ingles Street, includes two pedestrian crossings and cycling paths |