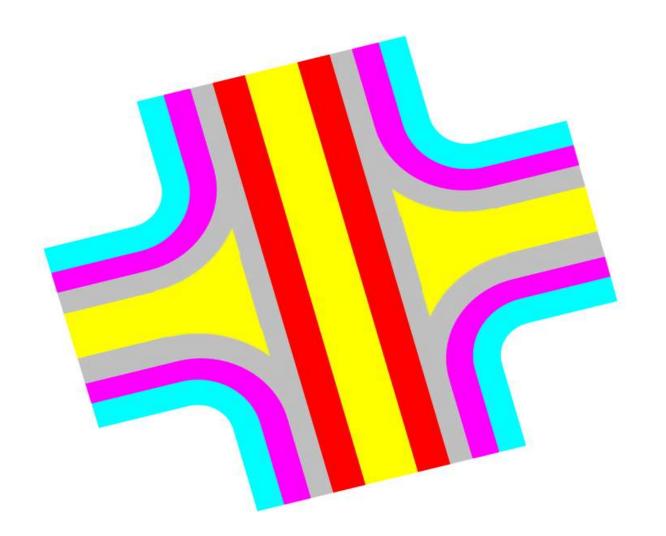

Intersection 13: Unsignalised intersection: Local Street (22m) x Local Street (22m)

| TYPE             | AREA (m2) |
|------------------|-----------|
| Footpath         | 314.0     |
| Cycle            | 472.7     |
| <b>Road Lane</b> | 590.6     |
| Med. Water       | 298.4     |

Intersection 14: Unsignalised T intersection: (Local Street 22m x Local Street 22m)

| TYPE      | AREA (m2) |
|-----------|-----------|
| Footpath  | 355.8     |
| Road Lane | 675.2     |

Intersection 15: Unsignalised T Intersection 1B (Local 22m x Local Street 12m)