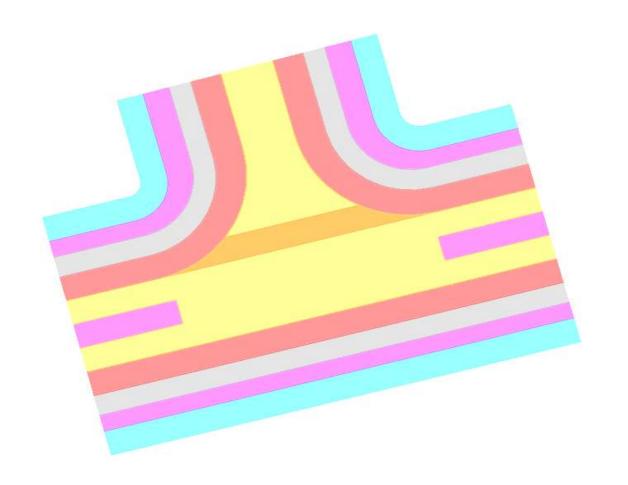

Intersection 2: Signalised intersection: Arterial Road (30m): Montague Street and Normanby Road

| TYPE       | AREA (m2) |
|------------|-----------|
| Footpath   | 315.4     |
| Med. Water | 391.7     |
| Cycle      | 337.4     |
| Bus lane   | 704.5     |
| Road lane  | 904.1     |

Intersection no 3: Signalised intersection
Arterial Road (30m) x Collector Street with Bus (30m) T Intersection: Williamstown Road x Salmon Street

| TYPE       | AREA (m2) |
|------------|-----------|
| Footpath   | 315.5     |
| Med. Water | 330.4     |
| Cycle      | 304.7     |
| Bus lane   | 473.2     |
| Road lane  | 622.6     |