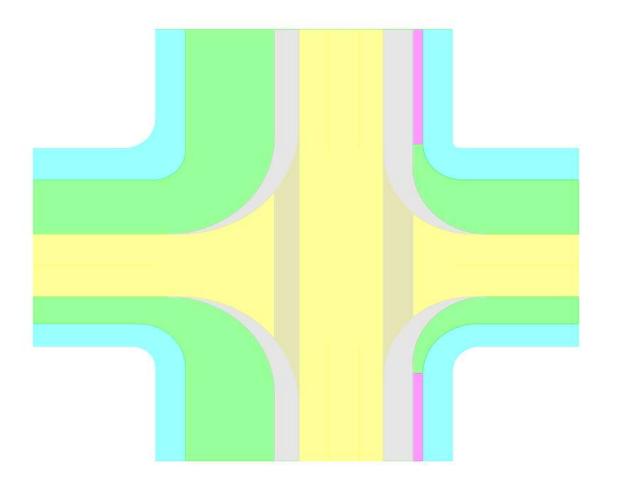

Intersection 2: Signalised intersection: Arterial Road (30m): Montague Street and Normanby Road

| TYPE       | AREA (m2) |
|------------|-----------|
| Footpath   | 315.4     |
| Med. Water | 391.7     |
| Cycle      | 337.4     |
| Bus lane   | 704.5     |
| Road lane  | 904.1     |