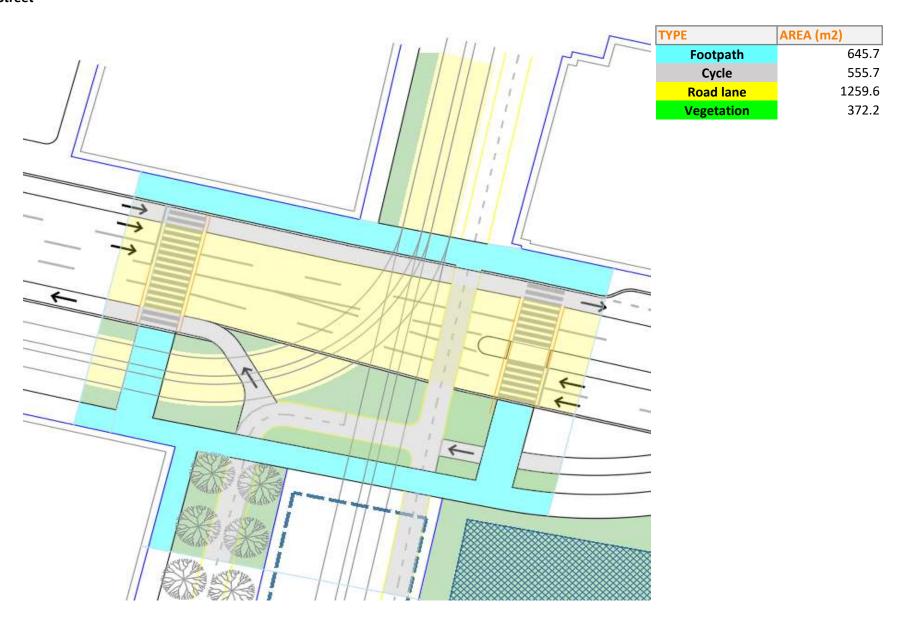

Intersection 1: Signalised Intersection. Special Treatment Intersection 1. Ingles Street, Lorimer Street and new road

| TYPE       | AREA (m2) |
|------------|-----------|
| Footpath   | 988.9     |
| Cycle      | 668.7     |
| Road lane  | 1821.2    |
| Vegetation | 171.4     |